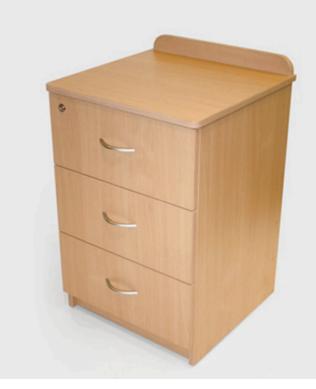

#### **OPTIONS**

3 or 4 Drawer Combinations Handle options With or without upstand Locks or Multilocks Castors and Glides Radius front corners Plinth base **Towel Rails** Mental health specifications available