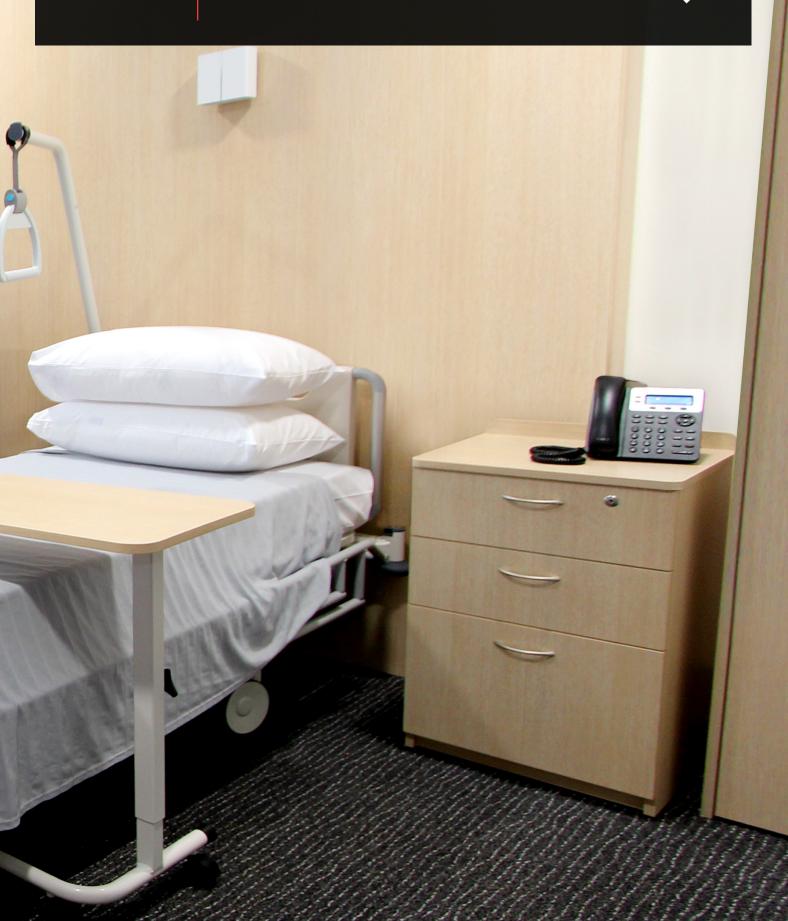

## LAMINATE BEDSIDE **CABINETS**

HFA design and manufacture laminate bedside cabinets to meet the individual needs of both the hospital and aged care sectors taking into account the needs of both the facility as well as the residents/patients. From a single drawer to a full wardrobe with drawers, doors and lock configurations along with glides and castors as options.