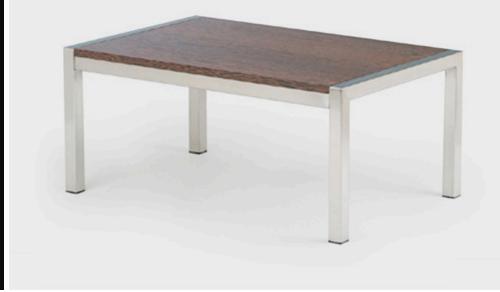

## **KRAMER**

Kramer is a sleak timber and steel occasional table perfect for use in breakout spaces, reception areas, waiting areas, and lunch rooms.

#### **OPTIONS**

Timber veneer, glass or laminated tops powder coated or stainless steel frame