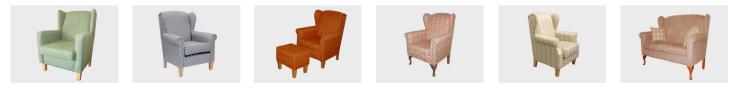

## KALLISTA

The Kallista is a stand-out piece due to its immense versatility. It is available in 3 arm styles from scalloped, standard and square along with varying leg options including cabriole to standard tapered legs. The Kallista is also available with a fully welded metal frame, heavy duty castors and a pull out foot plate. This enables it to be used as a mobile bedroom armchair that can be moved to the lounge room to reduce double handling of residents.

## OPTIONS

Armchair, 2, 2.5 and 3 seater Mobile chair option Cabriole legs Standard arms Scallop arms Straight arm and wings Antimacassars Colour stain match for legs Scatter cushions Ezy-Clean feature Anti-slide cushions Piping optional