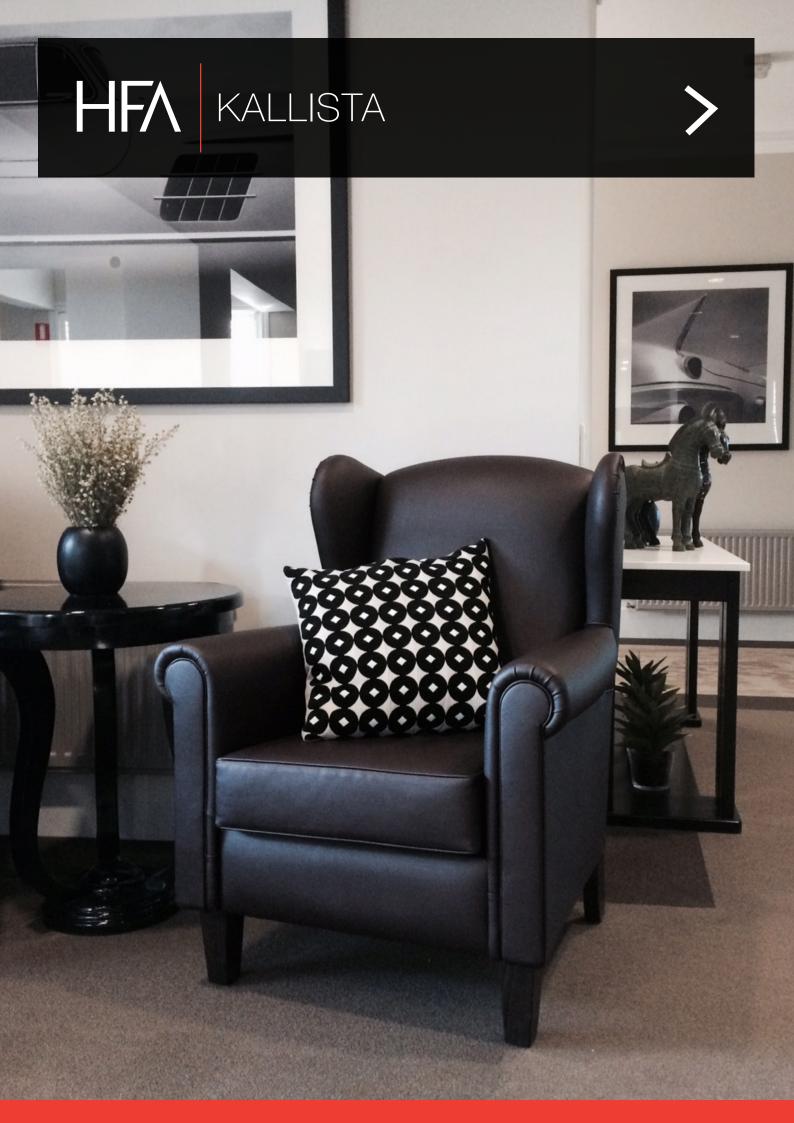

## KALLISTA

The Kallista is a stand-out piece due to its immense versatility. It is available in 3 arm styles from scalloped, standard and square along with varying leg options including cabriole to standard tapered legs. The Kallista is also available with a fully welded metal frame, heavy duty castors and a pull out foot plate. This enables it to be used as a mobile bedroom armchair that can be moved to the lounge room to reduce double handling of residents.