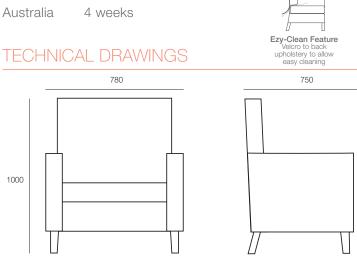

## DIMENSIONS

| Height | Width      | Depth |
|--------|------------|-------|
| 1000mm | 780-1820mm | 750mm |