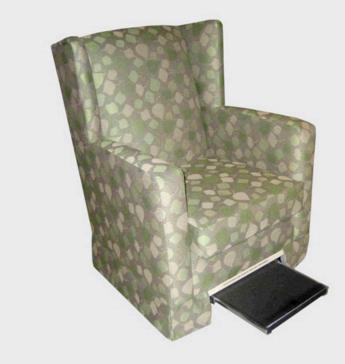

## KALLISTA

The Kallista is a stand-out piece due to its immense versatility. It is available in 3 arm styles from scalloped, standard and square along with varying leg options including cabriole to standard tapered legs. The Kallista is also available with a fully welded metal frame, heavy duty castors and a pull out foot plate. This enables it to be used as a mobile bedroom armchair that can be moved to the lounge room to reduce double handling of residents.

## OPTIONS

Armchair, 2, 2.5 and 3 seater Mobile chair option Cabriole legs Standard arms Scallop arms Straight arm and wings Antimacassars Colour stain match for legs Scatter cushions Ezy-Clean feature Anti-slide cushions Piping optional