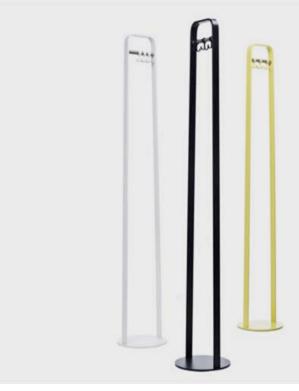

# KAARI

Kaari is an elegant coat rack with carefully considered details. The hooks of the coat rack can stand heavy items and the rack will not fall, even if the weight is unevenly distributed.

The sturdy Kaari coat rack is available in two widths, in three and five-hook models, and in three colours.

#### **OPTIONS**

Available in 2 sizes 570mm wide or a narrower 300mm wide rack Available in white, black or yellow