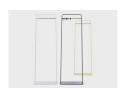

HFA KAARI

# KAARI

Kaari is an elegant coat rack with carefully considered details. The hooks of the coat rack can stand heavy items and the rack will not fall, even if the weight is unevenly distributed.

The sturdy Kaari coat rack is available in two widths, in three and five-hook models, and in three colours.



# **DIMENSIONS**

HeightWidthDepth1700mm570/300mm300mm

## **SPECIFICATIONS**

Steel rack

5/3 Hooks per rack depending on size designed to withstand heavy items

#### **OPTIONS**

Available in 2 sizes 570mm wide or a narrower 300mm wide rack Available in white, black or yellow

# **GENERAL**

Origin Lead Time
Australia 4 weeks

## TECHNICAL DRAWINGS









# PRODUCT OPTIONS