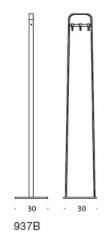

# **DIMENSIONS**

HeightWidthDepth1700mm570/300mm300mm

## **SPECIFICATIONS**

Steel rack

5/3 Hooks per rack depending on size designed to withstand heavy items

#### **OPTIONS**

Available in 2 sizes 570mm wide or a narrower 300mm wide rack Available in white, black or yellow