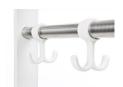

# KAARI

Kaari is an elegant coat rack with carefully considered details. The hooks of the coat rack can stand heavy items and the rack will not fall, even if the weight is unevenly distributed.

The sturdy Kaari coat rack is available in two widths, in three and five-hook models, and in three colours.

## **SPECIFICATIONS**

Steel rack

5/3 Hooks per rack depending on size designed to withstand heavy items

#### **OPTIONS**

Available in 2 sizes 570mm wide or a narrower 300mm wide rack Available in white, black or yellow