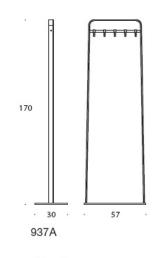

# **DIMENSIONS**

HeightWidthDepth1700mm570/300mm300mm

## **SPECIFICATIONS**

Steel rack

5/3 Hooks per rack depending on size designed to withstand heavy items

#### **OPTIONS**

Available in 2 sizes 570mm wide or a narrower 300mm wide rack Available in white, black or yellow