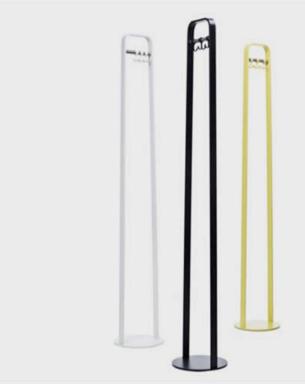

## **OPTIONS**

Available in 2 sizes 570mm wide or a narrower 300mm wide rack

Available in white, black or yellow