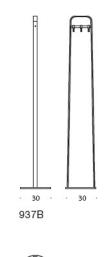

#### DIMENSIONS

| Height | Width     | Dep  |
|--------|-----------|------|
| 1700mm | 570/300mm | 300r |

th mm Origin Lead Time Australia 4 weeks

GENERAL

## **OPTIONS**

Available in 2 sizes 570mm wide or a narrower 300mm wide rack

Available in white, black or yellow