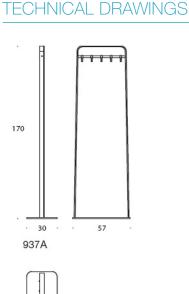

#### DIMENSIONS

| Height | Width     | Dep  |
|--------|-----------|------|
| 1700mm | 570/300mm | 300r |

th mm Origin Lead Time Australia 4 weeks

GENERAL

## **SPECIFICATIONS**

Steel rack

5/3 Hooks per rack depending on size designed to withstand heavy items