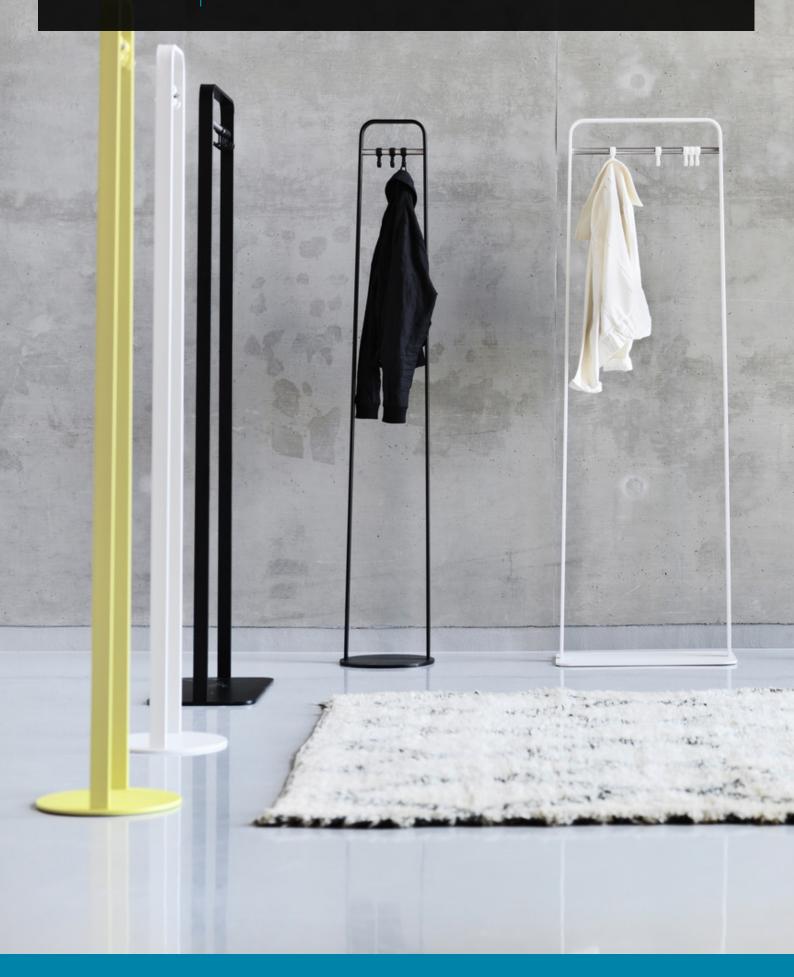

# KAARI

Kaari is an elegant coat rack with carefully considered details. The hooks of the coat rack can stand heavy items and the rack will not fall, even if the weight is unevenly distributed.

The sturdy Kaari coat rack is available in two widths, in three and five-hook models, and in three colours.

## **OPTIONS**

Available in 2 sizes 570mm wide or a narrower 300mm wide rack

Available in white, black or yellow