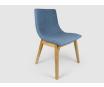

# JIGSAW

The Jigsaw visitor chair is a fun, funky chair that can be upholstered in numerous colours and has various leg and arm options. This chair is great for use in breakout areas, visitor areas, meeting rooms, training rooms and reception. The four leg version is stackable and the spider leg version is AFRDI rated.

## **SPECIFICATIONS**

Australian Made
3 year warranty
Fully upholstered shell
Polished chrome four leg base