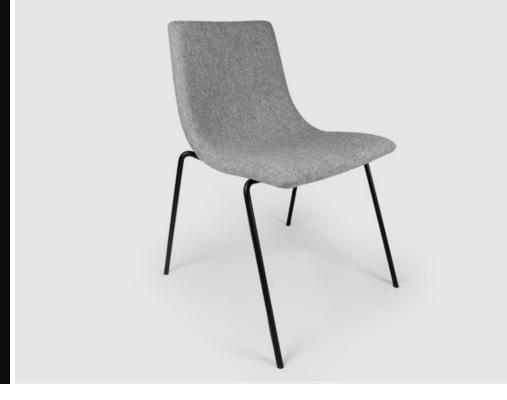

# JIGSAW

The Jigsaw visitor chair is a fun, funky chair that can be upholstered in numerous colours and has various leg and arm options. This chair is great for use in breakout areas, visitor areas, meeting rooms, training rooms and reception. The four leg version is stackable and the spider leg version is AFRDI rated.

## **SPECIFICATIONS**

Australian Made
3 year warranty
Fully upholstered shell
Polished chrome four leg base