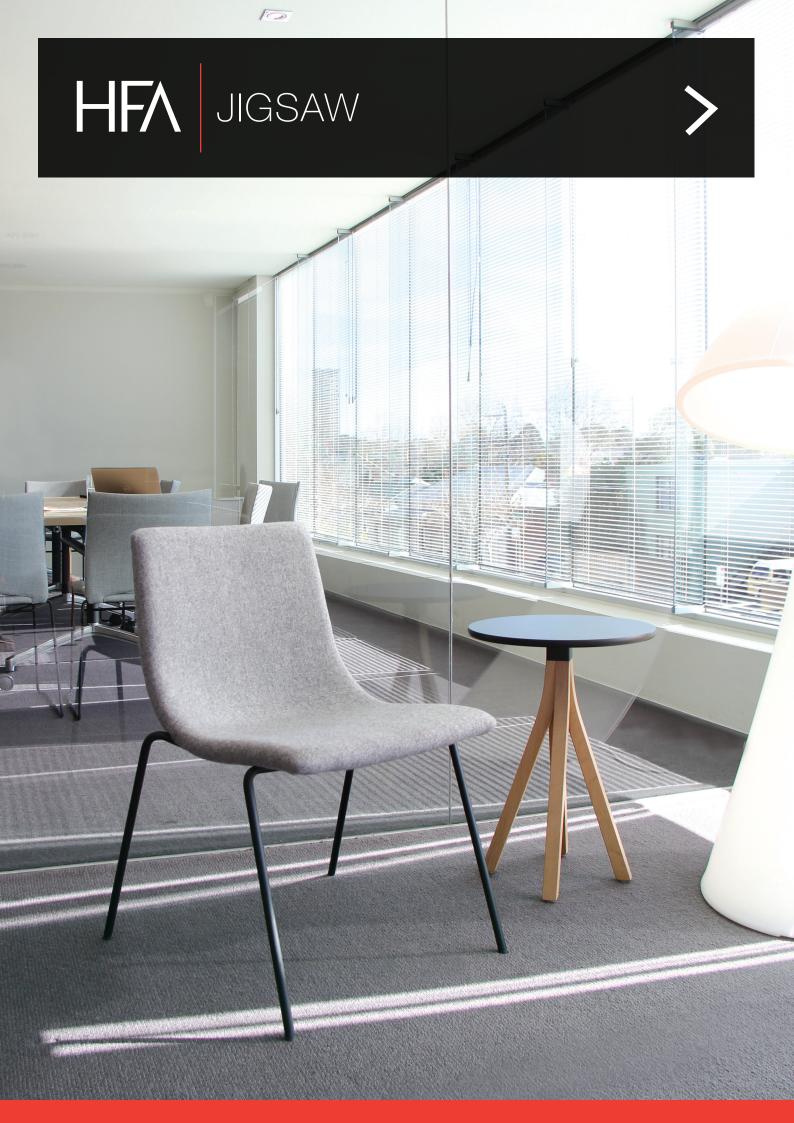

# JIGSAW

The Jigsaw visitor chair is a fun, funky chair that can be upholstered in numerous colours and has various leg and arm options. This chair is great for use in breakout areas, visitor areas, meeting rooms, training rooms and reception. The four leg version is stackable and the spider leg version is AFRDI rated.