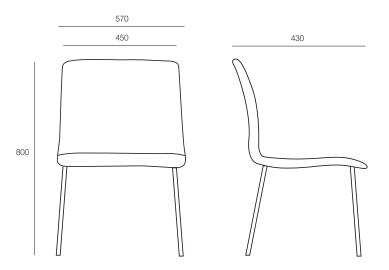

## **DIMENSIONS**

**Height Width Depth** 800mm 570mm 430mm

# TECHNICAL DRAWINGS