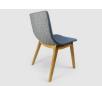

# JIGSAW

The Jigsaw visitor chair is a fun, funky chair that can be upholstered in numerous colours and has various leg and arm options. This chair is great for use in breakout areas, visitor areas, meeting rooms, training rooms and reception. The four leg version is stackable and the spider leg version is AFRDI rated.

## **SPECIFICATIONS**

Australian Made
3 year warranty
Fully upholstered shell
Polished chrome four leg base