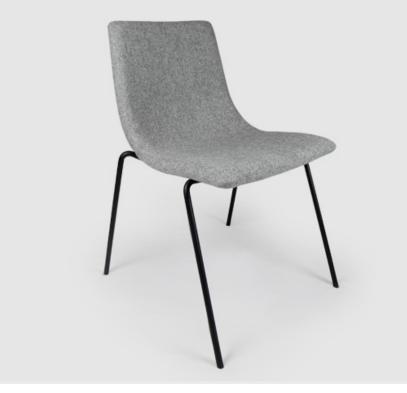

## JIGSAW

The Jigsaw visitor chair is a fun, funky chair that can be upholstered in numerous colours and has various leg and arm options. This chair is great for use in breakout areas, visitor areas, meeting rooms, training rooms and reception. The four leg version is stackable and the spider leg version is AFRDI rated.

#### **SPECIFICATIONS**

Australian Made 3 year warranty Fully upholstered shell Polished chrome four leg base