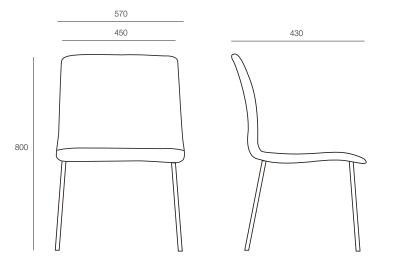

#### DIMENSIONS

Height Width Depth 800mm 570mm

430mm

Origin Lead Time Australia 4 weeks

**TECHNICAL DRAWINGS** 

GENERAL