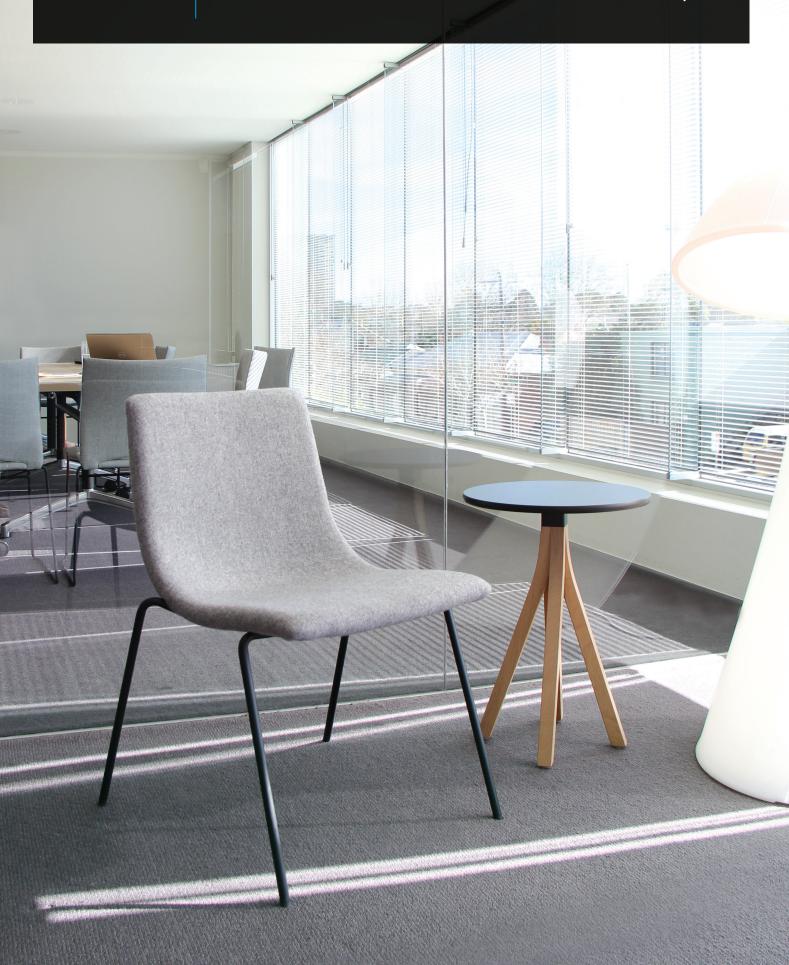

## JIGSAW

The Jigsaw visitor chair is a fun, funky chair that can be upholstered in numerous colours and has various leg and arm options. This chair is great for use in breakout areas, visitor areas, meeting rooms, training rooms and reception. The four leg version is stackable and the spider leg version is AFRDI rated.