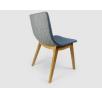

The Jigsaw visitor chair is a fun, funky chair that can be upholstered in numerous colours and has various leg and arm options. This chair is great for use in breakout areas, visitor areas, meeting rooms, training rooms and reception. The four leg version is stackable and the spider leg version is AFRDI rated.

### **SPECIFICATIONS**

Australian Made
3 year warranty
Fully upholstered shell
Polished chrome four leg base