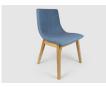

The Jigsaw visitor chair is a fun, funky chair that can be upholstered in numerous colours and has various leg and arm options. This chair is great for use in breakout areas, visitor areas, meeting rooms, training rooms and reception. The four leg version is stackable and the spider leg version is AFRDI rated.

### **SPECIFICATIONS**

Australian Made
3 year warranty
Fully upholstered shell
Polished chrome four leg base