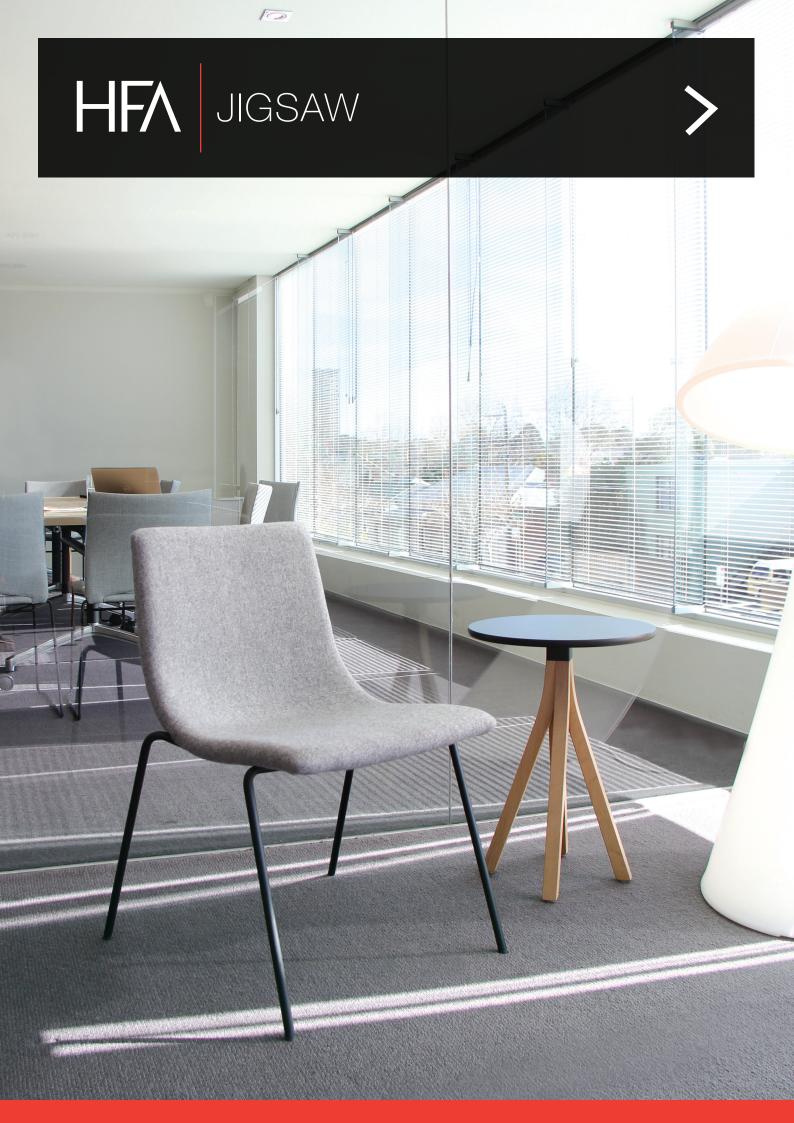

The Jigsaw visitor chair is a fun, funky chair that can be upholstered in numerous colours and has various leg and arm options. This chair is great for use in breakout areas, visitor areas, meeting rooms, training rooms and reception. The four leg version is stackable and the spider leg version is AFRDI rated.