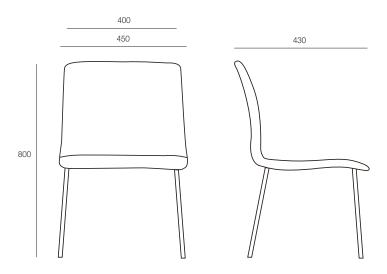

The Jigsaw visitor chair is a fun, funky chair that can be upholstered in numerous colours and has various leg and arm options. This chair is great for use in breakout areas, visitor areas, meeting rooms, training rooms and reception. The four leg version is stackable and the spider leg version is AFRDI rated.



# **DIMENSIONS**

**Height Width Depth** 800mm 400mm 430mm

### **SPECIFICATIONS**

Australian Made
3 year warranty
Fully upholstered shell
Polished chrome four leg base

#### **OPTIONS**

Polished chrome sled base
Powdercoated base
Arms only for four leg
Available with Quilted or Running Stitch
upholstery detail to outer back

# **GENERAL**

Origin Lead Time
Australia 4 weeks

# TECHNICAL DRAWINGS



### PRODUCT OPTIONS























1F Marine Parade Abbotsford, Victoria 3067 Australia T +61 (3) 9818 8400 F +61 (3) 9818 6655 info@hfa.com.au