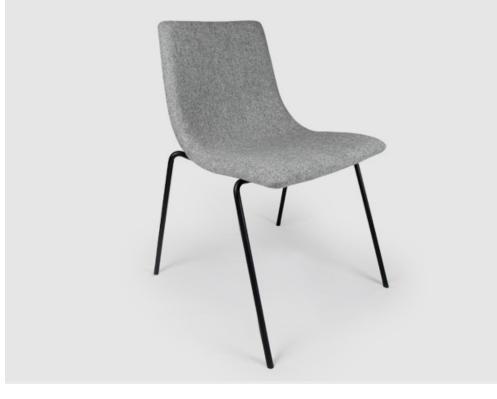

The Jigsaw visitor chair is a fun, funky chair that can be upholstered in numerous colours and has various leg and arm options. This chair is great for use in breakout areas, visitor areas, meeting rooms, training rooms and reception. The four leg version is stackable and the spider leg version is AFRDI rated.

### **SPECIFICATIONS**

Australian Made
3 year warranty
Fully upholstered shell
Polished chrome four leg base