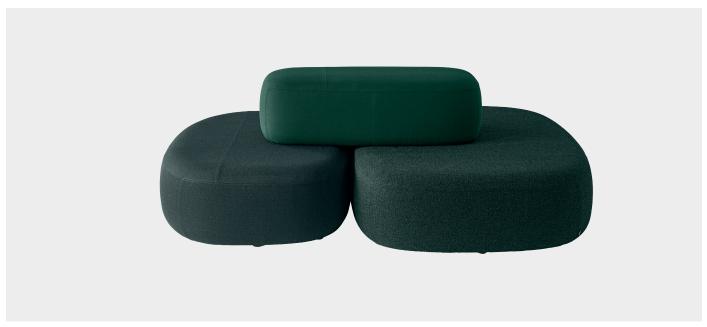

### Island

Island is a bench system, consisting of 6 different modules designed to meet the flexible requirements of daily use in modern environments. A series of small islands that work as individual modules or interlock with an upholstered backrest to create larger formations to suit the needs of your space. The organic shapes and multiple options create warm, welcoming and human seating areas. Island is accessible from all sides, providing a space to socialize or work collaboratively in a diverse and informal setting.