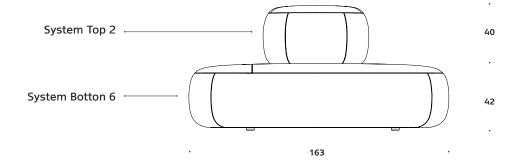

#### Island Small

Dimensions defined in centimeters

**Design** KILO

**Materials** High quality foam on plywood frame. Plastic glides.

**Fabric** Available in all fabrics and leather types.

Dimensions defined in centimeters