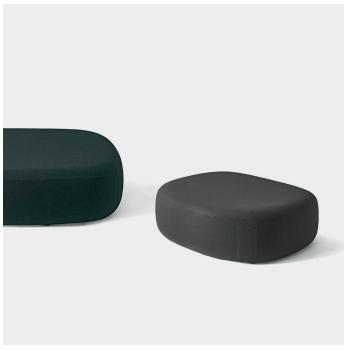

### Island

Island is a bench system, consisting of 6 different modules designed to meet the flexible requirements of daily use in modern environments. A series of small islands that work as individual modules or interlock with an upholstered backrest to create larger formations to suit the needs of your space. The organic shapes and multiple options create warm, welcoming and human seating areas. Island is accessible from all sides, providing a space to socialize or work collaboratively in a diverse and informal setting.