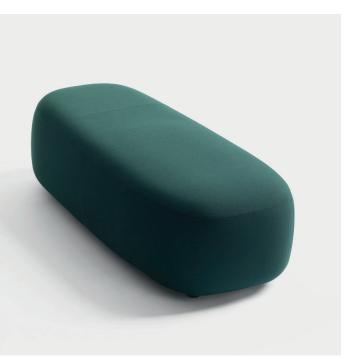

### Island

Island is a bench system, consisting of 6 different modules designed to meet the flexible requirements of daily use in modern environments. A series of small islands that work as individual modules or interlock with an upholstered backrest to create larger formations to suit the needs of your space. The organic shapes and multiple options create warm, welcoming and human seating areas. Island is accessible from all sides, providing a space to socialize or work collaboratively in a diverse and informal setting.