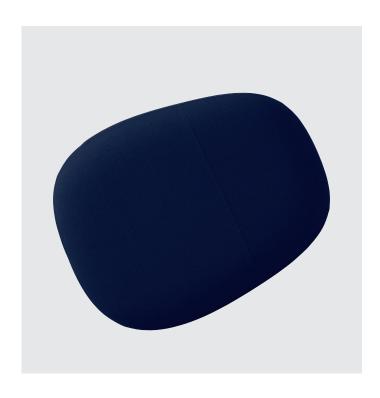

### Island

Island is a bench system, consisting of 6 different modules designed to meet the flexible requirements of daily use in modern environments. A series of small islands that work as individual modules or interlock with an upholstered backrest to create larger formations to suit the needs of your space. The organic shapes and multiple options create warm, welcoming and human seating areas. Island is accessible from all sides, providing a space to socialize or work collaboratively in a diverse and informal setting.

### **Designed by KILO**

Kilo is an idea-driven industrial design studio creating with a ho-listic approach and often exploring the potential of crossbreeding elements or attributes from different disciplines, and turns them into new functional and aesthetic hybrids.