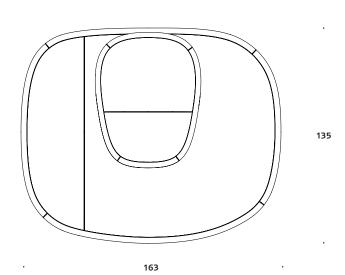

#### Island Small

Dimensions defined in centimeters

**Design** KILO

**Materials** High quality foam on plywood frame. Plastic glides.

**Fabric** Available in all fabrics and leather types.

Dimensions defined in centimeters