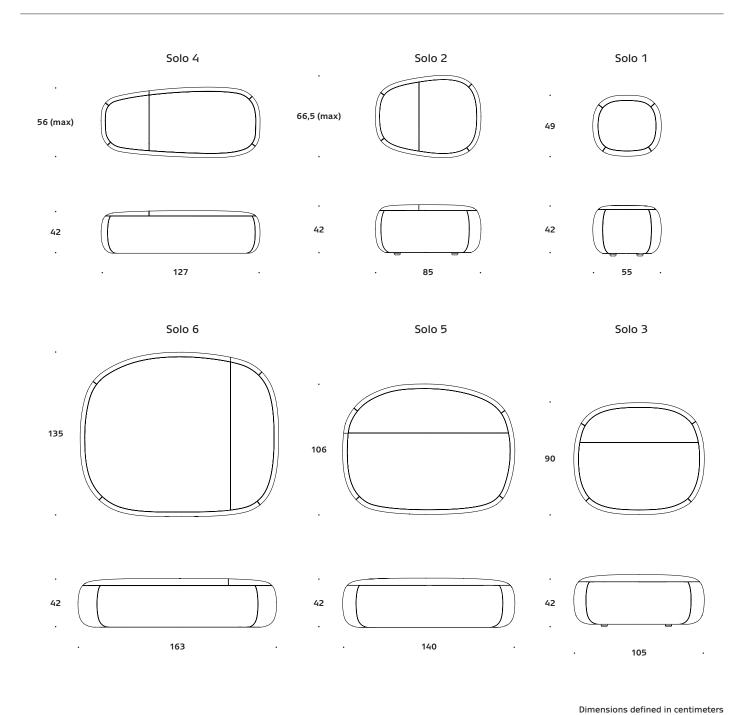

#### Island Small

Dimensions defined in centimeters

**Design** KILO

**Materials** High quality foam on plywood frame. Plastic glides.

**Fabric** Available in all fabrics and leather types.

Dimensions defined in centimeters

**Design** Kilo Design

Material High quality foam on plywood frame. Plastic glides.

**Fabric** Available in all fabrics and leather types.

**Design** KILO

**Materials** High quality foam on plywood frame. Plastic glides.

**Fabric** Available in all fabrics and leather types.

| Notes |   |   |   |   |   |   |   |   |   |   |   |   |   |   |   |   |   |   |   |   |   |   |   |   |   |   |   |   |   |
|-------|---|---|---|---|---|---|---|---|---|---|---|---|---|---|---|---|---|---|---|---|---|---|---|---|---|---|---|---|---|
|       |   |   |   |   |   |   |   |   |   |   |   |   |   |   |   |   |   |   |   |   |   |   |   |   |   |   |   |   |   |
|       |   |   |   |   |   |   |   |   |   |   |   |   |   |   |   |   |   |   |   |   |   |   |   |   |   |   |   |   |   |
|       |   |   |   |   |   |   |   |   |   |   |   |   |   |   |   |   |   |   |   |   |   |   |   |   |   |   |   |   |   |
|       |   |   |   |   |   |   |   |   |   |   |   |   |   |   |   |   |   |   |   |   |   |   |   |   |   |   |   |   |   |
| ٠     | • | • | • | • | • | • | • | • | • | • | • | • | • | • | • | • | • | • | • | • | • | • | • | • | • | • | • | • | ٠ |
| ٠     | • | • | ٠ | • | ٠ | • | • | • | • | • | ٠ | • | ٠ | ٠ | • | • | • | • | ٠ | • | • | • | • | ٠ | ٠ | • | ٠ | • | ٠ |
| ٠     | ٠ | ٠ | ٠ | ٠ | ٠ | ٠ | ٠ | ٠ | ٠ | ٠ | ٠ | • | ٠ | ٠ | ٠ | ٠ | ٠ | • | ٠ | ٠ | ٠ | ٠ | • | ٠ | ٠ | ٠ | ٠ | ٠ | ٠ |
| •     | ٠ | ٠ | ٠ | ٠ | ٠ | ٠ | ٠ | ٠ | ٠ | ٠ | ٠ | ٠ | ٠ | ٠ | ٠ | ٠ | ٠ | ٠ | ٠ | ٠ | ٠ | ٠ | ٠ | ٠ | ٠ | ٠ | ٠ | ٠ | ٠ |
| ٠     | ٠ | • | ٠ | ٠ | ٠ | ٠ | ٠ | ٠ | ٠ | ٠ | ٠ | ٠ | ٠ | ٠ | ٠ | ٠ | ٠ | • | ٠ | ٠ | ٠ | ٠ | ٠ | ٠ | ٠ | ٠ | ٠ | ٠ | ٠ |
| •     | ٠ | ٠ | ٠ | • | ٠ | ٠ | ٠ | ٠ | ٠ | ٠ | ٠ | ٠ | ٠ | ٠ | ٠ | ٠ | ٠ | ٠ | ٠ | ٠ | ٠ | ٠ | ٠ | ٠ | ٠ | ٠ | ٠ | ٠ | ٠ |
| •     | ٠ | ٠ | ٠ |   | • |   | ٠ | ٠ | ٠ | • | ٠ | ٠ | • | • | ٠ | ٠ | ٠ | ٠ | • | ٠ | • | ٠ |   | • | ٠ |   | • | ٠ |   |
|       | ٠ | ٠ | ٠ |   | • |   | ٠ |   | ٠ |   |   |   |   |   | ٠ | ٠ | ٠ | ٠ |   | ٠ |   | ٠ |   |   |   |   | ٠ |   |   |
|       |   |   |   |   |   |   | ٠ | ٠ |   |   |   |   |   |   |   | ٠ |   |   |   |   |   |   |   |   |   |   |   |   |   |
|       |   |   |   |   |   |   |   |   |   |   |   |   |   |   |   |   |   |   |   |   |   |   |   |   |   |   |   |   |   |
|       |   |   |   |   |   |   |   |   |   |   |   | ٠ |   |   |   |   |   |   |   |   |   |   |   |   |   |   |   | ٠ |   |
|       |   |   |   |   |   |   |   |   |   |   |   |   |   |   |   |   |   |   |   |   |   |   |   |   |   |   |   |   |   |
|       |   |   |   |   |   |   |   |   |   |   |   |   |   |   |   |   |   |   |   | ٠ |   |   |   |   |   |   |   |   |   |
|       |   |   |   |   |   |   |   |   |   |   |   |   |   |   |   |   |   |   |   |   |   |   |   |   |   |   |   |   |   |
|       |   | - | - |   |   |   |   |   |   |   | - | - | - |   |   |   |   | - |   |   | - | - | - | - |   | - | - |   |   |
| ٠     | • | • | • | ٠ | ٠ | ٠ | • | • | ٠ | ٠ | • | • | • | ٠ | • | • | • | • | • | ٠ | • | • | ٠ | • | ٠ | ٠ | • | • | ٠ |
| ٠     | • | • | • | ٠ | ٠ | ٠ | ٠ | ٠ | ٠ | ٠ | ٠ | • | ٠ | ٠ | ٠ | • | ٠ | • | ٠ | ٠ | • | • | ٠ | ٠ | ٠ | ٠ | • | • | ٠ |
| ٠     | ٠ | ٠ | ٠ | ٠ | ٠ | ٠ | ٠ | ٠ | ٠ | ٠ | ٠ | ٠ | ٠ | ٠ | ٠ | ٠ | ٠ | • | ٠ | ٠ | ٠ | ٠ | ٠ | ٠ | ٠ | ٠ | ٠ | ٠ | ٠ |
| ٠     | ٠ | ٠ | ٠ | ٠ | ٠ | ٠ | ٠ | ٠ | ٠ | ٠ | ٠ | ٠ | ٠ | ٠ | ٠ | ٠ | ٠ | ٠ | ٠ | ٠ | ٠ | ٠ | ٠ | ٠ | ٠ | ٠ | ٠ | ٠ | ٠ |
| ٠     | ٠ | ٠ | ٠ | ٠ | ٠ | ٠ | ٠ | ٠ | ٠ | ٠ | ٠ | ٠ | ٠ | ٠ | ٠ | ٠ | ٠ | ٠ | ٠ | ٠ | ٠ | ٠ | ٠ | ٠ | ٠ | ٠ | ٠ | ٠ | ٠ |
| •     | ٠ | ٠ | ٠ | ٠ | ٠ | ٠ | ٠ | ٠ | ٠ | ٠ | ٠ | ٠ | ٠ | ٠ | ٠ | ٠ | ٠ | ٠ | ٠ | ٠ | ٠ | ٠ | ٠ | ٠ | ٠ | ٠ | ٠ | ٠ | ٠ |
|       | ٠ | ٠ | ٠ |   | ٠ | ٠ | ٠ | ٠ | ٠ | ٠ | ٠ | • | ٠ | ٠ | ٠ | ٠ | ٠ | ٠ | ٠ | ٠ | ٠ | ٠ | ٠ | ٠ | ٠ |   | ٠ | ٠ | ٠ |
|       |   | ٠ |   |   |   |   | ٠ | ٠ |   |   |   |   |   |   |   | ٠ |   | ٠ | ٠ |   |   | ٠ |   |   |   |   | ٠ |   |   |
|       |   |   |   |   |   |   |   |   |   |   |   |   |   |   |   |   |   |   |   |   |   |   |   |   |   |   |   |   |   |
|       |   |   |   |   |   |   |   |   |   |   |   |   |   |   |   |   |   |   |   |   |   |   |   |   |   |   |   |   |   |
|       |   |   |   |   |   |   |   |   |   |   |   |   |   |   |   |   |   |   |   |   |   |   |   |   |   |   |   |   |   |