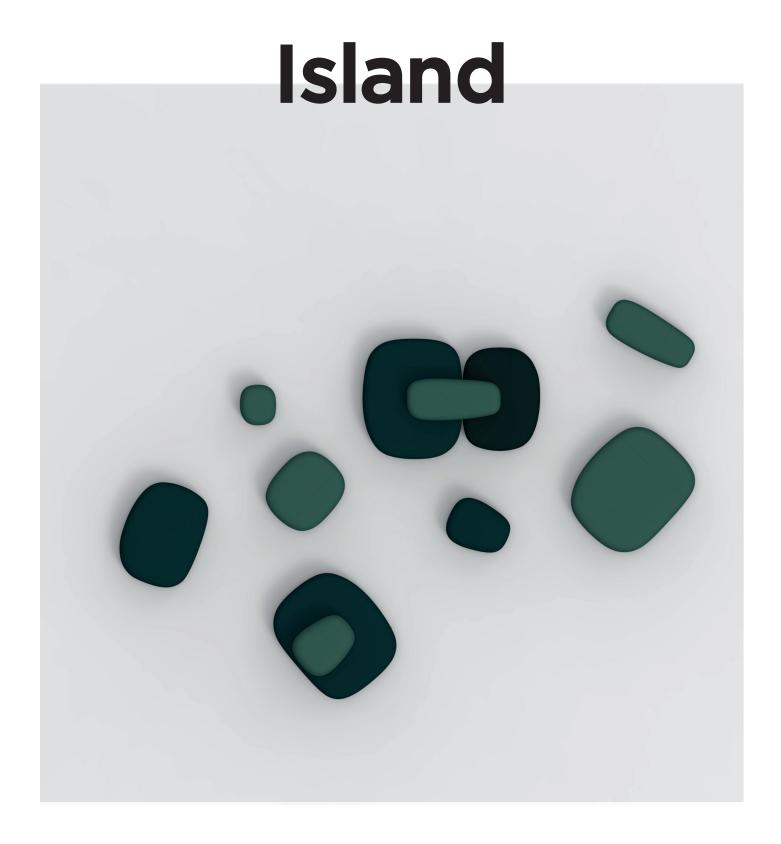

### Island

Island is a bench system, consisting of 6 different modules designed to meet the flexible requirements of daily use in modern environments. A series of small islands that work as individual modules or interlock with an upholstered backrest to create larger formations to suit the needs of your space. The organic shapes and multiple options create warm, welcoming and human seating areas. Island is accessible from all sides, providing a space to socialize or work collaboratively in a diverse and informal setting.