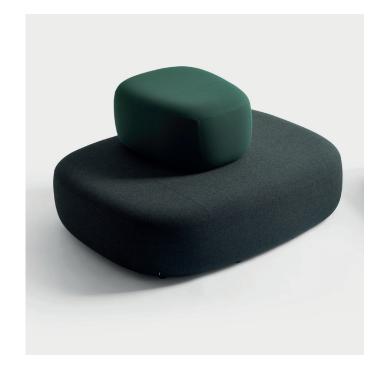

### Island

Island is a bench system, consisting of 6 different modules designed to meet the flexible requirements of daily use in modern environments. A series of small islands that work as individual modules or interlock with an upholstered backrest to create larger formations to suit the needs of your space. The organic shapes and multiple options create warm, welcoming and human seating areas. Island is accessible from all sides, providing a space to socialize or work collaboratively in a diverse and informal setting.