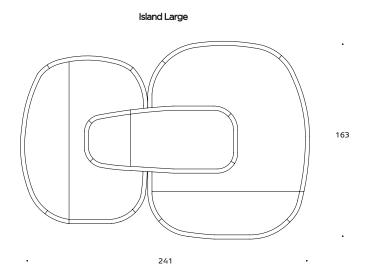

### Island

Island is a bench system, consisting of 6 different modules designed to meet the flexible requirements of daily use in modern environments. A series of small islands that work as individual modules or interlock with an upholstered backrest to create larger formations to suit the needs of your space. The organic shapes and multiple options create warm, welcoming and human seating areas. Island is accessible from all sides, providing a space to socialize or work collaboratively in a diverse and informal setting.