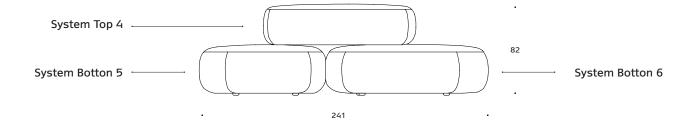

### Island

Island is a bench system, consisting of 6 different modules designed to meet the flexible requirements of daily use in modern environments. A series of small islands that work as individual modules or interlock with an upholstered backrest to create larger formations to suit the needs of your space. The organic shapes and multiple options create warm, welcoming and human seating areas. Island is accessible from all sides, providing a space to socialize or work collaboratively in a diverse and informal setting.