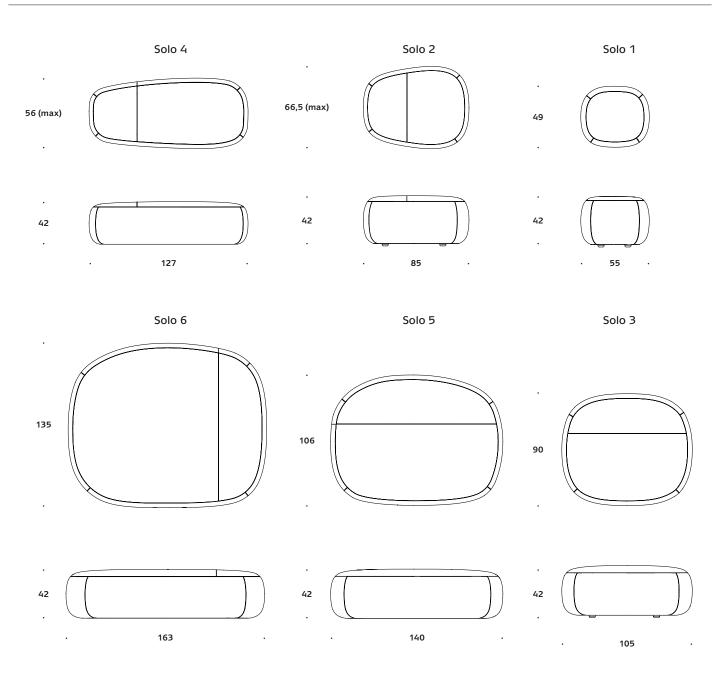

# Island

Island is a bench system, consisting of 6 different modules designed to meet the flexible requirements of daily use in modern environments. A series of small islands that work as individual modules or interlock with an upholstered backrest to create larger formations to suit the needs of your space. The organic shapes and multiple options create warm, welcoming and human seating areas. Island is accessible from all sides, providing a space to socialize or work collaboratively in a diverse and informal setting.

Dimensions defined in centimeters

DesignKILOMaterialsHigh quality foam on plywood frame. Plastic glides.FabricAvailable in all fabrics and leather types.

Dimensions defined in centimeters

Design Material Fabric