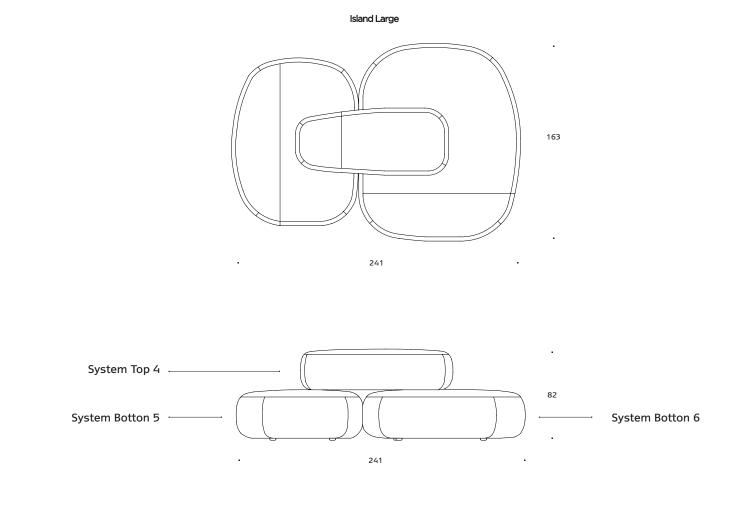

# Island

Island is a bench system, consisting of 6 different modules designed to meet the flexible requirements of daily use in modern environments. A series of small islands that work as individual modules or interlock with an upholstered backrest to create larger formations to suit the needs of your space. The organic shapes and multiple options create warm, welcoming and human seating areas. Island is accessible from all sides, providing a space to socialize or work collaboratively in a diverse and informal setting.

Dimensions defined in centimeters

DesignKILOMaterialsHigh quality foam on plywood frame. Plastic glides.FabricAvailable in all fabrics and leather types.

Dimensions defined in centimeters

Design Material Fabric