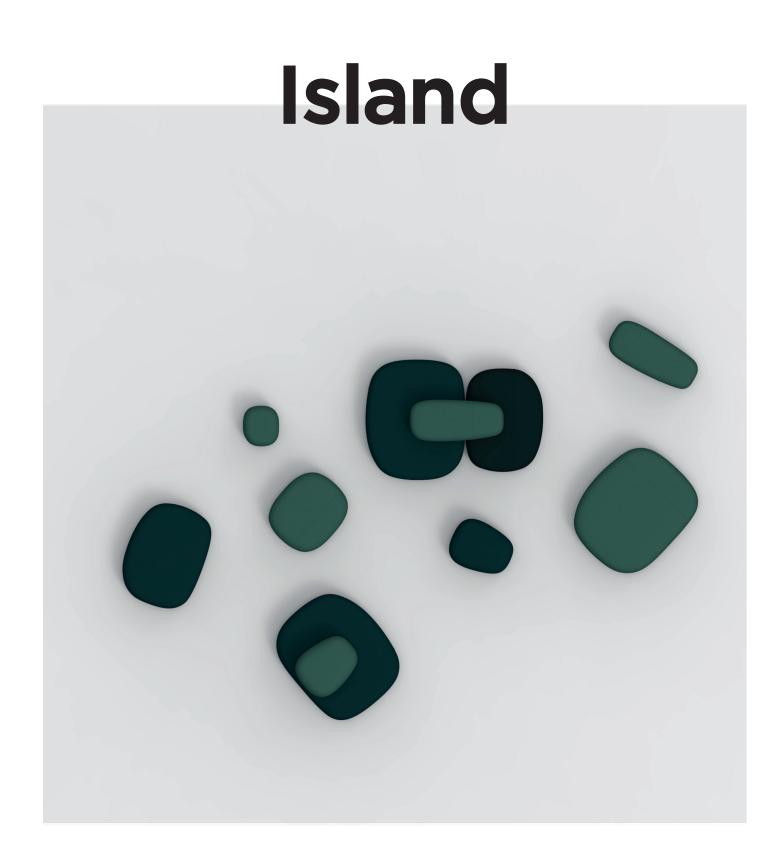

# Island

Island is a bench system, consisting of 6 different modules designed to meet the flexible requirements of daily use in modern environments. A series of small islands that work as individual modules or interlock with an upholstered backrest to create larger formations to suit the needs of your space. The organic shapes and multiple options create warm, welcoming and human seating areas. Island is accessible from all sides, providing a space to socialize or work collaboratively in a diverse and informal setting.