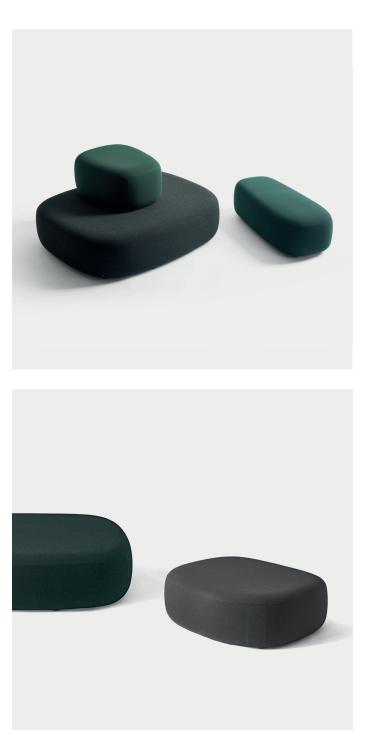

# Island

Island is a bench system, consisting of 6 different modules designed to meet the flexible requirements of daily use in modern environments. A series of small islands that work as individual modules or interlock with an upholstered backrest to create larger formations to suit the needs of your space. The organic shapes and multiple options create warm, welcoming and human seating areas. Island is accessible from all sides, providing a space to socialize or work collaboratively in a diverse and informal setting.