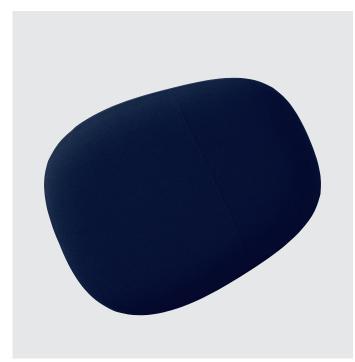

# Island

Island is a bench system, consisting of 6 different modules designed to meet the flexible requirements of daily use in modern environments. A series of small islands that work as individual modules or interlock with an upholstered backrest to create larger formations to suit the needs of your space. The organic shapes and multiple options create warm, welcoming and human seating areas. Island is accessible from all sides, providing a space to socialize or work collaboratively in a diverse and informal setting.