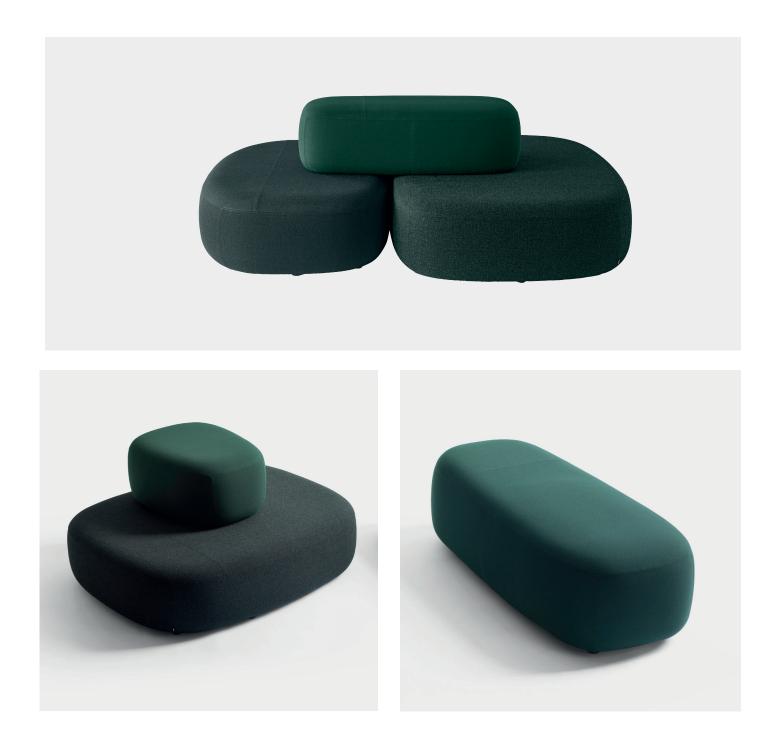

# Island

Island is a bench system, consisting of 6 different modules designed to meet the flexible requirements of daily use in modern environments. A series of small islands that work as individual modules or interlock with an upholstered backrest to create larger formations to suit the needs of your space. The organic shapes and multiple options create warm, welcoming and human seating areas. Island is accessible from all sides, providing a space to socialize or work collaboratively in a diverse and informal setting.

#### **Designed by KILO**

Kilo is an idea-driven industrial design studio creating with a ho-listic approach and often exploring the potential of crossbreeding elements or attributes from different disciplines, and turns them into new functional and aesthetic hybrids.