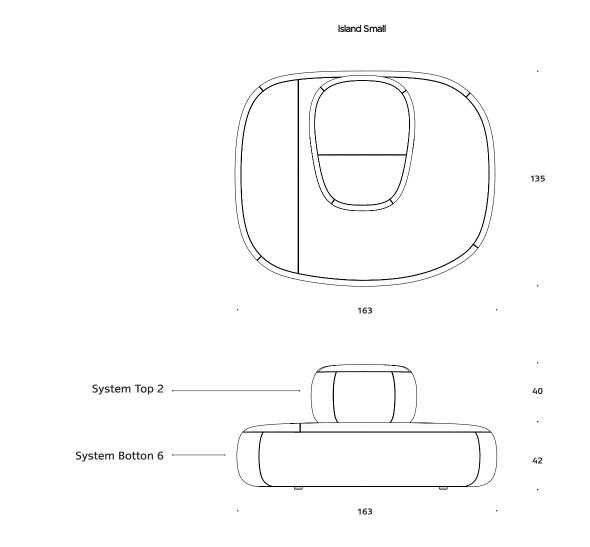

# Island

Island is a bench system, consisting of 6 different modules designed to meet the flexible requirements of daily use in modern environments. A series of small islands that work as individual modules or interlock with an upholstered backrest to create larger formations to suit the needs of your space. The organic shapes and multiple options create warm, welcoming and human seating areas. Island is accessible from all sides, providing a space to socialize or work collaboratively in a diverse and informal setting.

Dimensions defined in centimeters

DesignKILOMaterialsHigh quality foam on plywood frame. Plastic glides.FabricAvailable in all fabrics and leather types.

Dimensions defined in centimeters

Design Material Fabric