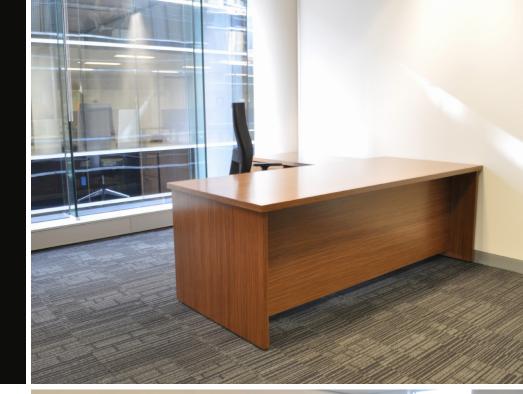

# HUME COLLECTION

Hume is a collection of classic veneer finished office furniture and joinery, covering all pieces including desks, credenzas, bookcases, pedestal units, returns, hutches, and overhead storage units. It is Australian made and can be customized to suit any project.

## **OPTIONS**

ECF custom designs the Hume veneer range in a wide range of configurations including all styles of desking, hinged doors and sliding door credenzas, customised wall units, wall mounted overhead storage, open bookcases, coat cupboards, stationery cupboards, mobile pedestals and coffee tables