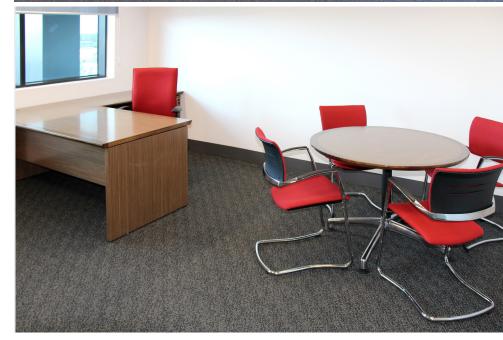

# HUME COLLECTION

Hume is a collection of classic veneer finished office furniture and joinery, covering all pieces including desks, credenzas, bookcases, pedestal units, returns, hutches, and overhead storage units. It is Australian made and can be customized to suit any project.

## **OPTIONS**

ECF custom designs the Hume veneer range in a wide range of configurations including all styles of desking, hinged doors and sliding door credenzas, customised wall units, wall mounted overhead storage, open bookcases, coat cupboards, stationery cupboards, mobile pedestals and coffee tables