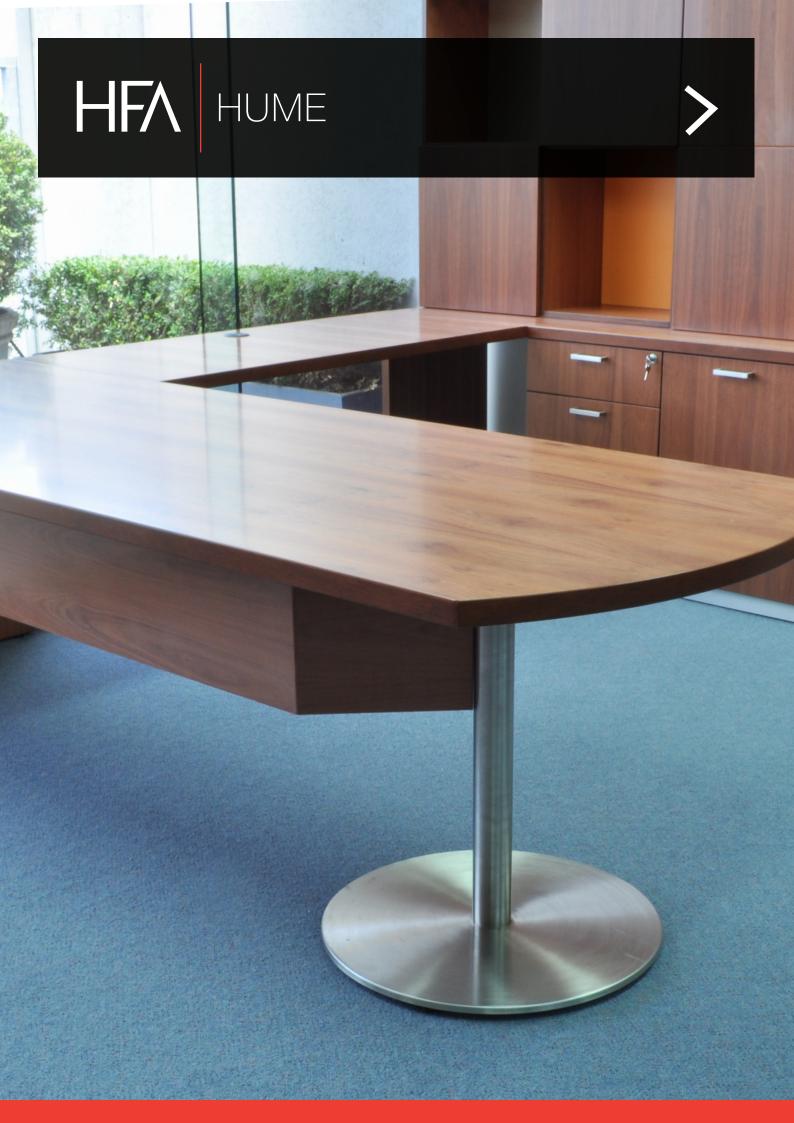

# HUME COLLECTION

Hume is a collection of classic veneer finished office furniture and joinery, covering all pieces including desks, credenzas, bookcases, pedestal units, returns, hutches, and overhead storage units. It is Australian made and can be customized to suit any project.

## **OPTIONS**

ECF custom designs the Hume veneer range in a wide range of configurations including all styles of desking, hinged doors and sliding door credenzas, customised wall units, wall mounted overhead storage, open bookcases, coat cupboards, stationery cupboards, mobile pedestals and coffee tables