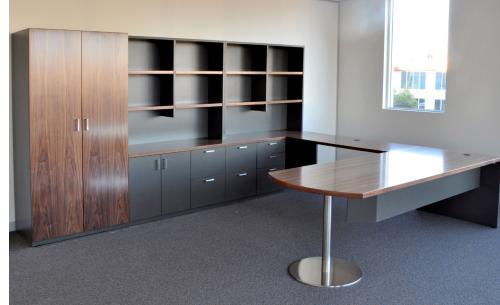

# HUME COLLECTION

Hume is a collection of classic veneer finished office furniture and joinery, covering all pieces including desks, credenzas, bookcases, pedestal units, returns, hutches, and overhead storage units. It is Australian made and can be customized to suit any project.

## **OPTIONS**

ECF custom designs the Hume veneer range in a wide range of configurations including all styles of desking, hinged doors and sliding door credenzas, customised wall units, wall mounted overhead storage, open bookcases, coat cupboards, stationery cupboards, mobile pedestals and coffee tables