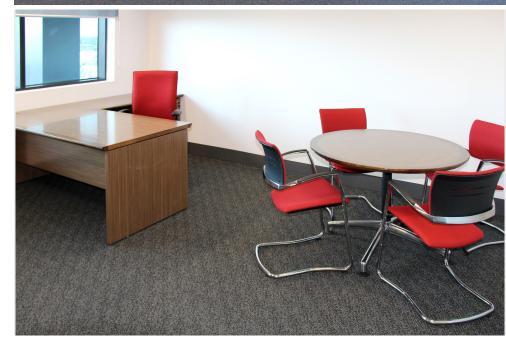

# HUME COLLECTION

Hume is a collection of classic veneer finished office furniture and joinery, covering all pieces including desks, credenzas, bookcases, pedestal units, returns, hutches, and overhead storage units. It is Australian made and can <u>be custo</u>mized to suit any project.

## OPTIONS

ECF custom designs the Hume veneer range in a wide range of configurations including all styles of desking, hinged doors and sliding door credenzas, customised wall units, wall mounted overhead storage, open bookcases, coat cupboards, stationery cupboards, mobile pedestals and coffee tables