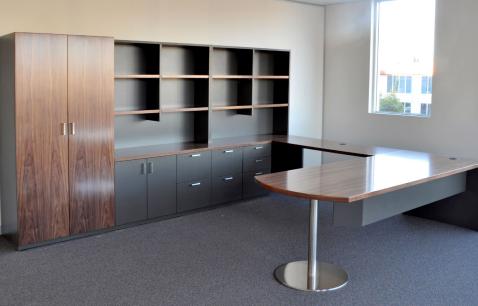

# HUME COLLECTION

Hume is a collection of classic veneer finished office furniture and joinery, covering all pieces including desks, credenzas, bookcases, pedestal units, returns, hutches, and overhead storage units. It is Australian made and can <u>be custo</u>mized to suit any project.

## OPTIONS

ECF custom designs the Hume veneer range in a wide range of configurations including all styles of desking, hinged doors and sliding door credenzas, customised wall units, wall mounted overhead storage, open bookcases, coat cupboards, stationery cupboards, mobile pedestals and coffee tables