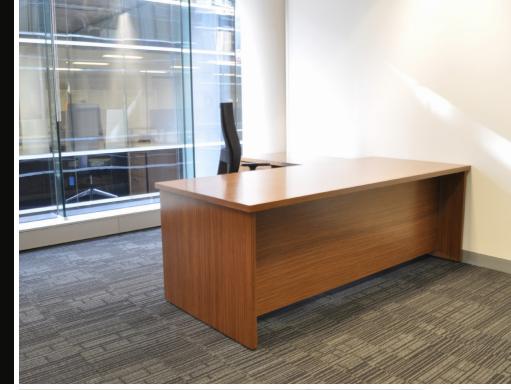

# HUME COLLECTION

Hume is a collection of classic veneer finished office furniture and joinery, covering all pieces including desks, credenzas, bookcases, pedestal units, returns, hutches, and overhead storage units. It is Australian made and can <u>be custo</u>mized to suit any project.

## OPTIONS

ECF custom designs the Hume veneer range in a wide range of configurations including all styles of desking, hinged doors and sliding door credenzas, customised wall units, wall mounted overhead storage, open bookcases, coat cupboards, stationery cupboards, mobile pedestals and coffee tables