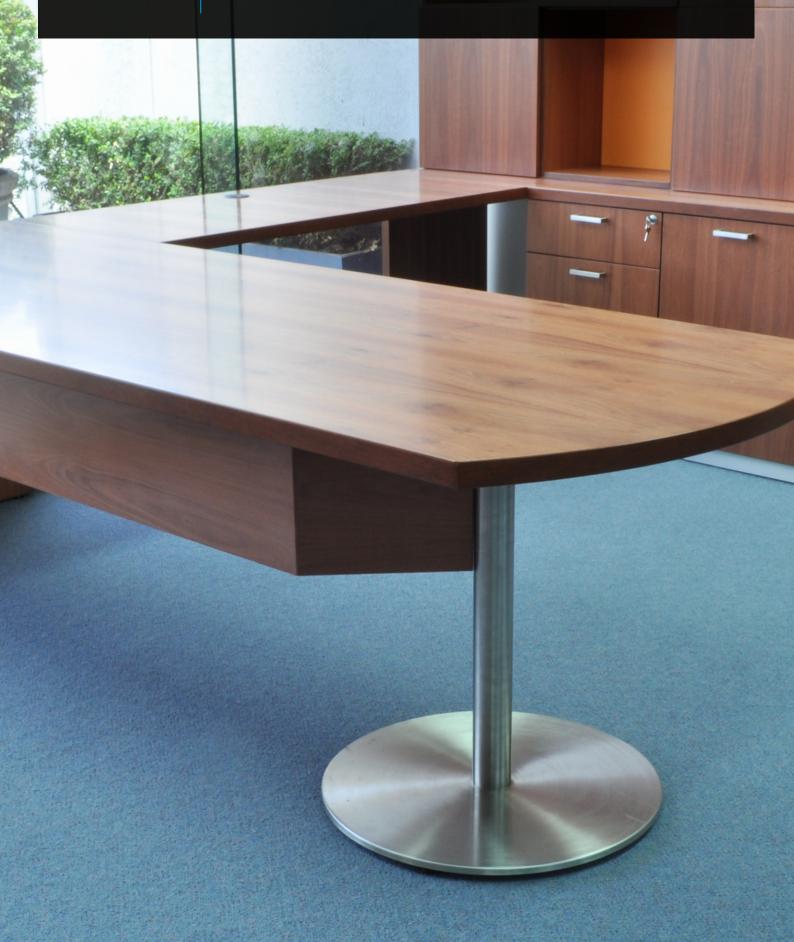

# HUME COLLECTION

Hume is a collection of classic veneer finished office furniture and joinery, covering all pieces including desks, credenzas, bookcases, pedestal units, returns, hutches, and overhead storage units. It is Australian made and can <u>be custo</u>mized to suit any project.

## OPTIONS

ECF custom designs the Hume veneer range in a wide range of configurations including all styles of desking, hinged doors and sliding door credenzas, customised wall units, wall mounted overhead storage, open bookcases, coat cupboards, stationery cupboards, mobile pedestals and coffee tables