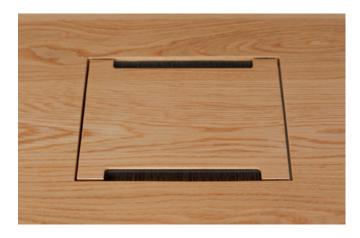

#### Huddle

Connect Us power

#### FEATURES

Lid size 315 x 230mm Box mounted underneath 280 x 290 x 140H

Accommodates up to 8 power outlets and varied numbers of data points (depending on combination of power services required) - can also have a range of AV/USB tiles if required

Hinged lid made from the same material as the desktop creating a seamless look, soft closing lid is optional

Lid has a brush seal, allowing cables to be fed through while the lid is closed

Strong sturdy powdercoated metal box allowing for cables and outlets to be securely reticulated