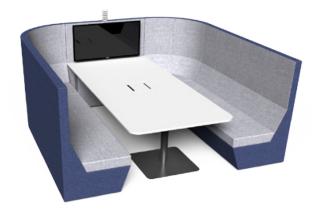

100% New Zealand made (excluding fabrics)

10 year warranty

6 week lead time

\* sample of range shown

Huddle Connect 1

Huddle Exchange 2

Huddle Meet 7 - duo pod

Huddle Work 1

### ecf HUDDLE - BOOTH

Huddle Connect 5

Huddle Exchange 1

Huddle Meet 2

Huddle Meet 4

Huddle Work 3

1F Marine Parade Abbotsford, Victoria 3067 Australia T +61 (3) 9818 5444 F +61 (3) 9818 6655 info@ecf.com.au

### Huddle

Exchange

Huddle Exchange 1 + 2

Huddle Exchange 3 + 4

1F Marine Parade Abbotsford, Victoria 3067 Australia T +61 (3) 9818 5444 F +61 (3) 9818 6655 info@ecf.com.au