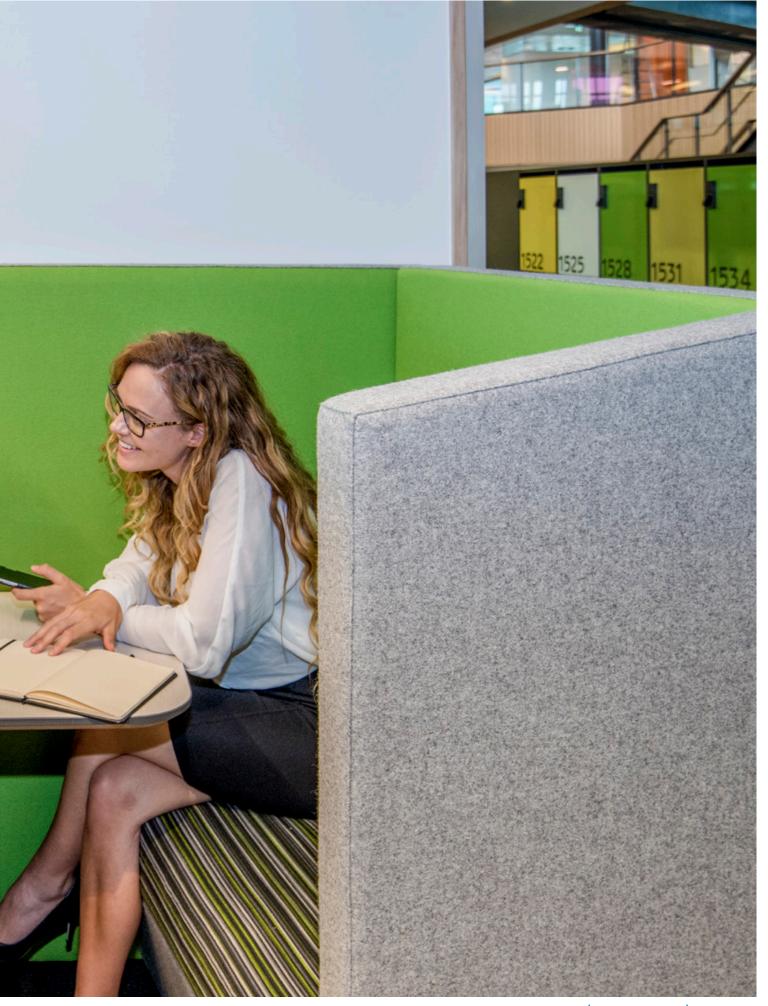

One of the major failings of most soft seating solutions is that they're designed for simply sitting – not for working. Huddle is as much a workstation as a meeting room. The seats are easy to get in and out of, and the seat height, depth, lumbar support and foam density have all been carefully considered to help you work comfortably and ergonomically at the table.

Each booth is made up of soft walls and soft seating. Optional TV walls, tables and barleaners can be incorporated, along with whiteboards, power boxes and laptop tables. Because we live in a world of portable electronic devices, you can choose to have power, data, HDMI and USB all integrated into the booth. Power and data can either be fed from the floor or from the ceiling via cable umbilical. Fully integrated systems can be configured to include TV walls that allow you to collaborate on documents or connect with your colleagues offsite. Huddle is a modular system so each booth is made up of elements chosen from a wideranging kit of parts. To make it easy, we've put together a series of standard booth configurations, each offering its own unique space and set of tools. If you need something different, we can customise the size and shape to suit your space. Because each booth is designed and manufactured in New Zealand, creating custom solutions is easy. All that's left to do then is choose a colour and fabric to suit your interior style.