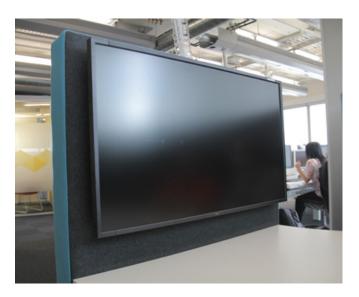

### Huddle

TV + blank walls

#### FEATURES

80mm thick walls in several widths either 1320H or 1700H

Huddle fabric upholstered TV walls suit a 40inch TV

A solid panel behind the TV allows for fixing various TV brackets (bracket and TV not included)