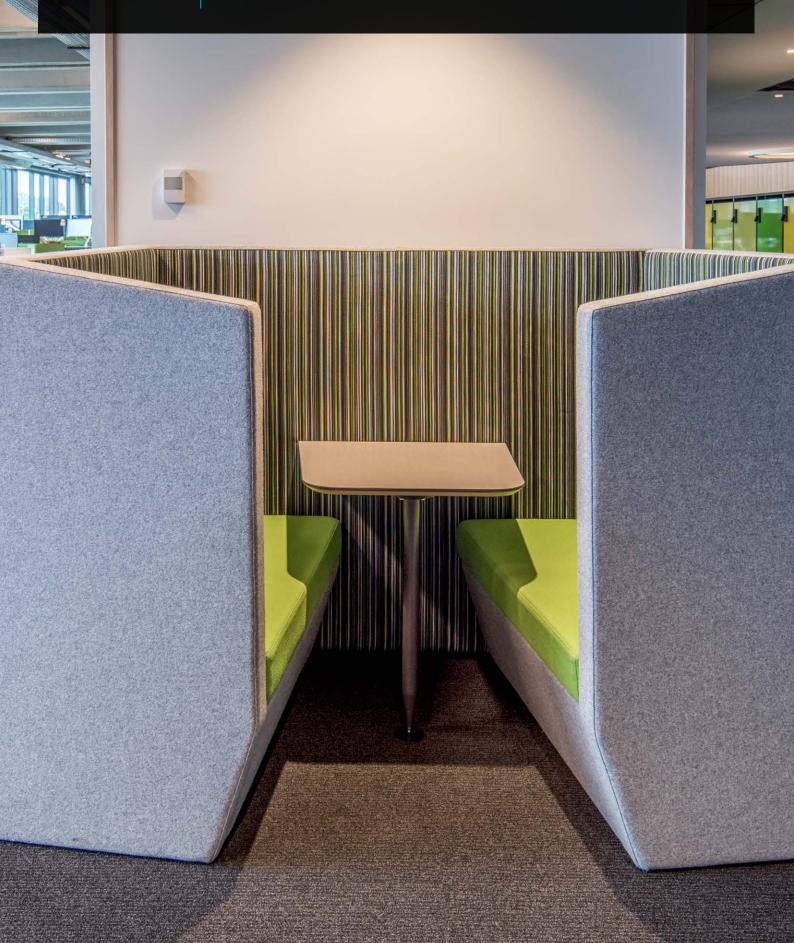

Enter Huddle – the adaptable soft booth that makes it easy to get together.

T +61 (3) 9818 5444 F +61 (3) 9818 6655 info@ecf.com.au

Huddle

Our versatile Huddle booths were created to meet the demand for collaborative spaces in open-plan offices. Totally freestanding, they can be placed virtually anywhere in your workplace and moved when you decide to change the layout. It's an incredibly costeffective alternative to inflexible permanent meeting rooms.

One of the major failings of most soft seating solutions is that they're designed for simply sitting – not for working. Huddle is as much a workstation as a meeting room. The seats are easy to get in and out of, and the seat height, depth, lumbar support and foam density have all been carefully considered to help you work comfortably and ergonomically at the table.

Each booth is made up of soft walls and soft seating. Optional TV walls, tables and barleaners can be incorporated, along with whiteboards, power boxes and laptop tables. Because we live in a world of portable electronic devices, you can choose to have power, data, HDMI and USB all integrated into the booth. Power and data can either be fed from the floor or from the ceiling via cable umbilical. Fully integrated systems can be configured to include TV walls that allow you to collaborate on documents or connect with your colleagues offsite. Huddle is a modular system so each booth is made up of elements chosen from a wideranging kit of parts. To make it easy, we've put together a series of standard booth configurations, each offering its own unique space and set of tools. If you need something different, we can customise the size and shape to suit your space. Because each booth is designed and manufactured in New Zealand, creating custom solutions is easy. All that's left to do then is choose a colour and fabric to suit your interior style.