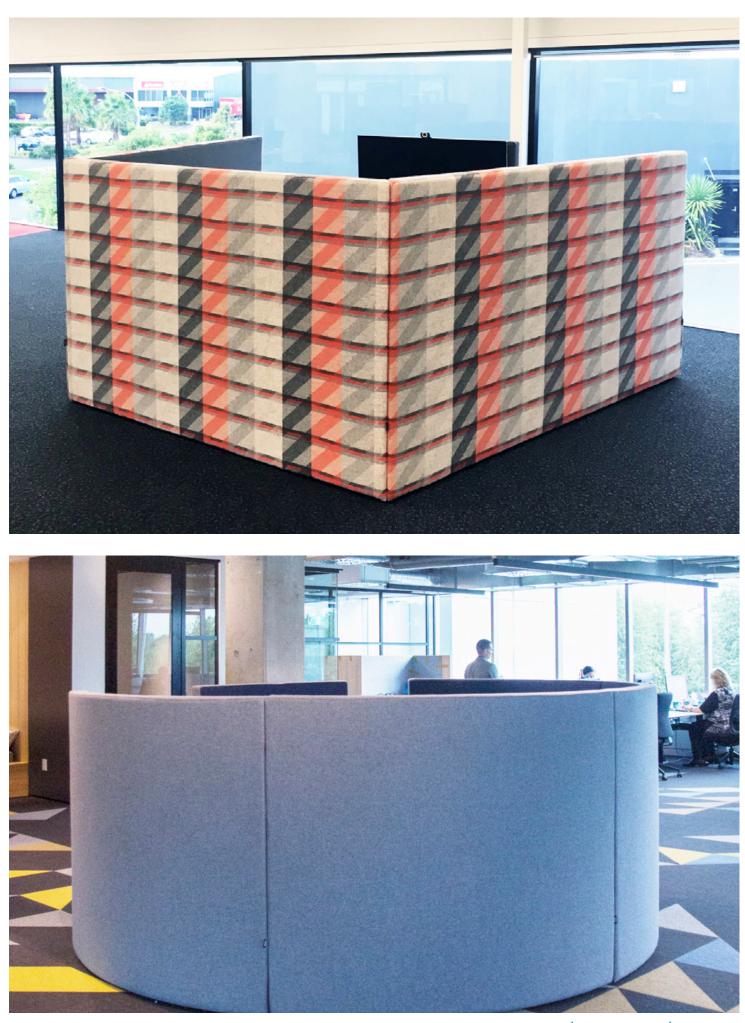

Upholstered walls and seating in a range of upholstery configuration options

Integrated power, data and USB

Customisable size and shapes to suite your space

Ergonomic soft seating, optional bolster

Tables (720H) or barleaners (1050H)

Upholstered in your choice of fabric

Seating is on adjustable levelling glides

Optional power, data and USB outlets can be added to the base

Matching range of standard softseating modules, such as chairs, 2, 2.5 and 3 seaters with or without arms and high or low backs