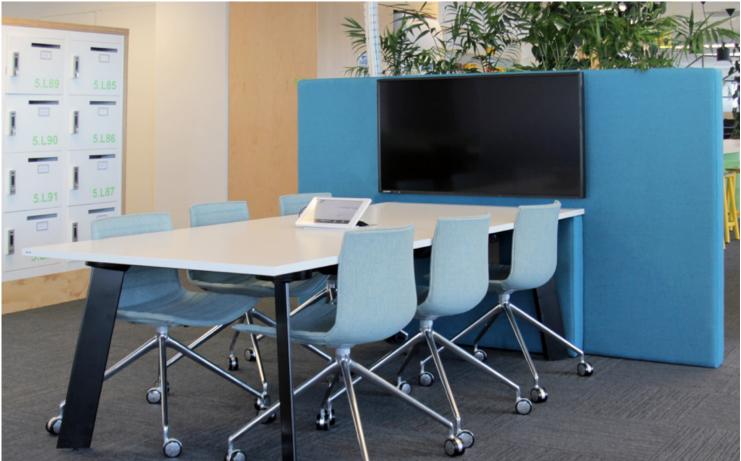

Enter Huddle – the adaptable soft booth that makes it easy to get together.

T +61 (3) 9818 5444 F +61 (3) 9818 6655 info@ecf.com.au

Huddle

Our versatile Huddle booths were created to meet the demand for collaborative spaces in open-plan offices. Totally freestanding, they can be placed virtually anywhere in your workplace and moved when you decide to change the layout. It's an incredibly costeffective alternative to inflexible permanent meeting rooms.

One of the major failings of most soft seating solutions is that they're designed for simply sitting – not for working. Huddle is as much a workstation as a meeting room. The seats are easy to get in and out of, and the seat height, depth, lumbar support and foam density have all been carefully considered to help you work comfortably and ergonomically at the table.

Each booth is made up of soft walls and soft seating. Optional TV walls, tables and barleaners can be incorporated, along with whiteboards, power boxes and laptop tables. Because we live in a world of portable electronic devices, you can choose to have power, data, HDMI and USB all integrated into the booth. Power and data can either be fed from the floor or from the ceiling via cable umbilical. Fully integrated systems can be configured to include TV walls that allow you to collaborate on documents or connect with your colleagues offsite. Huddle is a modular system so each booth is made up of elements chosen from a wideranging kit of parts. To make it easy, we've put together a series of standard booth configurations, each offering its own unique space and set of tools. If you need something different, we can customise the size and shape to suit your space. Because each booth is designed and manufactured in New Zealand, creating custom solutions is easy. All that's left to do then is choose a colour and fabric to suit your interior style.