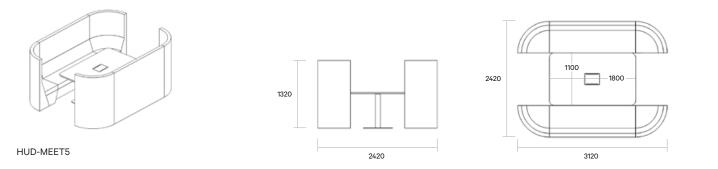

67 Australia T +61 (3) 9818 5444 F +61 (3) 9818 6655 info@ecf.com.au







### ecf HUDDLE - BOOTH

### Huddle

Connect



#### Huddle Connect 1



Huddle Connect 2



 1F Marine Parade Abbotsford, Victoria 3067 Australia T +61 (3) 9818 5444 F +61 (3) 9818 6655 info@ecf.com.au



### Huddle

Connect



Huddle Connect 4



#### Huddle Connect 5



Huddle Connect 6



### Huddle

Exchange



Huddle Exchange 1 + 2



Huddle Exchange 3 + 4





1F Marine Parade Abbotsford, Victoria 3067 Australia T +61 (3) 9818 5444 F +61 (3) 9818 6655 info@ecf.com.au



### Huddle

Work



Huddle Work 1



Huddle Work 2



Huddle Work 3





T +61 (3) 9818 5444 F +61 (3) 9818 6655 info@ecf.com.au



### Huddle

Meet



Huddle Meet 1



Huddle Meet 2



#### Huddle Meet 3



### Huddle

Meet



Huddle Meet 4



Huddle Meet 5



#### Huddle Meet 6



1F Marine Parade Abbotsford, Victoria 3067 Australia T +61 (3) 9818 5444 F +61 (3) 9818 6655 info@ecf.com.au



### Huddle

Meet







Huddle Meet 8 - duo pod



HUDDLE - COLLABORATIVE

Huddle Meet 9 - quad pod







T +61 (3) 9818 5444 F +61 (3) 9818 6655 info@ecf.com.au





### ecf HUDDLE - BOOTH





T +61 (3) 9818 5444 F +61 (3) 9818 6655 info@ecf.com.au



### Huddle

TV + blank walls

#### FEATURES

80mm thick walls in several widths either 1320H or 1700H

Huddle fabric upholstered TV walls suit a 40inch TV

A solid panel behind the TV allows for fixing various TV brackets (bracket and TV not included)

Power can be fed from the floor or ceiling via cable snake

Power outlets can be mounted inside the table plinth or surface mounted behind