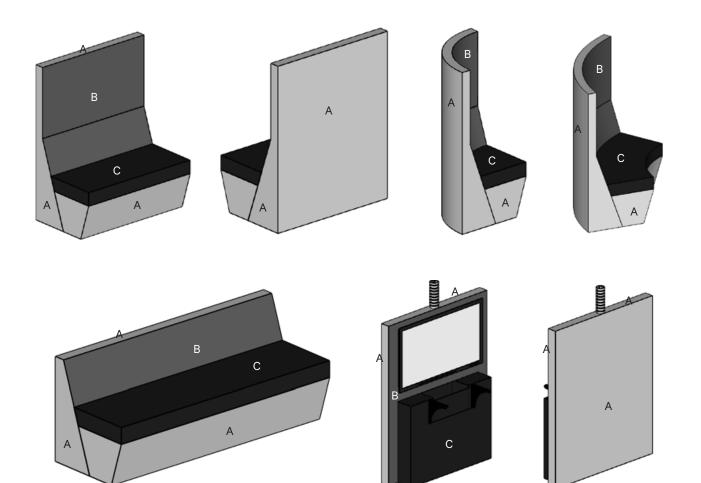

### Huddle

Upholstery options

С

of back, sides + + lumbar/inside face of wall

Seat cushion/ wall table plinth

#### Fabric upholstery configurations

base

1F Marine Parade Abbotsford, Victoria 3067 Australia

T +61 (3) 9818 5444 F +61 (3) 9818 6655 info@ecf.com.au