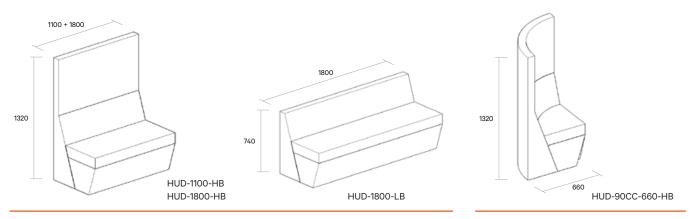

#### Straight seat - high back + low back

90 degree corner - high back

120 degree corner - high back

Straight seat - 1950W + 2200W - high back angled ends