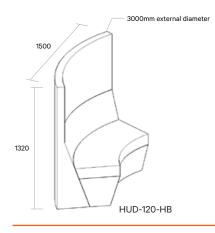

#### Straight seat - high back + low back

90 degree corner - high back

120 degree corner - high back

Straight seat - 1950W + 2200W - high back angled ends