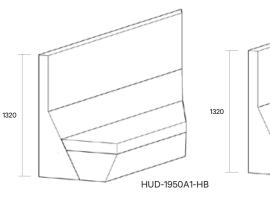

#### Straight seat - high back + low back

90 degree corner - high back

120 degree corner - high back

Straight seat - 1950W + 2200W - high back angled ends