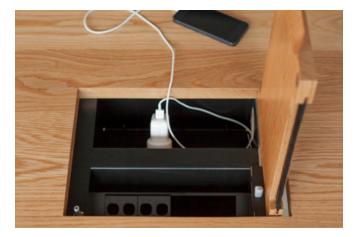

#### Huddle

Connect Us power

#### FEATURES

Lid size 315 x 230mm Box mounted underneath 280 x 290 x 140H

Accommodates up to 8 power outlets and varied numbers of data points (depending on combination of power services required) - can also have a range of AV/USB tiles if required

Hinged lid made from the same material as the desktop creating a seamless look, soft closing lid is optional

Lid has a brush seal, allowing cables to be fed through while the lid is closed

Strong sturdy powdercoated metal box allowing for cables and outlets to be securely reticulated

Can service above and below desk power requirements

Angled power outlet position to prevent dust build up in GPOs

Allows housing of any excess cables

Also available in a single sided smaller size called Connect Me