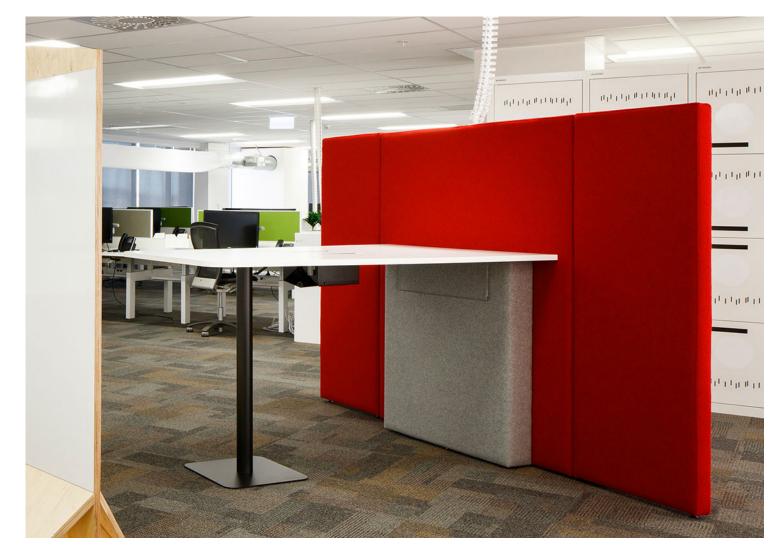

Enter Huddle – the adaptable soft booth that makes it easy to get together.

T +61 (3) 9818 5444 F +61 (3) 9818 6655 info@ecf.com.au

Huddle

Our versatile Huddle booths were created to meet the demand for collaborative spaces in open-plan offices. Totally freestanding, they can be placed virtually anywhere in your workplace and moved when you decide to change the layout. It's an incredibly costeffective alternative to inflexible permanent meeting rooms.

Each booth is made up of soft walls and soft seating. Optional TV walls, tables and barleaners can be incorporated, along with whiteboards, power boxes and laptop tables. Because we live in a world of portable electronic devices, you can choose to have power, data, HDMI and USB all integrated into the booth. Power and data can either be fed from the floor or from the ceiling via cable umbilical. Fully integrated systems can be configured to include TV walls that allow you to collaborate on documents or connect with your colleagues offsite. Huddle is a modular system so each booth is made up of elements chosen from a wideranging kit of parts. To make it easy, we've put together a series of standard booth configurations, each offering its own unique space and set of tools. If you need something different, we can customise the size and shape to suit your space. Because each booth is designed and manufactured in New Zealand, creating custom solutions is easy. All that's left to do then is choose a colour and fabric to suit your interior style.