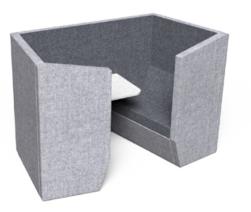

#### FEATURES

Modular kit of parts with multiple standard configurations

Soft walls at 1320H and softseating with the following optional extras:

- TV walls
- Tables or barleaners with Connect Us table boxes
- Play laptop tables
- Whiteboards

Upholstered walls and seating in a range of upholstery configuration options

Integrated power, data and USB

Customisable size and shapes to suite your space

Ergonomic soft seating, optional bolster

Tables (720H) or barleaners (1050H)