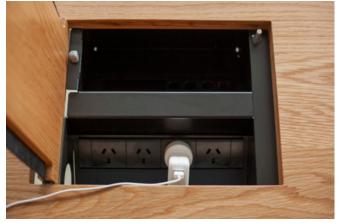

#### Huddle

Connect Us power

#### FEATURES

Lid size 315 x 230mm Box mounted underneath 280 x 290 x 140H

Accommodates up to 8 power outlets and varied numbers of data points (depending on combination of power services required) - can also have a range of AV/USB tiles if required

Hinged lid made from the same material as the desktop creating a seamless look, soft closing lid is optional

Lid has a brush seal, allowing cables to be fed through while the lid is closed

Strong sturdy powdercoated metal box allowing for cables and outlets to be securely reticulated

Can service above and below desk power requirements

Angled power outlet position to prevent dust build up in GPOs

Allows housing of any excess cables

Also available in a single sided smaller size called Connect Me