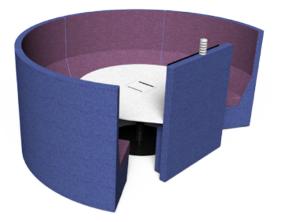

Enter Huddle – the adaptable soft booth that makes it easy to get together.

T +61 (3) 9818 5444 F +61 (3) 9818 6655 info@ecf.com.au

Huddle

Our versatile Huddle booths were created to meet the demand for collaborative spaces in open-plan offices. Totally freestanding, they can be placed virtually anywhere in your workplace and moved when you decide to change the layout. It's an incredibly costeffective alternative to inflexible permanent meeting rooms.

One of the major failings of most soft seating solutions is that they're designed for simply sitting – not for working. Huddle is as much a workstation as a meeting room. The seats are easy to get in and out of, and the seat height, depth, lumbar support and foam density have all been carefully considered to help you work comfortably and ergonomically at the table.

Each booth is made up of soft walls and soft seating. Optional TV walls, tables and barleaners can be incorporated, along with whiteboards, power boxes and laptop tables. Because we live in a world of portable electronic devices, you can choose to have power, data, HDMI and USB all integrated into the booth. Power and data can either be fed from the floor or from the ceiling via cable umbilical. Fully integrated systems can be configured to include TV walls that allow you to collaborate on documents or connect with your colleagues offsite. Huddle is a modular system so each booth is made up of elements chosen from a wideranging kit of parts. To make it easy, we've put together a series of standard booth configurations, each offering its own unique space and set of tools. If you need something different, we can customise the size and shape to suit your space. Because each booth is designed and manufactured in New Zealand, creating custom solutions is easy. All that's left to do then is choose a colour and fabric to suit your interior style.