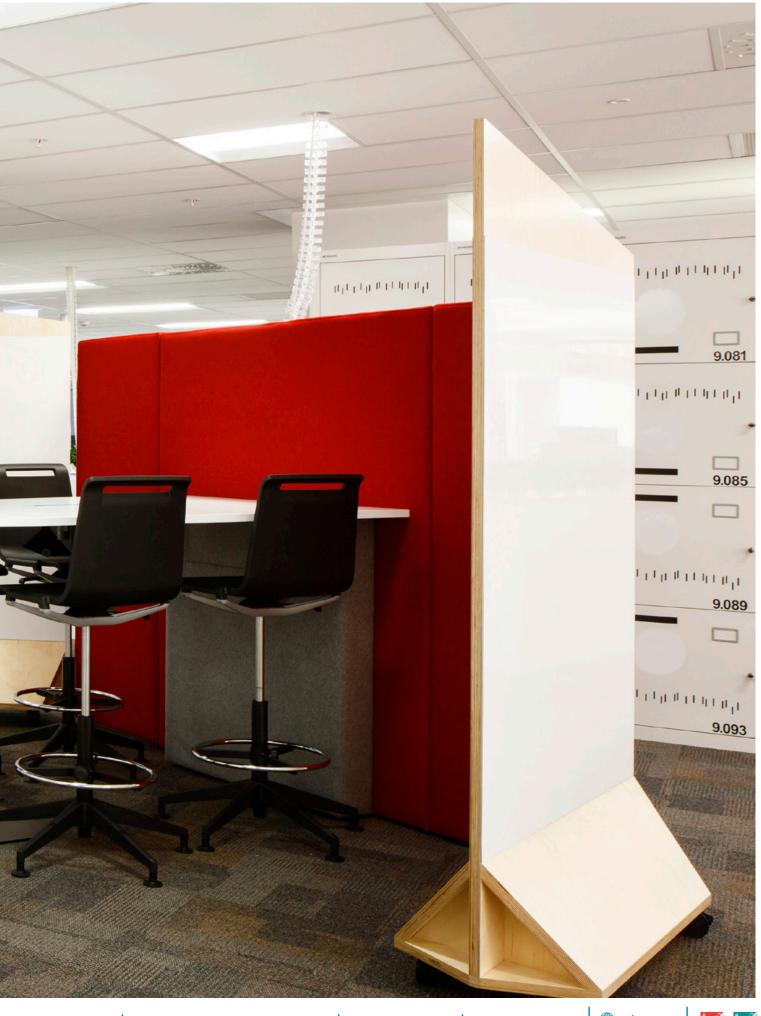

### Huddle

TV + blank walls

#### FEATURES

80mm thick walls in several widths either 1320H or 1700H

Huddle fabric upholstered TV walls suit a 40inch TV

A solid panel behind the TV allows for fixing various TV brackets (bracket and TV not included)

Table top is fixed to the table plinth for support

Optional hook over whiteboard

TV wall - with table plinth

TV wall - no table

Blank wall + window wall

HUDDLE - BOOTH

Hook over whiteboard