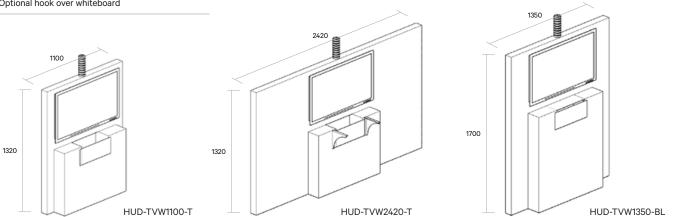

### Huddle

TV + blank walls

#### FEATURES

80mm thick walls in several widths either 1320H or 1700H

Huddle fabric upholstered TV walls suit a 40inch TV

A solid panel behind the TV allows for fixing various TV brackets (bracket and TV not included)

Power can be fed from the floor or ceiling via cable snake

Power outlets can be mounted inside the table plinth or surface mounted behind the TV

Velcro cable flap allows for easy access into the wall for cabling

Table top is fixed to the table plinth for support

Optional hook over whiteboard

TV wall - with table plinth

TV wall - no table

Blank wall + window wall

HUDDLE - BOOTH

Hook over whiteboard