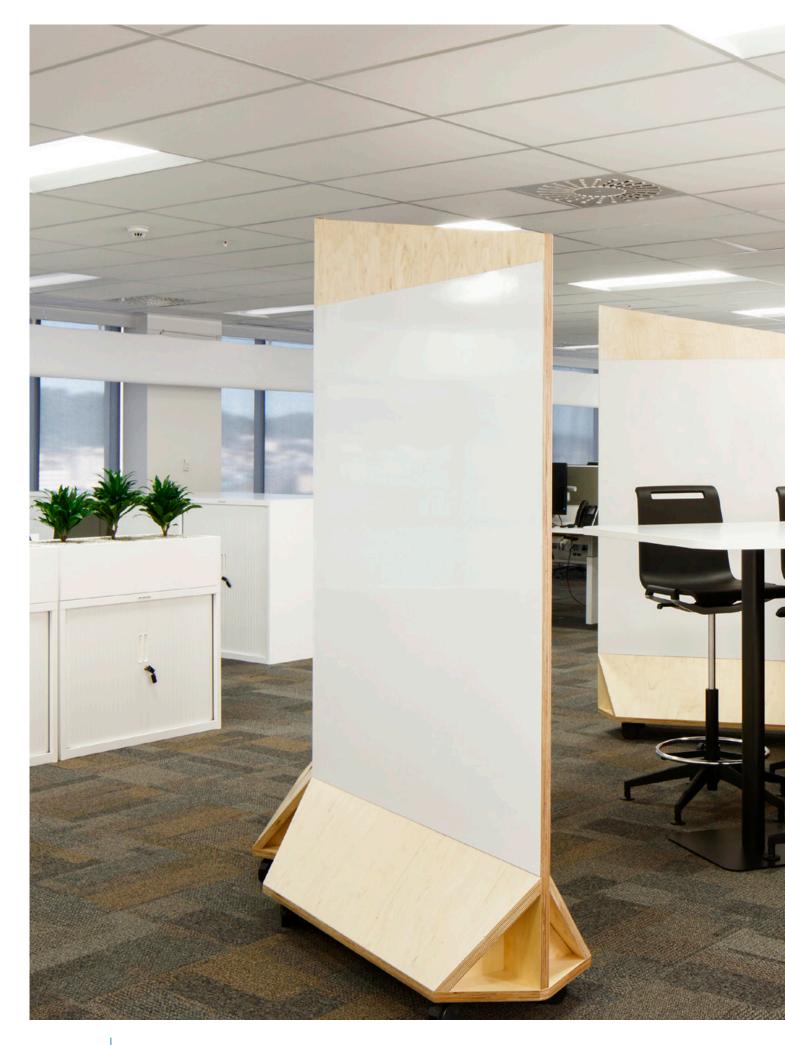

### Huddle

TV + blank walls

#### FEATURES

80mm thick walls in several widths either 1320H or 1700H

Huddle fabric upholstered TV walls suit a 40inch TV

A solid panel behind the TV allows for fixing various TV brackets (bracket and TV not included)

Table top is fixed to the table plinth for support

Optional hook over whiteboard

TV wall - with table plinth

TV wall - no table

Blank wall + window wall

HUDDLE - BOOTH

Hook over whiteboard