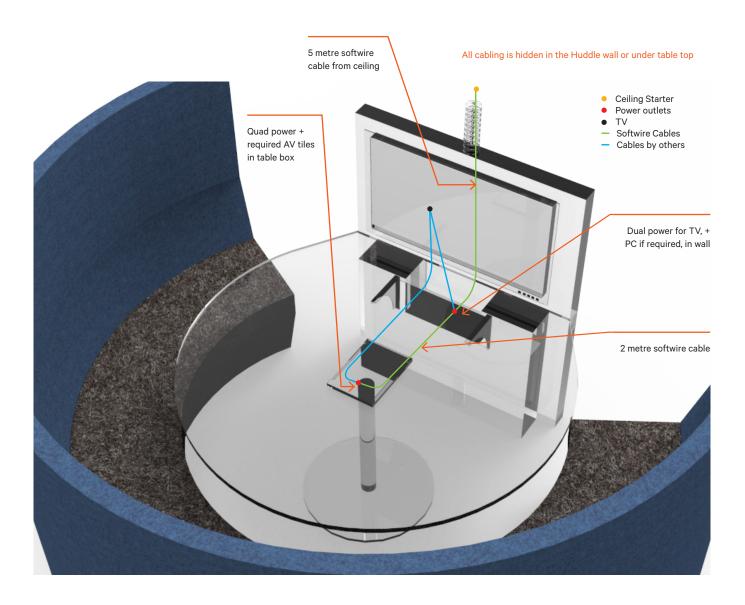

Power can be fed from the floor or ceiling via cable snake

Power outlets can be mounted inside the table plinth or surface mounted behind the TV

Velcro cable flap allows for easy access into the wall for cabling

Table top is fixed to the table plinth for support

Optional hook over whiteboard

TV wall - with table plinth

TV wall - no table

Blank wall + window wall

HUDDLE - BOOTH

Hook over whiteboard

### Huddle

Cable management

1F Marine Parade Abbotsford, Victoria 3067 Australia T +61 (3) 9818 5444 F +61 (3) 9818 6655 info@ecf.com.au ecf.com.au
ecf.hfa
@ecf\_hfa