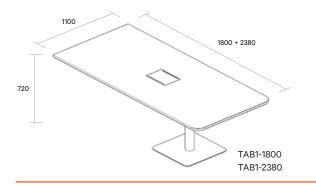

#### **FEATURES**

Custom dimensions to suit booth configurations, 720H or 1050H overall (includes 25mm top)

Table top can be LPL, HPL, veneer or solid timber in the available colour of your choice. Standard 25mm thick tops, 30mm available on requset

Flat square base with radiussed corners or disc base

Bases can be powderocated in any standard New Zealand colour

Flat base provides maximum leg and feet room underneath the table

Matching coffee tables available

Connect Us and Connect Me table boxes can be integrated into the table top

Table must be bracketed to wall for support

**Rectangular table** 

Angle table

D table