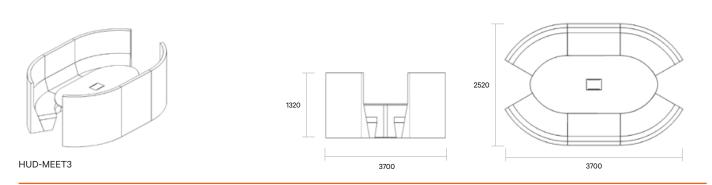

Huddle Work 3



1F Marine Parade Abbotsford, Victoria 3067 Australia T +61 (3) 9818 5444 F +61 (3) 9818 6655 info@ecf.com.au







### ecf HUDDLE - BOOTH

### Huddle

Connect



#### Huddle Connect 1



Huddle Connect 2



 1F Marine Parade Abbotsford, Victoria 3067 Australia T +61 (3) 9818 5444 F +61 (3) 9818 6655 info@ecf.com.au



### Huddle

Connect



Huddle Connect 4



#### Huddle Connect 5



Huddle Connect 6



### Huddle

Exchange



Huddle Exchange 1 + 2



Huddle Exchange 3 + 4





1F Marine Parade Abbotsford, Victoria 3067 Australia T +61 (3) 9818 5444 F +61 (3) 9818 6655 info@ecf.com.au



### Huddle

Work



Huddle Work 1



Huddle Work 2



Huddle Work 3





T +61 (3) 9818 5444 F +61 (3) 9818 6655 info@ecf.com.au



### Huddle

Meet



Huddle Meet 1



Huddle Meet 2



#### Huddle Meet 3



### Huddle

Meet



Huddle Meet 4



Huddle Meet 5



#### Huddle Meet 6



1F Marine Parade Abbotsford, Victoria 3067 Australia T +61 (3) 9818 5444 F +61 (3) 9818 6655 info@ecf.com.au



### Huddle

Meet







Huddle Meet 8 - duo pod



HUDDLE - COLLABORATIVE

Huddle Meet 9 - quad pod







T +61 (3) 9818 5444 F +61 (3) 9818 6655 info@ecf.com.au





### ecf HUDDLE - BOOTH





T +61 (3) 9818 5444 F +61 (3) 9818 6655 info@ecf.com.au



### Huddle

TV + blank walls

#### FEATURES

80mm thick walls in several widths either 1320H or 1700H

Huddle fabric upholstered TV walls suit a 40inch TV

A solid panel behind the TV allows for fixing various TV brackets (bracket and TV not included)

Power can be fed from the floor or ceiling via cable snake

Power outlets can be