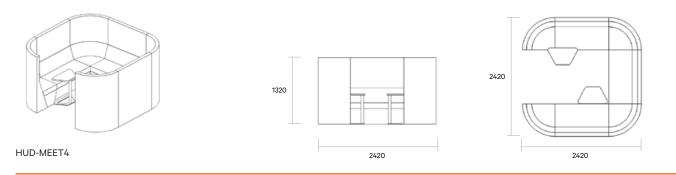

ford, Victoria 3067 Australia T +61 (3) 9818 5444 F +61 (3) 9818 6655 info@ecf.com.au







### ecf HUDDLE - BOOTH

### Huddle

Connect



#### Huddle Connect 1



Huddle Connect 2



 1F Marine Parade Abbotsford, Victoria 3067 Australia T +61 (3) 9818 5444 F +61 (3) 9818 6655 info@ecf.com.au



### Huddle

Connect



Huddle Connect 4



#### Huddle Connect 5



Huddle Connect 6



### Huddle

Exchange



Huddle Exchange 1 + 2



Huddle Exchange 3 + 4





1F Marine Parade Abbotsford, Victoria 3067 Australia T +61 (3) 9818 5444 F +61 (3) 9818 6655 info@ecf.com.au



### Huddle

Work



Huddle Work 1



Huddle Work 2



Huddle Work 3





T +61 (3) 9818 5444 F +61 (3) 9818 6655 info@ecf.com.au



### Huddle

Meet



Huddle Meet 1



Huddle Meet 2



#### Huddle Meet 3



### Huddle

Meet



Huddle Meet 4



Huddle Meet 5



#### Huddle Meet 6



1F Marine Parade Abbotsford, Victoria 3067 Australia T +61 (3) 9818 5444 F +61 (3) 9818 6655 info@ecf.com.au



### Huddle

Meet







Huddle Meet 8 - duo pod



HUDDLE - COLLABORATIVE

Huddle Meet 9 - quad pod







T +61 (3) 9818 5444 F +61 (3) 9818 6655 info@ecf.com.au





### ecf HUDDLE - BOOTH





T +61 (3) 9818 5444 F +61 (3) 9818 6655 info@ecf.com.au



### Huddle

TV + blank walls

#### FEATURES

80mm thick walls in several widths either 1320H or 1700H

Huddle fabric upholstered TV walls suit a 40inch TV

A solid panel behind the TV allows for fixing various TV brackets (bracket and TV not included)

Power can be fed from the floor or ceiling via cable snake

Power outlets can be mounted inside the table plinth or surfac