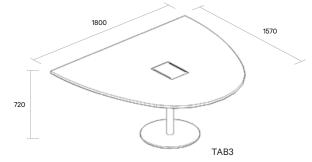

### Huddle

Focus tables

#### **FEATURES**

Custom dimensions to suit booth configurations, 720H or 1050H overall (includes 25mm top)

Table top can be LPL, HPL, veneer or solid timber in the available colour of your choice. Standard 25mm thick tops, 30mm available on requset

Flat square base with radiussed corners or disc base

Bases can be powderocated in any standard New Zealand colour

Flat base provides maximum leg and feet room underneath the table

Matching coffee tables available

Connect Us and Connect Me table boxes can be integrated into the table top

Table must be bracketed to wall for support

**Rectangular table** 

Angle table

D table