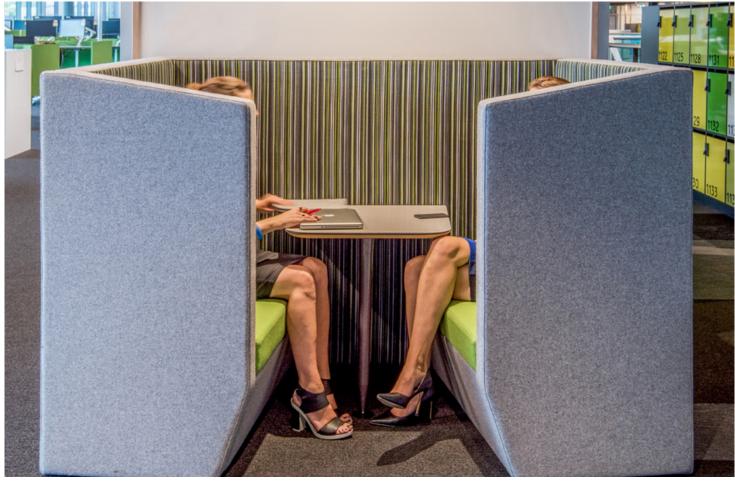

Enter Huddle – the adaptable soft booth that makes it easy to get together.

T +61 (3) 9818 5444 F +61 (3) 9818 6655 info@ecf.com.au

Huddle

Our versatile Huddle booths were created to meet the demand for collaborative spaces in open-plan offices. Totally freestanding, they can be placed virtually anywhere in your workplace and moved when you decide to change the layout. It's an incredibly costeffective alternative to inflexible permanent meeting rooms.

One of the major failings of most soft seating solutions is that they're designed for simply sitting – not for working. Huddle is as much a workstation as a meeting room. The seats are easy to get in and out of, and the seat height, depth, lumbar support and foam density have all been carefully considered to help you work comfortably and ergonomically at the table.

Each booth is made up of soft walls and soft seating. Optional TV walls, tables and barleaners can be incorporated, along with whiteboards, power boxes and laptop tables. Because we live in a world of portable electronic devices, you can choose to have power, data, HDMI and USB all integrated into the booth. Power and data can either be fed from the floor or from the ceiling via cable umbilical. Fully integrated systems can be configured to include TV walls that allow you to collaborate on documents or connect with your colleagues offsite. Huddle is a modular system so each booth is made up of elements chosen from a wideranging kit of parts. To make it easy, we've put together a series of standard booth configurations, each offering its own unique space and set of tools. If you need something different, we can customise the size and shape to suit your space. Because each booth is designed and manufactured in New Zealand, creating custom solutions is easy. All that's left to do then is choose a colour and fabric to suit your interior style.