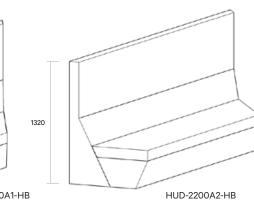

#### Straight seat - high back + low back

90 degree corner - high back

120 degree corner - high back

Straight seat - 1950W + 2200W - high back angled ends