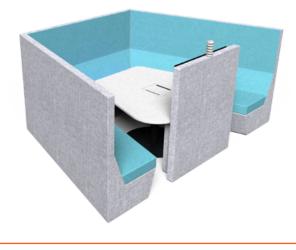

#### FEATURES

Modular kit of parts with multiple standard configurations

Soft walls at 1320H and softseating with the following optional extras:

- TV walls
- Tables or barleaners with Connect Us table boxes
- Play laptop tables
- Whiteboards

Upholstered walls and seating in a range of upholstery configuration options

Integrated power, data and USB

Customisable size and shapes to suite your space

Ergonomic soft seating, optional bolster

Tables (720H) or barleaners (1050H)