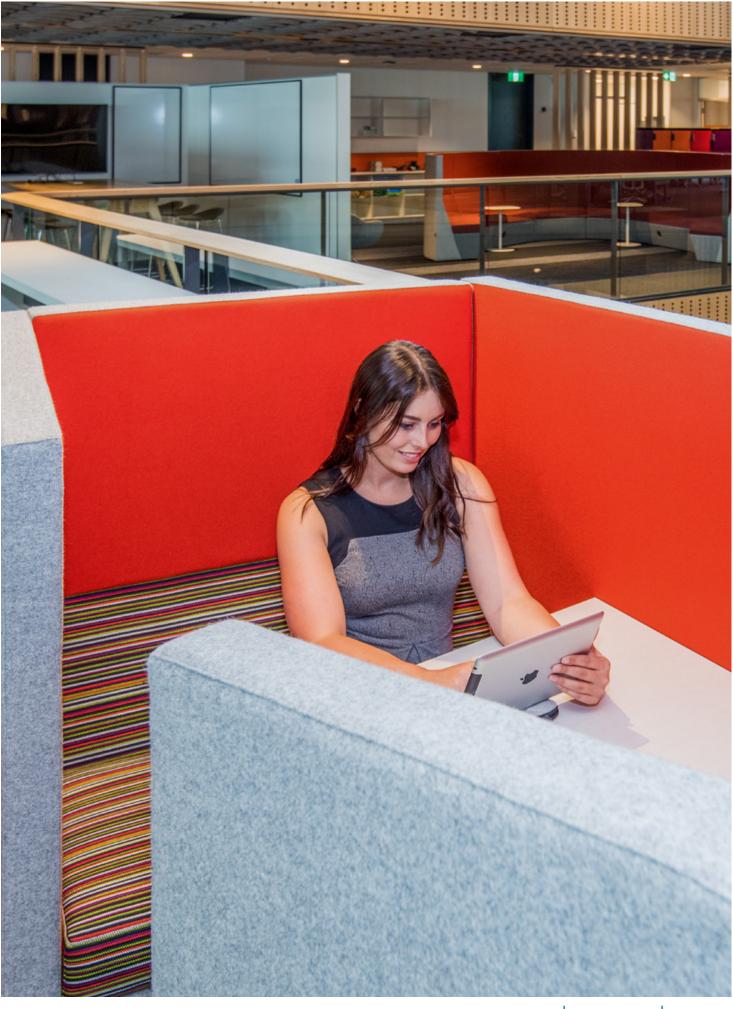

One of the major failings of most soft seating solutions is that they're designed for simply sitting – not for working. Huddle is as much a workstation as a meeting room. The seats are easy to get in and out of, and the seat height, depth, lumbar support and foam density have all been carefully considered to help you work comfortably and ergonomically at the table.

Each booth is made up of soft walls and soft seating. Optional TV walls, tables and barleaners can be incorporated, along with whiteboards, power boxes and laptop tables. Because we live in a world of portable electronic devices, you can choose to have power, data, HDMI and USB all integrated into the booth. Power and data can either be fed from the floor or from the ceiling via cable umbilical. Fully integrated systems can be configured to include TV walls that allow you to collaborate on documents or connect with your colleagues offsite. Huddle is a modular system so each booth is made up of elements chosen from a wideranging kit of parts. To make it easy, we've put together a series of standard booth configurations, each offering its own unique space and set of tools. If you need something different, we can customise the size and shape to suit your space. Because each booth is designed and manufactured in New Zealand, creating custom solutions is easy. All that's left to do then is choose a colour and fabric to suit your interior style.

#### FEATURES

Huddle softseating has been designed to put you in the right position

450mm high seat, firm foam and shallow seat depth mean you can comfortably work at a table and be fully supported

Seats are easy to get into and out of

Upholstered in your choice of fabric

Seating is on adjustable levelling glides

Optional power, data and USB outlets can be added to the base

Matching range of standard softseating modules, such as chairs, 2, 2.5 and 3 seaters with or without arms and high or low backs