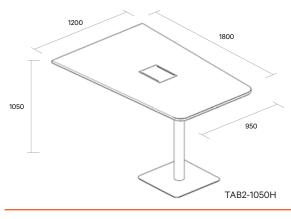

### Huddle

Focus tables

#### **FEATURES**

Custom dimensions to suit booth configurations, 720H or 1050H overall (includes 25mm top)

Table top can be LPL, HPL, veneer or solid timber in the available colour of your choice. Standard 25mm thick tops, 30mm available on requset

Flat square base with radiussed corners or disc base

Bases can be powderocated in any standard New Zealand colour

Flat base provides maximum leg and feet room underneath the table

Matching coffee tables available

Connect Us and Connect Me table boxes can be integrated into the table top

Table must be bracketed to wall for support

**Rectangular table** 

Angle table

D table