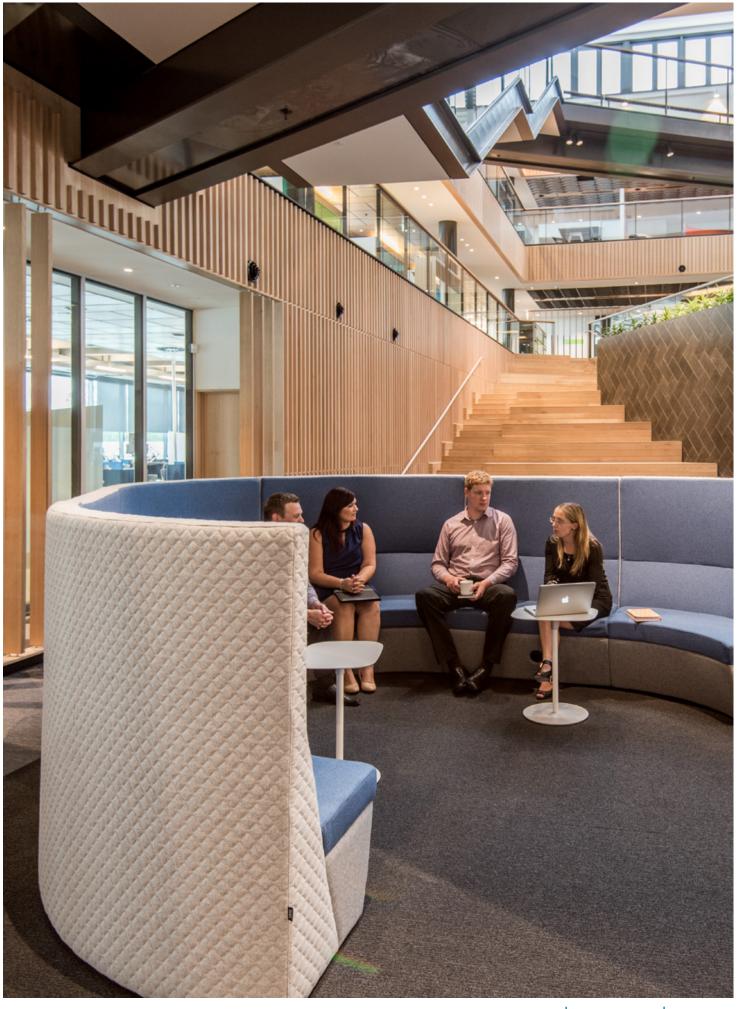

Enter Huddle – the adaptable soft booth that makes it easy to get together.

T +61 (3) 9818 5444 F +61 (3) 9818 6655 info@ecf.com.au

Huddle

Our versatile Huddle booths were created to meet the demand for collaborative spaces in open-plan offices. Totally freestanding, they can be placed virtually anywhere in your workplace and moved when you decide to change the layout. It's an incredibly costeffective alternative to inflexible permanent meeting rooms.

One of the major failings of most soft seating solutions is that they're designed for simply sitting – not for working. Huddle is as much a workstation as a meeting room. The seats are easy to get in and out of, and the seat height, depth, lumbar support and foam density have all been carefully considered to help you work comfortably and ergonomically at the table.

Each booth is made up of soft walls and soft seating. Optional TV walls, tables and barleaners can be incorporated, along with whiteboards, power boxes and laptop tables. Because we live in a world of portable electronic devices, you can choose to have power, data, HDMI and USB all integrated into the booth. Power and data can either be fed from the floor or from the ceiling via cable umbilical. Fully integrated systems can be configured to include TV walls that allow you to collaborate on documents or connect with your colleagues offsite. Huddle is a modular system so each booth is made up of elements chosen from a wideranging kit of parts. To make it easy, we've put together a series of standard booth configurations, each offering its own unique space and set of tools. If you need something different, we can customise the size and shape to suit your space. Because each booth is designed and manufactured in New Zealand, creating custom solutions is easy. All that's left to do then is choose a colour and fabric to suit your interior style.