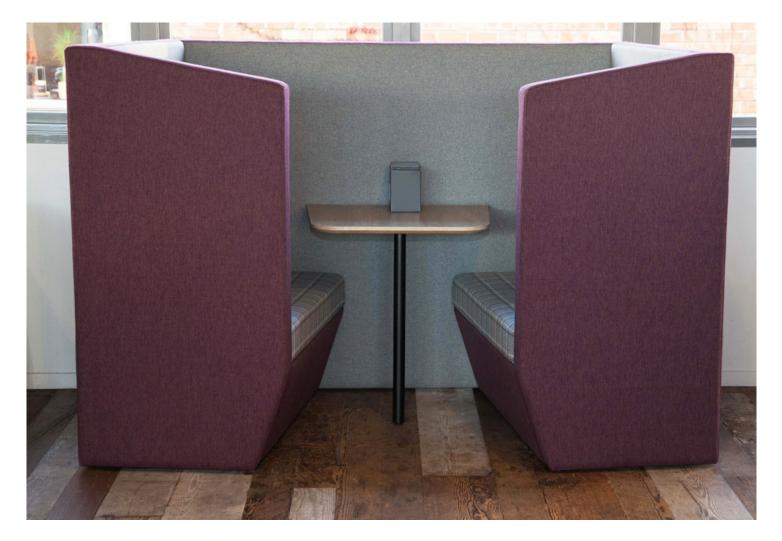

Enter Huddle – the adaptable soft booth that makes it easy to get together.

T +61 (3) 9818 5444 F +61 (3) 9818 6655 info@ecf.com.au

Huddle

Our versatile Huddle booths were created to meet the demand for collaborative spaces in open-plan offices. Totally freestanding, they can be placed virtually anywhere in your workplace and moved when you decide to change the layout. It's an incredibly costeffective alternative to inflexible permanent meeting rooms.

One of the major failings of most soft seating solutions is that they're designed for simply sitting – not for working. Huddle is as much a workstation as a meeting room. The seats are easy to get in and out of, and the seat height, depth, lumbar support and foam density have all been carefully considered to help you work comfortably and ergonomically at the table.