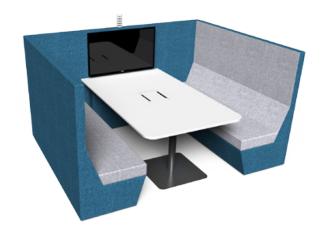

Enter Huddle – the adaptable soft booth that makes it easy to get together.

T +61 (3) 9818 5444 F +61 (3) 9818 6655 info@ecf.com.au

Huddle

Our versatile Huddle booths were created to meet the demand for collaborative spaces in open-plan offices. Totally freestanding, they can be placed virtually anywhere in your workplace and moved when you decide to change the layout. It's an incredibly costeffective alternative to inflexible permanent meeting rooms.

One of the major failings of most soft seating solutions is that they're designed for simply sitting – not for working. Huddle is as much a workstation as a meeting room. The seats are easy to get in and out of, and the seat height, depth, lumbar support and foam density have all been carefully considered to help you work comfortably and ergonomically at the table.

Each booth is made up of soft walls and soft seating. Optional TV walls, tables and barleaners can be incorporated, along with whiteboards, power boxes and laptop tables. Because we live in a world of portable electronic devices, you can choose to have power, data, HDMI and USB all integrated into the booth. Power and data can either be fed from the floor or from the ceiling via cable umbilical. Fully integrated systems can be configured to include TV walls that allow you to collaborate on documents or connect with your colleagues offsite. Huddle is a modular system so each booth is made up of elements chosen from a wideranging kit of parts. To make it easy, we've put together a series of standard booth configurations, each offering its own unique space and set of tools. If you need something different, we can customise the size and shape to suit your space. Because each booth is designed and manufactured in New Zealand, creating custom solutions is easy. All that's left to do then is choose a colour and fabric to suit your interior style.