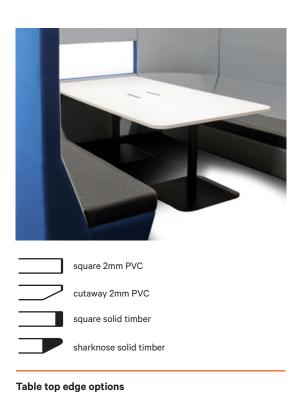

### Huddle

Upholstery options

С

of back, sides + + lumbar/inside face of wall

Seat cushion/ wall table plinth

#### Fabric upholstery configurations

base

1F Marine Parade Abbotsford, Victoria 3067 Australia

T +61 (3) 9818 5444 F +61 (3) 9818 6655 info@ecf.com.au