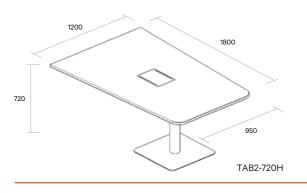

### Huddle

Focus tables

#### **FEATURES**

Custom dimensions to suit booth configurations, 720H or 1050H overall (includes 25mm top)

Table top can be LPL, HPL, veneer or solid timber in the available colour of your choice. Standard 25mm thick tops, 30mm available on requset

Flat square base with radiussed corners or disc base

Bases can be powderocated in any standard New Zealand colour

Flat base provides maximum leg and feet room underneath the table

Matching coffee tables available

Connect Us and Connect Me table boxes can be integrated into the table top

Table must be bracketed to wall for support

**Rectangular table** 

Angle table

D table