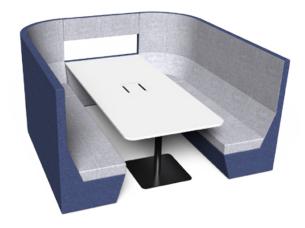

Enter Huddle – the adaptable soft booth that makes it easy to get together.

T +61 (3) 9818 5444 F +61 (3) 9818 6655 info@ecf.com.au

Huddle

Our versatile Huddle booths were created to meet the demand for collaborative spaces in open-plan offices. Totally freestanding, they can be placed virtually anywhere in your workplace and moved when you decide to change the layout. It's an incredibly costeffective alternative to inflexible permanent meeting rooms.

One of the major failings of most soft seating solutions is that they're designed for simply sitting – not for working. Huddle is as much a workstation as a meeting room. The seats are easy to get in and out of, and the seat height, depth, lumbar support and foam density have all been carefully considered to help you work comfortably and ergonomically at the table.

Each booth is made up of soft walls and soft seating. Optional TV walls, tables and barleaners can be incorporated, along with whiteboards, power boxes and laptop tables. Because we live in a world of portable electronic devices, you can choose to have power, data, HDMI and USB all integrated into the booth. Power and data can either be fed from the floor or from the ceiling via cable umbilical. Fully integrated systems can be configured to include TV walls that allow you to collaborate on documents or connect with your colleagues offsite. Huddle is a modular system so each booth is made up of elements chosen from a wideranging kit of parts. To make it easy, we've put together a series of standard booth configurations, each offering its own unique space and set of tools. If you need something different, we can customise the size and shape to suit your space. Because each booth is designed and manufactured in New Zealand, creating custom solutions is easy. All that's left to do then is choose a colour and fabric to suit your interior style.