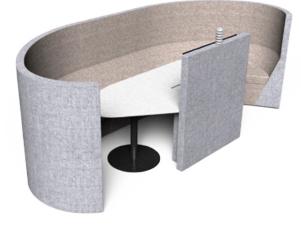

Enter Huddle – the adaptable soft booth that makes it easy to get together.

T +61 (3) 9818 5444 F +61 (3) 9818 6655 info@ecf.com.au

Huddle

Our versatile Huddle booths were created to meet the demand for collaborative spaces in open-plan offices. Totally freestanding, they can be placed virtually anywhere in your workplace and moved when you decide to change the layout. It's an incredibly costeffective alternative to inflexible permanent meeting rooms.

One of the major failings of most soft seating solutions is that they're designed for simply sitting – not for working. Huddle is as much a workstation as a meeting room. The seats are easy to get in and out of, and the seat height, depth, lumbar support and foam density have all been carefully considered to help you work comfortably and ergonomically at the table.

Each booth is made up of soft walls and soft seating. Optional TV walls, tables and barleaners can be incorporated, along with whiteboards, power boxes and laptop tables. Because we live in a world of portable electronic devices, you can choose to have power, data, HDMI and USB all integrated into the booth. Power and data can either be fed from the floor or from the ceiling via cable umbilical. Fully integrated systems can be configured to include TV walls that allow you to collaborate on documents or connect with your colleagues offsite. Huddle is a modular system so each booth is made up of elements chosen from a wideranging kit of parts. To make it easy, we've put together a series of standard booth configurations, each offering its own unique space and set of tools. If you need something different, we can customise the size and shape to suit your space. Because each booth is designed and manufactured in New Zealand, creating custom solutions is easy. All that's left to do then is choose a colour and fabric to suit your interior style.