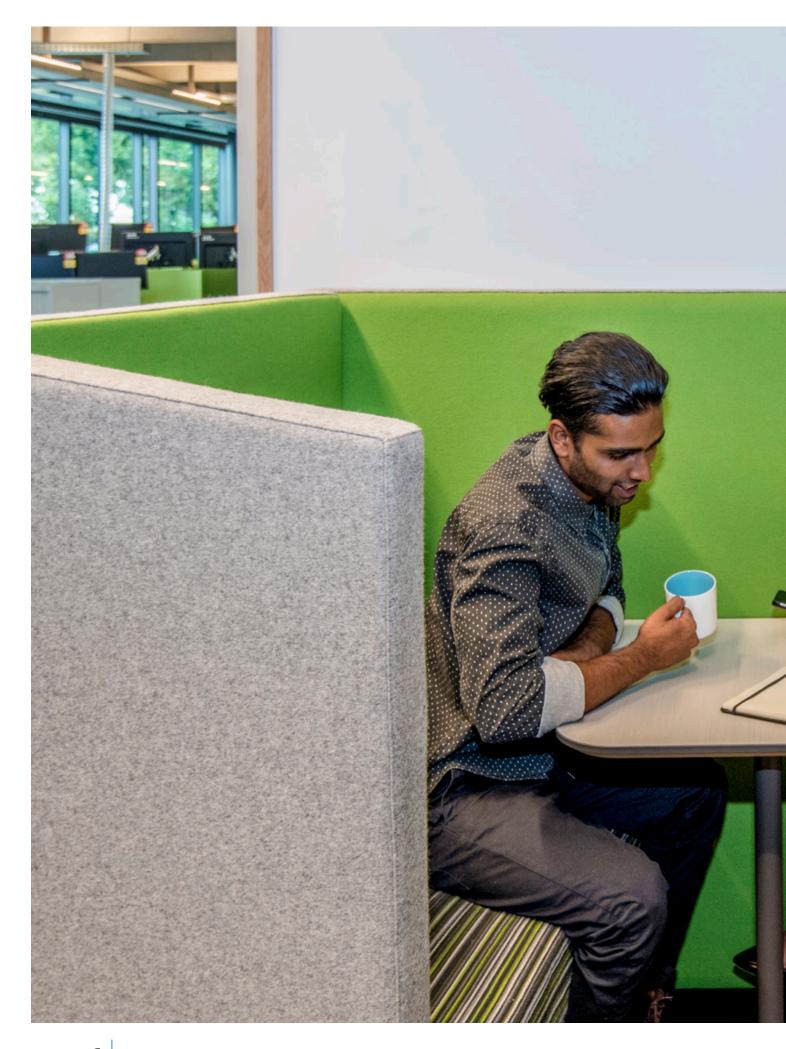

One of the major failings of most soft seating solutions is that they're designed for simply sitting – not for working. Huddle is as much a workstation as a meeting room. The seats are easy to get in and out of, and the seat height, depth, lumbar support and foam density have all been carefully considered to help you work comfortably and ergonomically at the table.

Each booth is made up of soft walls and soft seating. Optional TV walls, tables and barleaners can be incorporated, along with whiteboards, power boxes and laptop tables. Because we live in a world of portable electronic devices, you can choose to have power, data, HDMI and USB all integrated into the booth. Power and data can either be fed from the floor or from the ceiling via cable umbilical. Fully integrated systems can be configured to include TV walls that allow you to collaborate on documents or connect with your colleagues offsite. Huddle is a modular system so each booth is made up of elements chosen from a wideranging kit of parts. To make it easy, we've put together a series of standard booth configurations, each offering its own unique space and set of tools. If you need something different, we can customise the size and shape to suit your space. Because each booth is designed and manufactured in New Zealand, creating custom solutions is easy. All that's left to do then is choose a colour and fabric to suit your interior style.