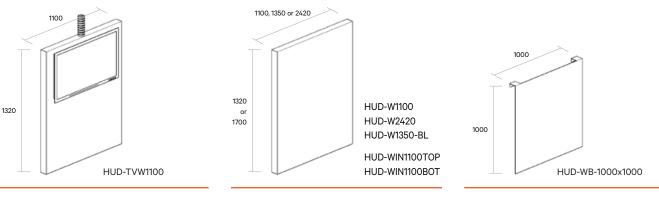

### Huddle

TV + blank walls

#### FEATURES

80mm thick walls in several widths either 1320H or 1700H

Huddle fabric upholstered TV walls suit a 40inch TV

A solid panel behind the TV allows for fixing various TV brackets (bracket and TV not included)

Table top is fixed to the table plinth for support

Optional hook over whiteboard

TV wall - with table plinth

TV wall - no table

Blank wall + window wall

HUDDLE - BOOTH

Hook over whiteboard