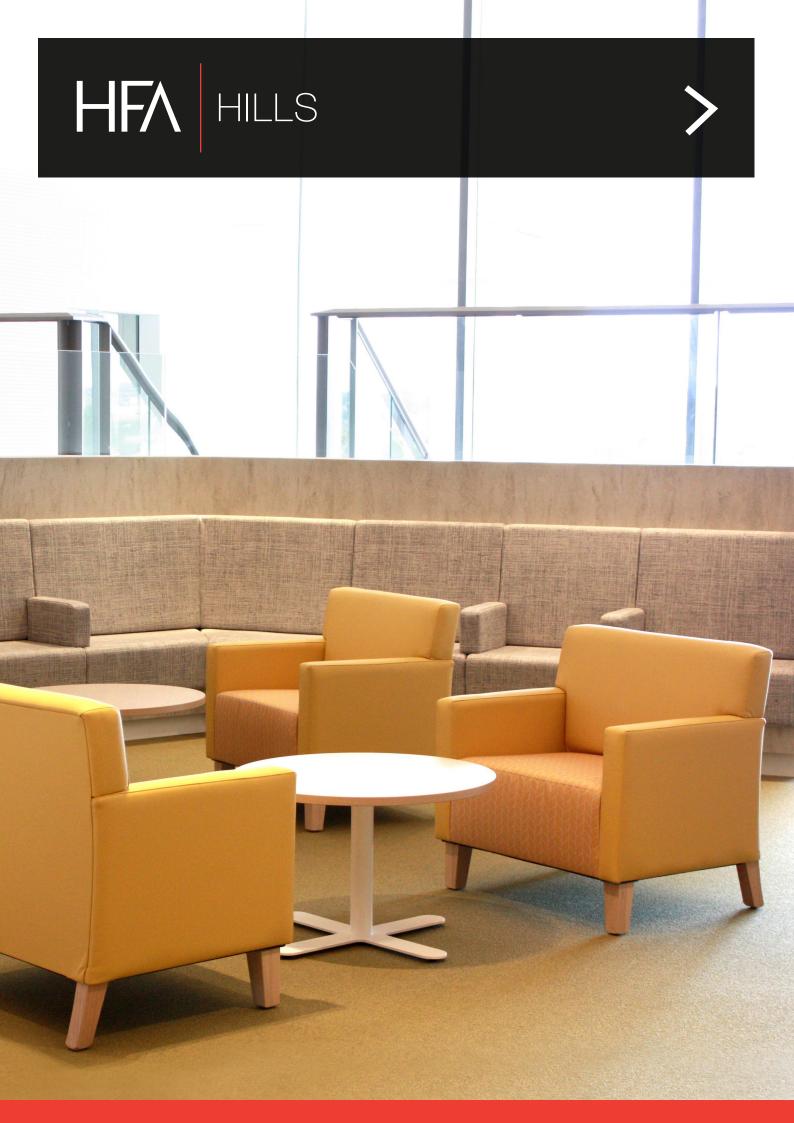

# HILLS

The Hills chair is a large, quality constructed stylish lounge chair. This sturdy chair has a removable cushion and is perfect for Aged and Healthcare facilities. Weighted option with fixed seat cushion for us in Mental Health.