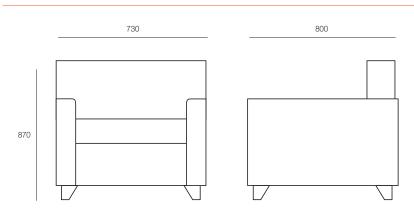

# **DIMENSIONS**

Height Width Depth 870mm 730mm 800mm

# TECHNICAL DRAWINGS

1F Marine Parade Abbotsford, Victoria 3067 Australia

T +61 (3) 9818 8400 F +61 (3) 9818 6655 info@hfa.com.au