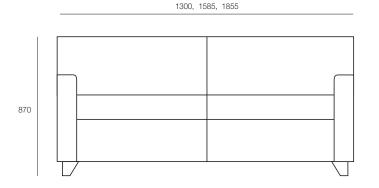

# **DIMENSIONS**

Height Width Depth 870mm 730mm 800mm

### **OPTIONS**

Upholstered in selected material Armchair, 2 Seater, 2.5 Seater, and 3 seater Antimacassars

Colour stain match

Ezy-Clean Feature

Weighted option with fixed seat cushion for us in Mental Health

# TECHNICAL DRAWINGS

1F Marine Parade Abbotsford, Victoria 3067 Australia

T +61 (3) 9818 8400 F +61 (3) 9818 6655 info@hfa.com.au