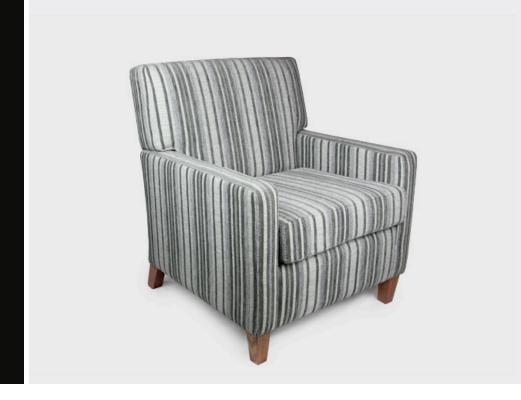

# HILLS

The Hills chair is a large, quality constructed stylish lounge chair. This sturdy chair has a removable cushion and is perfect for Aged and Healthcare facilities. Weighted option with fixed seat cushion for us in Mental Health.

### **OPTIONS**

Upholstered in selected material Armchair, 2 Seater, 2.5 Seater, and 3 seater Antimacassars

Colour stain match

Ezy-Clean Feature

Weighted option with fixed seat cushion for us in Mental Health