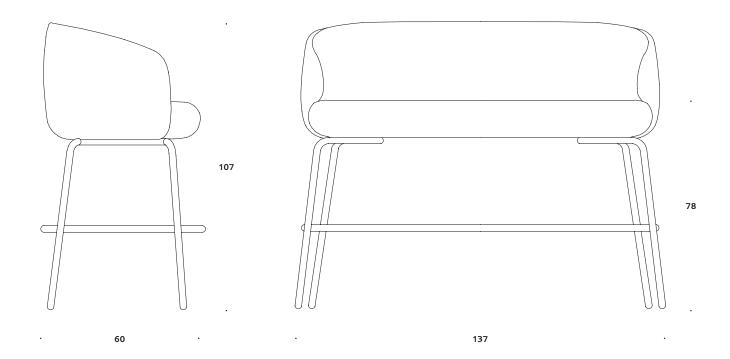

Dimensions defined in centimeters

Design Materials Fabric Form Us With Love

High quality moulded foam. Legs in black RAL 9005 / light gray RAL 7035 powder coated steel

Available in all textiles and leather types