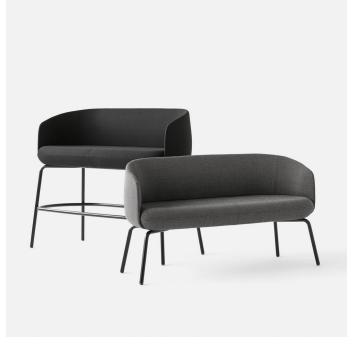

### **High Nest Sofa**

The High Nest Sofa is a soft, inviting and comfortable high sofa that literally takes the traditional lounge area to new heights. The High Nest Sofa boldly challenges the conventions of the bar stool and sofa, melting the two together to create the beautiful, upholstered high seat. The vertical nest is inspired by the way people interact with furniture in public spaces, encouraging a more social atmosphere. The high sofa is specially crafted for just the right amount of steadiness and elegance, balancing the two to create warm, inviting and comfortable seating arrangements. Steel frame available in black or grey. Part of the Nest series that comprises chairs, sofas and tables in two heights. Available in all types of textiles and leather types.

Dimensions defined in centimeters

Design Materials Fabric Form Us With Love

High quality moulded foam. Legs in black RAL 9005 / light gray RAL 7035 powder coated steel

Available in all textiles and leather types