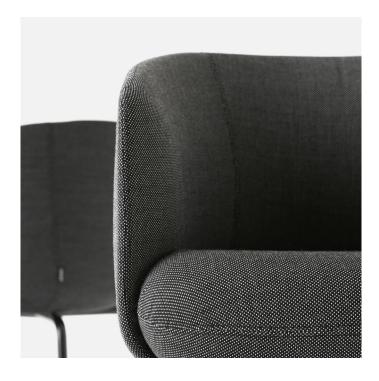

### **High Nest Sofa**

The High Nest Sofa is a soft, inviting and comfortable high sofa that literally takes the traditional lounge area to new heights. The High Nest Sofa boldly challenges the conventions of the bar stool and sofa, melting the two together to create the beautiful, upholstered high seat. The vertical nest is inspired by the way people interact with furniture in public spaces, encouraging a more social atmosphere. The high sofa is specially crafted for just the right amount of steadiness and elegance, balancing the two to create warm, inviting and comfortable seating arrangements. Steel frame available in black or grey. Part of the Nest series that comprises chairs, sofas and tables in two heights. Available in all types of textiles and leather types.

Dimensions defined in centimeters

Design Materials Fabric Form Us With Love

High quality moulded foam. Legs in black RAL 9005 / light gray RAL 7035 powder coated steel

Available in all textiles and leather types