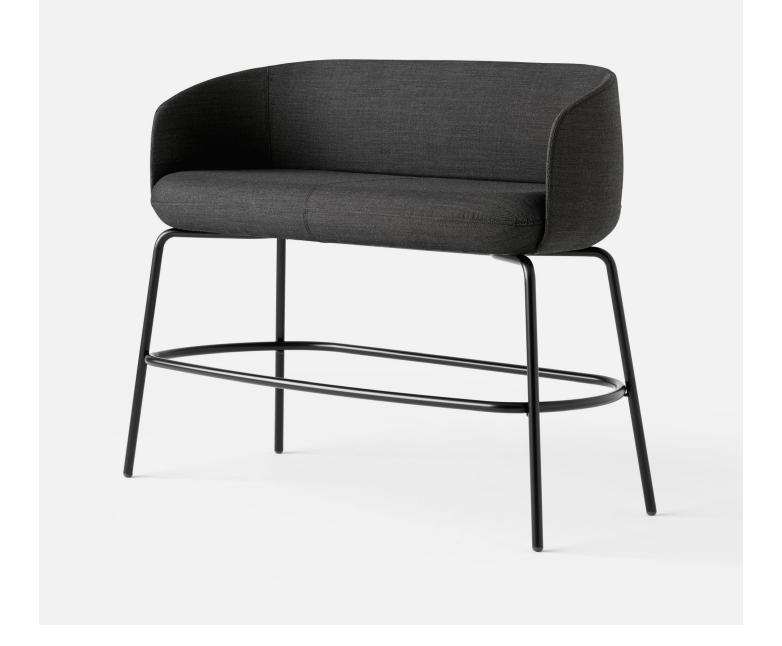

### **High Nest Sofa**

The High Nest Sofa is a soft, inviting and comfortable high sofa that literally takes the traditional lounge area to new heights. The High Nest Sofa boldly challenges the conventions of the bar stool and sofa, melting the two together to create the beautiful, upholstered high seat. The vertical nest is inspired by the way people interact with furniture in public spaces, encouraging a more social atmosphere. The high sofa is specially crafted for just the right amount of steadiness and elegance, balancing the two to create warm, inviting and comfortable seating arrangements. Steel frame available in black or grey. Part of the Nest series that comprises chairs, sofas and tables in two heights. Available in all types of textiles and leather types.