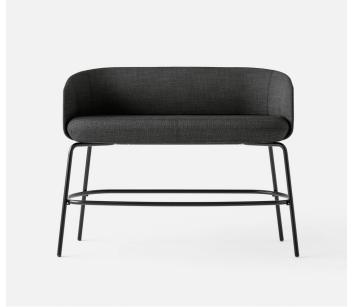

### **High Nest Sofa**

The High Nest Sofa is a soft, inviting and comfortable high sofa that literally takes the traditional lounge area to new heights. The High Nest Sofa boldly challenges the conventions of the bar stool and sofa, melting the two together to create the beautiful, upholstered high seat. The vertical nest is inspired by the way people interact with furniture in public spaces, encouraging a more social atmosphere. The high sofa is specially crafted for just the right amount of steadiness and elegance, balancing the two to create warm, inviting and comfortable seating arrangements. Steel frame available in black or grey. Part of the Nest series that comprises chairs, sofas and tables in two heights. Available in all types of textiles and leather types.

Dimensions defined in centimeters

Design Materials Fabric Form Us With Love

High quality moulded foam. Legs in black RAL 9005 / light gray RAL 7035 powder coated steel

Available in all textiles and leather types