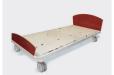

# HIGH LOW BED

Our High Low bed is Australia's most popular standard electric bed incorporating high quality 'Dewert' electronics. As well as the standard version options are available with a knee brake or a bariatric version rated to 350kg. Bed sizes and head boards shape and colours are all customisable to suit your decor. Electronics and accessories can also be customised to suit your staff and resident's (patient's) requirements.

### **SPECIFICATIONS**

Electric adjustable bed height

Electric adjustable back rest

Personal push button hand control

High quality 'Dewert' German made electronics

Removable head and foot boards

Queen Anne head boards or choose from our range of shapes

Self help pole mounting bracket

Wall bumper to keep bed distanced away from the wall whilst in use

Hoist clearance 150 mm

Mattress platform measurement: width: 900 mm x length: 1940 mm

SWL: 200 kg

10 year structural warranty 5 year electronics warranty