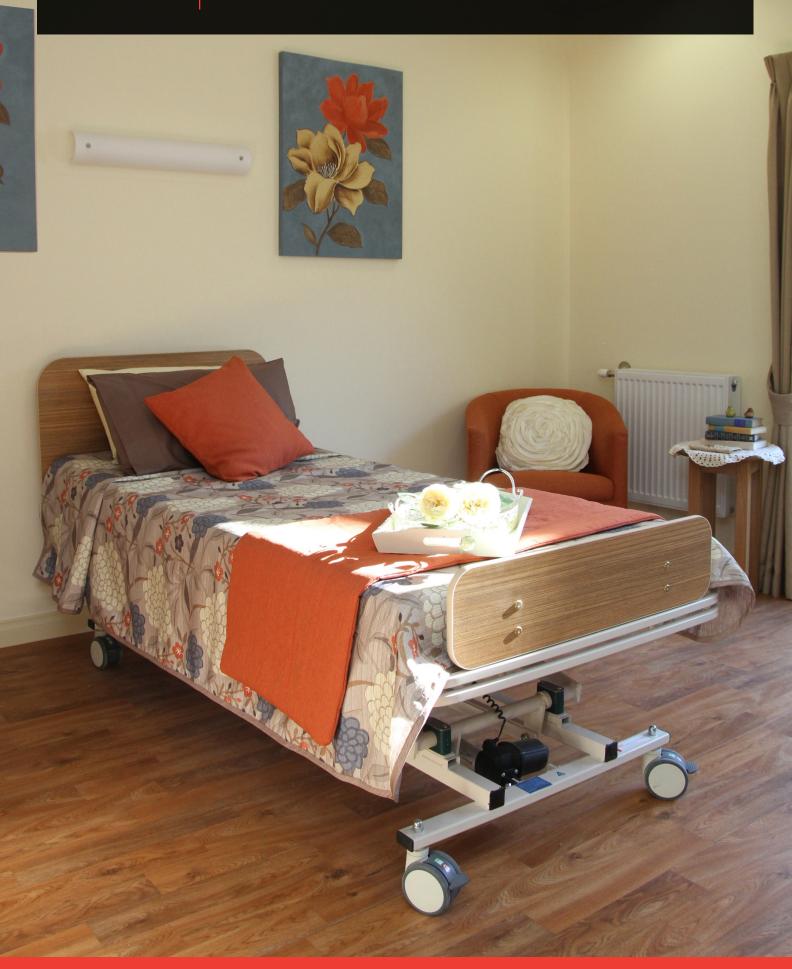

# HIGH LOW BED

Our High Low bed is Australia's most popular standard electric bed incorporating high quality 'Dewert' electronics. As well as the standard version options are available with a knee brake or a bariatric version rated to 350kg. Bed sizes and head boards shape and colours are all customisable to suit your decor. Electronics and accessories can also be customised to suit your staff and resident's (patient's) requirements.

### **SPECIFICATIONS**

Electric adjustable bed height

Electric adjustable back rest

Personal push button hand control

High quality 'Dewert' German made electronics

Removable head and foot boards

Queen Anne head boards or choose from our range of shapes

Self help pole mounting bracket

Wall bumper to keep bed distanced away from the wall whilst in use

Hoist clearance 150 mm

Mattress platform measurement: width: 900 mm x length: 1940 mm

SWL: 200 kg

10 year structural warranty 5 year electronics warranty