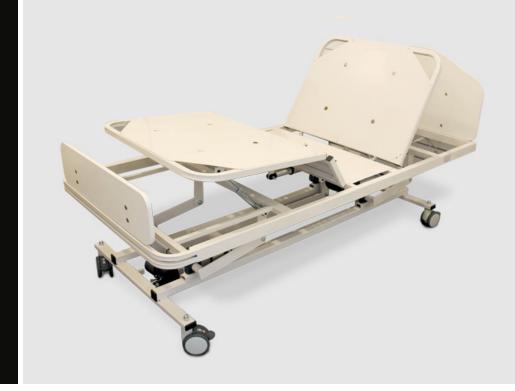

### **SPECIFICATIONS**

Electric adjustable bed height

Electric adjustable back rest

Personal push button hand control

High quality 'Dewert' German made electronics

Removable head and foot boards

Queen Anne head boards or choose from our range of shapes

### **OPTIONS**

Electric knee bend and foot raise

Carer's control panel (foot end)

Patient lock-out magnetic swipe key

Battery back-up

Under bed lighting

Central locking castors

Custom sized beds made to order