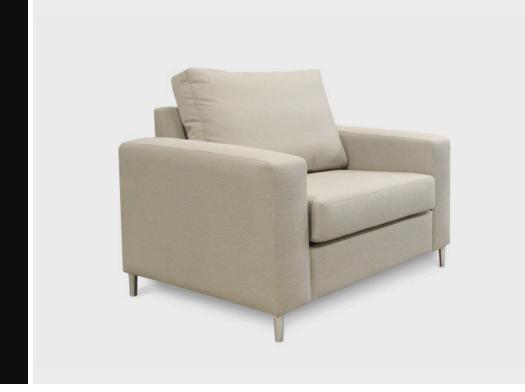

# **HENLEY**

The Henley chair with its domestic appeal yet commercial resilience is a great reception, waiting area or lounge chair for a retirement village. Its wooden frame and modern simplicity lends itself to any environment and enables it to blend in with most interior designs. Available in 2, 2.5, 3 & 4 seater couch and a 1 seater armchair.