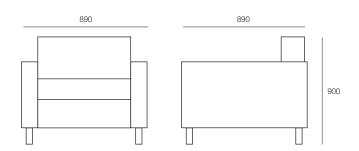

### **DIMENSIONS**

Height Width Depth 900mm 890-2600mm 890mm

### TECHNICAL DRAWINGS