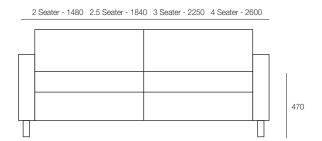

### **DIMENSIONS**

Height Width Depth 900mm 890-2600mm 890mm

### TECHNICAL DRAWINGS