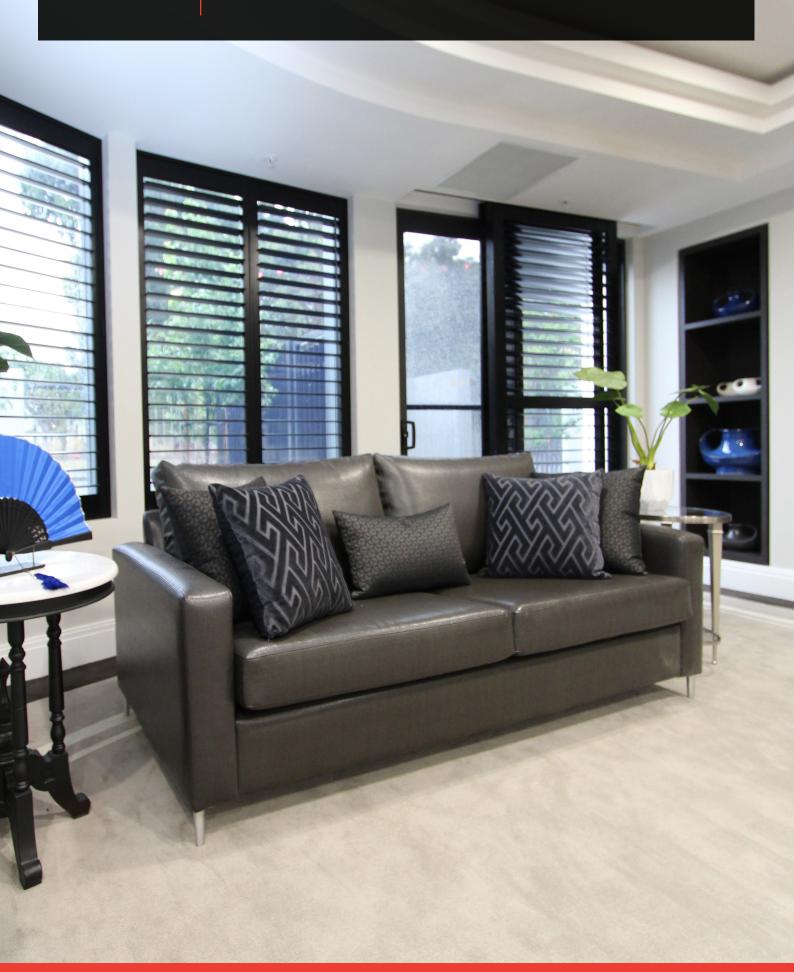

# **HENLEY**

The Henley chair with its domestic appeal yet commercial resilience is a great reception, waiting area or lounge chair for a retirement village. Its wooden frame and modern simplicity lends itself to any environment and enables it to blend in with most interior designs. Available in 2, 2.5, 3 & 4 seater couch and a 1 seater armchair.