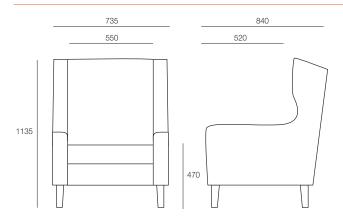

#### DIMENSIONS

Height Width Depth 1135mm 735mm 840mm

## TECHNICAL DRAWINGS

1F Marine Parade Abbotsford, Victoria 3067 Australia

T +61 (3) 9818 8400 F +61 (3) 9818 6655 info@hfa.com.au