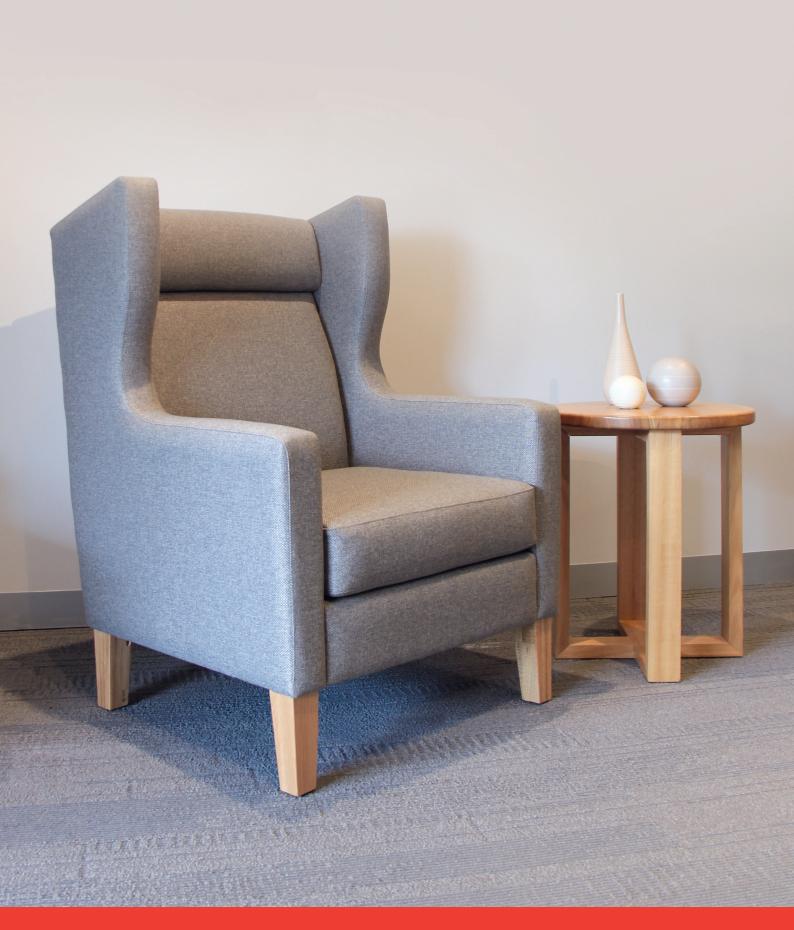

# **HASTINGS**

The Hastings winged back lounge chair is an addition to our Rosebud chair range. It has a high back with a subtle headrest added that will add comfort for long term sitting along with nicely shaped wings for added comfort. It has good lumbar support and can be upholstered to fit into any environment.

### **SPECIFICATIONS**

Victorian ash hardwood legs

Legs Natural or stained to selected colours

Fully upholstered winged back chair Loose seat cushion