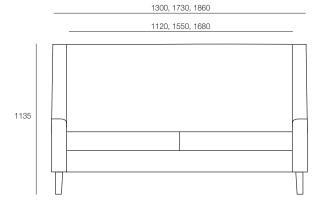

### **OPTIONS**

Straight arm style available without wings

Fixed seat cushion

Piping can be added

Velcro straps on seat cushions

Avaiable as a single, 2 seater, 2.5 or 3 seater

Waterfall arms

## TECHNICAL DRAWINGS

1F Marine Parade Abbotsford, Victoria 3067 Australia

T +61 (3) 9818 8400 F +61 (3) 9818 6655 info@hfa.com.au