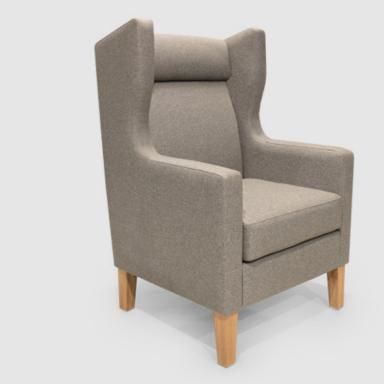

# **HASTINGS**

The Hastings winged back lounge chair is an addition to our Rosebud chair range. It has a high back with a subtle headrest added that will add comfort for long term sitting along with nicely shaped wings for added comfort. It has good lumbar support and can be upholstered to fit into any environment.

### **SPECIFICATIONS**

Victorian ash hardwood legs

Legs Natural or stained to selected colours

Fully upholstered winged back chair Loose seat cushion