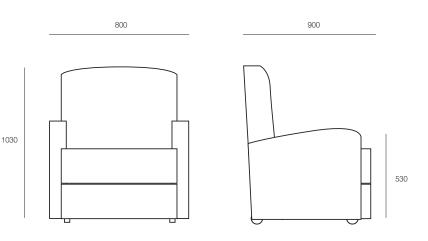

#### DIMENSIONS

Width Height Depth 1030mm 800mm 900mm

## **TECHNICAL DRAWINGS**