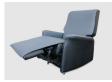

# GUARDIAN RECLINER

The Guardian recliner is designed to assist patients confined to a chair as well as allowing ease of movement for the staff. Castors enable for ease of moving and when fully reclined the chair provides ample comfort. Soft touch fabrics are used on contact points to allow maximum comfort, while hard wearing fabrics used on external points.

#### **OPTIONS**

Bariatric - 180kg weight rating Choice of external fabric Manual or electric lift and recline With or without castors Power back-up Push handle Dual motor