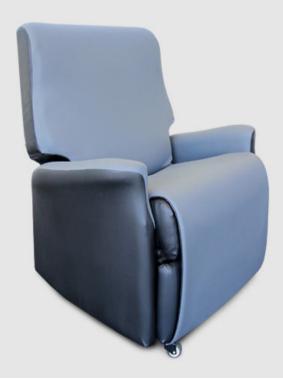

# GUARDIAN RECLINER

The Guardian recliner is designed to assist patients confined to a chair as well as allowing ease of movement for the staff. Castors enable for ease of moving and when fully reclined the chair provides ample comfort. Soft touch fabrics are used on contact points to allow maximum comfort, while hard wearing fabrics used on external points.

#### **SPECIFICATIONS**

5-year warranty on timber frame and foam 2-year warranty on motors, mechanisms and electrical components

Weight rating: 130kg

Fully webbed seat

Quality pressure-sensitive foam

Shaped backrest with lumbar and lateral support

Hardwood frame with fully welded steel base, ideal for castors

4 x hospital-quality locking/braked castors