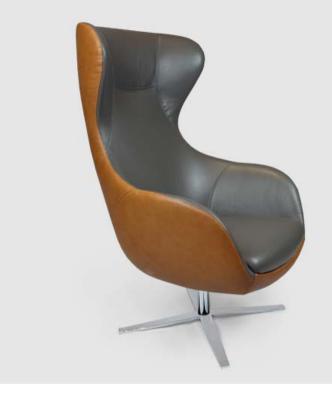

HFA GRACE

# GRACE

A spacious and comfortable statement piece, perfectly suited to reception & break out areas, libraries and residential relaxed seating.

Standard as a high back with choice of 3 bases.