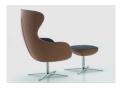

# GRACE

A spacious and comfortable statement piece, perfectly suited to reception & break out areas, libraries and residential relaxed seating.

Standard as a high back with choice of 3 bases.

#### Bases:

- 4 star chrome swivel
- 4 star timber swivel
- 4 leg timber fixed

(Ash timber clear polished or stained)

Foot Stool