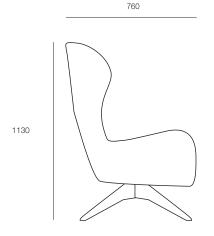

HFA GRACE

# GRACE

A spacious and comfortable statement piece, perfectly suited to reception & break out areas, libraries and residential relaxed seating.

Standard as a high back with choice of 3 bases.



## **DIMENSIONS**

Height Width Depth 1130mm 780mm 760mm

## **SPECIFICATIONS**

5 year warranty Selected fabrics must have a stretch

## **OPTIONS**

#### Bases:

- 4 star chrome swivel
- 4 star timber swivel
- 4 leg timber fixed

(Ash timber clear polished or stained)

Foot Stool

## **GENERAL**

Origin Lead Time Australia 6 weeks

## TECHNICAL DRAWINGS





## PRODUCT OPTIONS



















1F Marine Parade Abbotsford, Victoria 3067 Australia

T +61 (3) 9818 8400 F +61 (3) 9818 6655 info@hfa.com.au