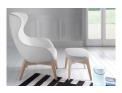

# GRACE

A spacious and comfortable statement piece, perfectly suited to reception & break out areas, libraries and residential relaxed seating.

Standard as a high back with choice of 3 bases.

#### Bases:

- 4 star chrome swivel
- 4 star timber swivel
- 4 leg timber fixed

(Ash timber clear polished or stained)

Foot Stool