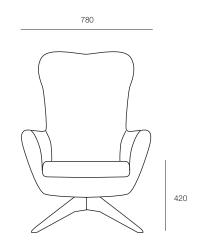

HFA GRACE

# GRACE

A spacious and comfortable statement piece, perfectly suited to reception & break out areas, libraries and residential relaxed seating.

Standard as a high back with choice of 3 bases.



## **DIMENSIONS**

Height Width Depth 1130mm 780mm 760mm

## **SPECIFICATIONS**

5 year warranty Selected fabrics must have a stretch

## **OPTIONS**

#### Bases:

- 4 star chrome swivel
- 4 star timber swivel
- 4 leg timber fixed

(Ash timber clear polished or stained)

Foot Stool

## **GENERAL**

Origin Lead Time Australia 6 weeks

## TECHNICAL DRAWINGS





## PRODUCT OPTIONS



















1F Marine Parade Abbotsford, Victoria 3067 Australia

T +61 (3) 9818 8400 F +61 (3) 9818 6655 info@hfa.com.au