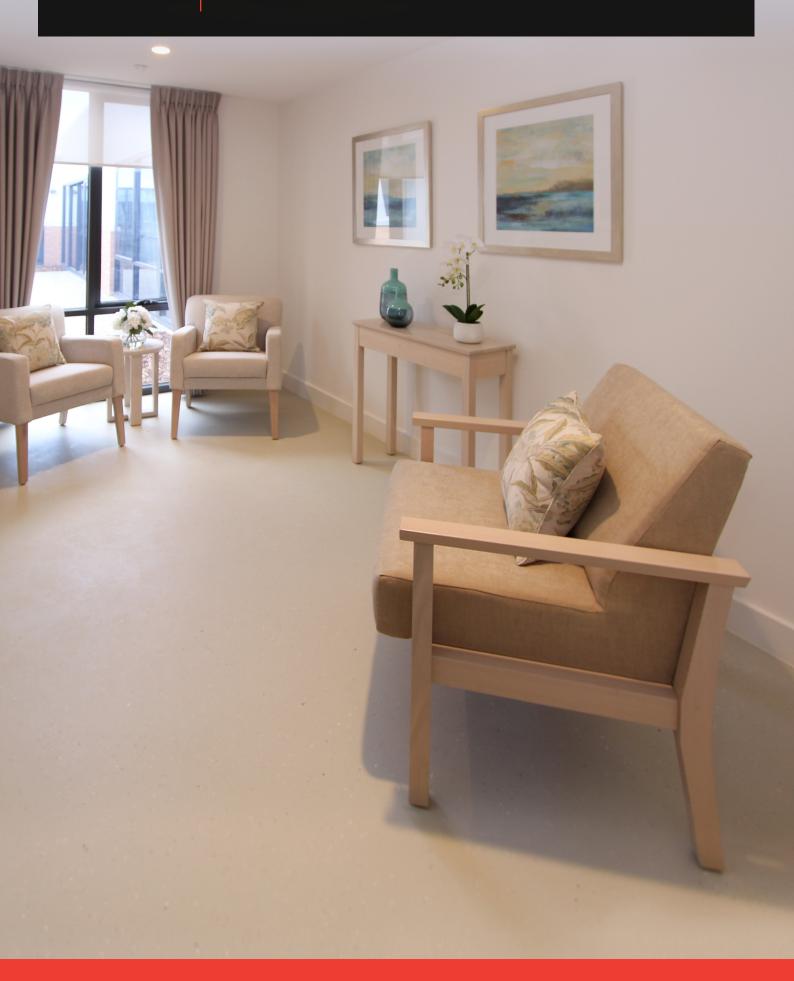

# **GIPPS BARIATRIC**

The Gipps bariatric chair has been designed in house and is locally manufactured. The Gipps main feature is that it has a 300Kg static weight load rating. With its solid timber frame and reinforced plys along with high density fire retardant foams we have manufactured a chair to meet the requirements of a bariatric environment, while maintaining a stylish appeal.