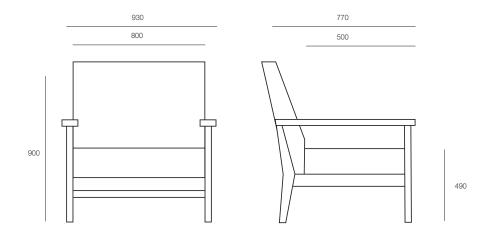

# HFA GIPPS BARIATRIC





# **GIPPS BARIATRIC**

The Gipps bariatric chair has been designed in house and is locally manufactured. The Gipps main feature is that it has a 300Kg static weight load rating. With its solid timber frame and reinforced plys along with high density fire retardant foams we have manufactured a chair to meet the requirements of a bariatric environment, while maintaining a stylish appeal.



### **DIMENSIONS**

Height Width Depth 900mm 930mm 770mm

# **SPECIFICATIONS**

Australian Made 5 year warranty Bariatric chair 300kg static weight load Fire retardant foam Solid Vic Ash timber frame

## **OPTIONS**

Upholstered in selected material Colour stain match

### **GENERAL**

Origin Lead Time Australia 4 weeks

# TECHNICAL DRAWINGS