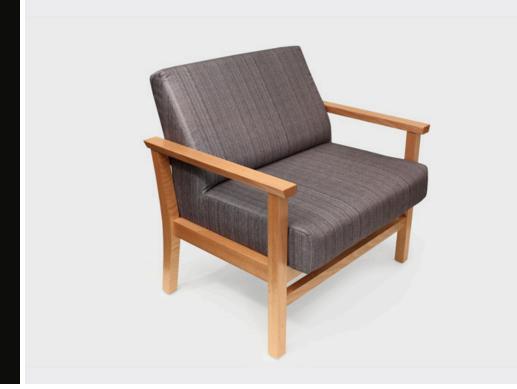

# **GIPPS BARIATRIC**

The Gipps bariatric chair has been designed in house and is locally manufactured. The Gipps main feature is that it has a 300Kg static weight load rating. With its solid timber frame and reinforced plys along with high density fire retardant foams we have manufactured a chair to meet the requirements of a bariatric environment, while maintaining a stylish appeal.

# **SPECIFICATIONS**

Australian Made 5 year warranty Bariatric chair 300kg static weight load Fire retardant foam Solid Vic Ash timber frame