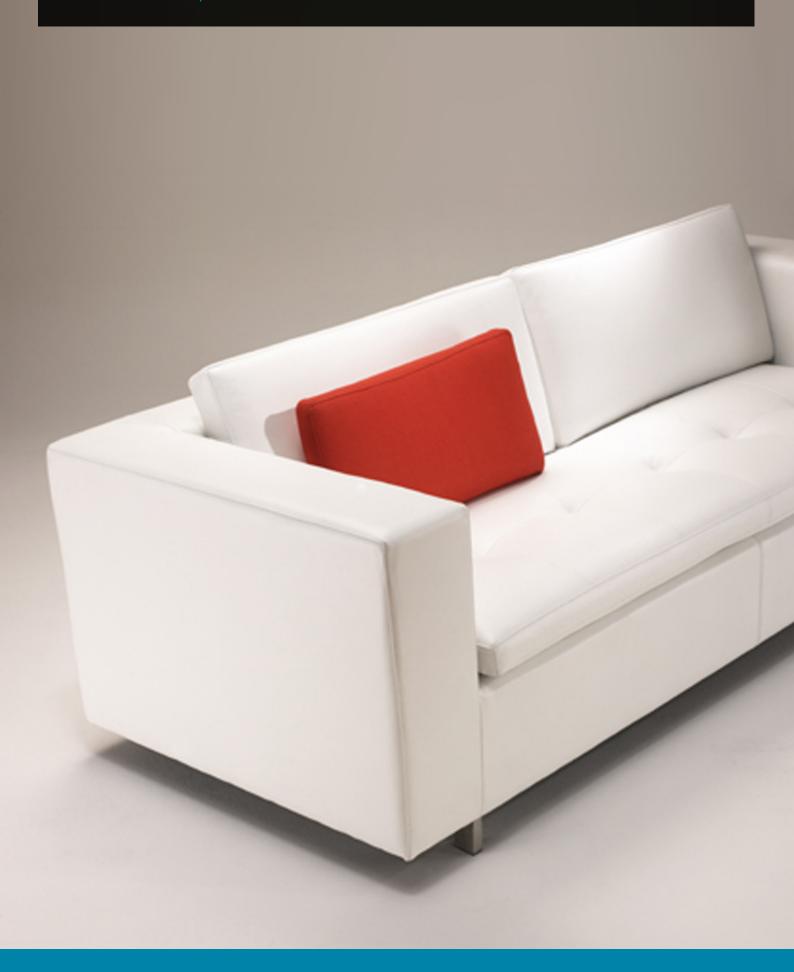

# **FUSE**

The Fuse chair with its domestic appeal yet commercial resilience is a great reception, waiting or breakout area chair. Its modern simplicity lends itself to any environment and enables it to blend in with most interior designs. It is available in 1 seater and up to a 3 seater.

#### **SPECIFICATIONS**

Australian Made 10 year warranty Stainless steel foot detail Fully upholstered in any suitable fabric, leather and vinyl