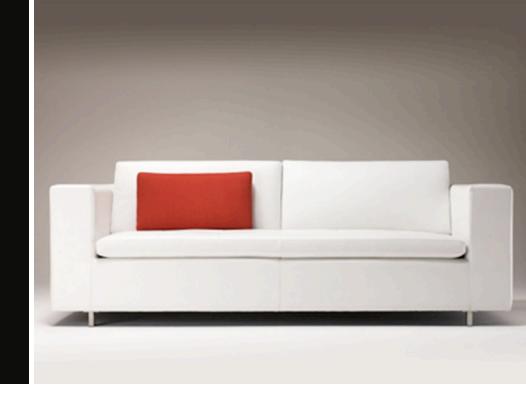

# **FUSE**

The Fuse chair with its domestic appeal yet commercial resilience is a great reception, waiting or breakout area chair. Its modern simplicity lends itself to any environment and enables it to blend in with most interior designs. It is available in 1 seater and up to a 3 seater.

#### **OPTIONS**

Various sizes available 2, 2.5 and 3 seater On glides