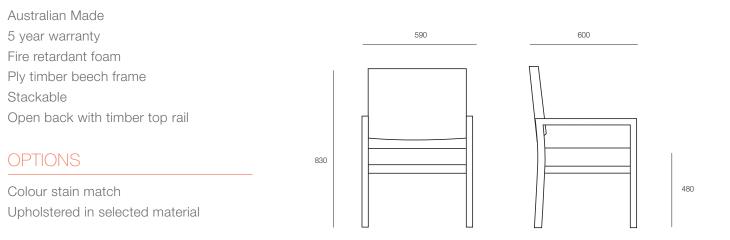

#### DIMENSIONS

Height Width Depth 830mm 590mm

**SPECIFICATIONS** 

600mm

Origin Lead Time Australia 4 weeks

GENERAL

## **TECHNICAL DRAWINGS**