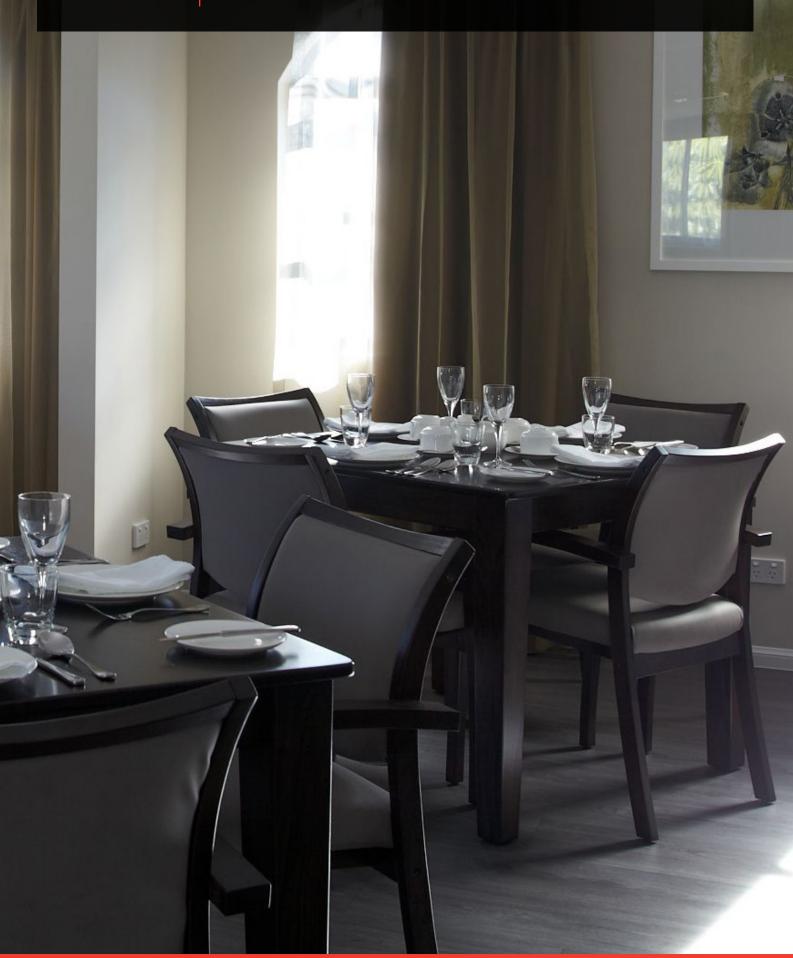

# FROYA

The Froya aged care dining room chair is a stackable chair that fits into any modern dining environment. The chair is produced with a ply timber frame, which allows for an interlocking finger joint detail on the front of the arm. Built for durability the ply timber frame makes for a strong construction and the slight gap in the back allows for easy cleaning in a dining environment.