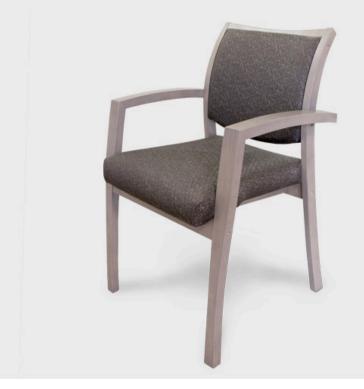

# FROYA

The Froya aged care dining room chair is a stackable chair that fits into any modern dining environment. The chair is produced with a ply timber frame, which allows for an interlocking finger joint detail on the front of the arm. Built for durability the ply timber frame makes for a strong construction and the slight gap in the back allows for easy cleaning in a dining environment.