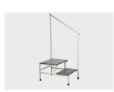

# FOOT STOOLS

There are a number of Foot stools available to match both the powder coated and laminate examination couches. All stools have non slip rubber tread and the two step stools can have a hand rail fitted.

#### **OPTIONS**

Powdercoated frames choice of: One Step Stool Two Step Stool

Two Step Stool with Hand rail left or right hand

Laminate base to match

#### PRODUCT OPTIONS

1F Marine Parade Abbotsford, Victoria 3067 Australia

T +61 (3) 9818 8400 F +61 (3) 9818 6655 info@hfa.com.au