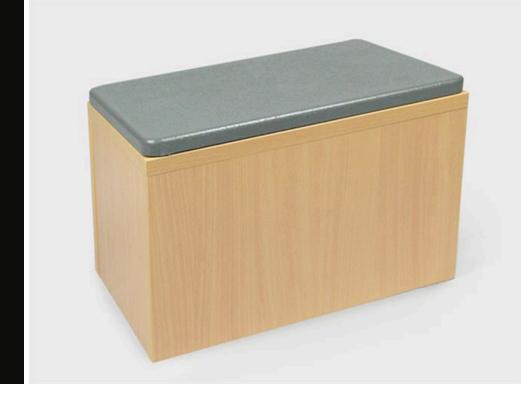

#### **OPTIONS**

Powdercoated frames choice of: One Step Stool Two Step Stool

Two Step Stool with Hand rail left or right hand

Laminate base to match