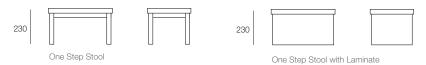

# FOOT STOOLS

There are a number of Foot stools available to match both the powder coated and laminate examination couches. All stools have non slip rubber tread and the two step stools can have a hand rail fitted.

#### **OPTIONS**

Powdercoated frames choice of: One Step Stool Two Step Stool

Two Step Stool with Hand rail left or right hand

Laminate base to match

## TECHNICAL DRAWINGS