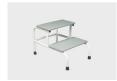

# FOOT STOOLS

There are a number of Foot stools available to match both the powder coated and laminate examination couches. All stools have non slip rubber tread and the two step stools can have a hand rail fitted.

#### **OPTIONS**

Powdercoated frames choice of: One Step Stool Two Step Stool

Two Step Stool with Hand rail left or right hand

Laminate base to match

#### PRODUCT OPTIONS

1F Marine Parade Abbotsford, Victoria 3067 Australia

T +61 (3) 9818 8400 F +61 (3) 9818 6655 info@hfa.com.au