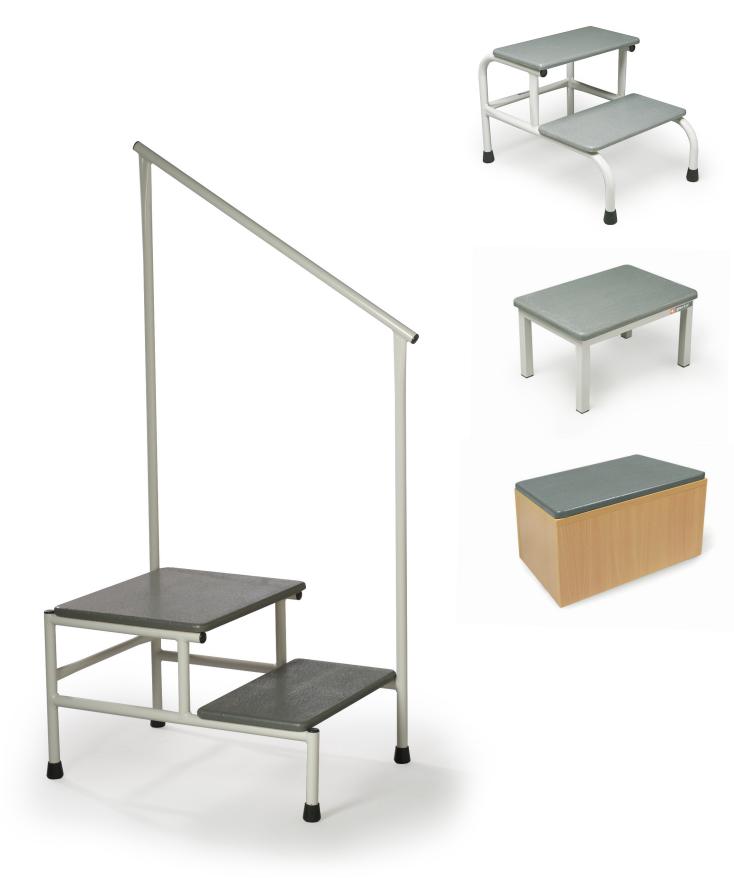

# FOOT STOOLS

There are a number of Foot stools available to match both the powder coated and laminate examination couches. All stools have non slip rubber tread and the two step stools can have a hand rail fitted.

#### **OPTIONS**

Powdercoated frames choice of: One Step Stool Two Step Stool

Two Step Stool with Hand rail left or right hand

Laminate base to match