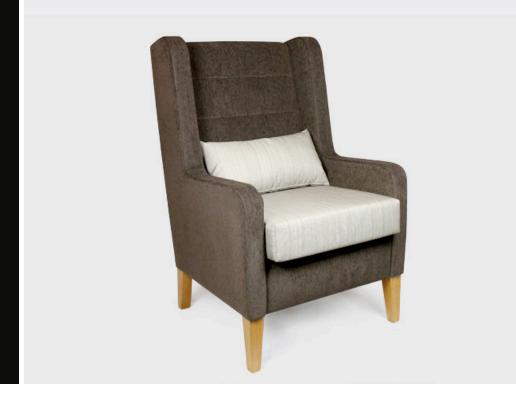

# **FLINDERS**

The Flinders wing back chair has a modern appeal through its simple and clean lines yet still providing the necessary comfort for a resident through its winged feature. The individual lumbar cushion provided with the chair adds support and allows for creativity in upholstery selections. This aged care chair is perfect for lounge environments or a men's retreat room.

## **DIMENSIONS**

Height Width Depth 1120mm 690mm 790mm

## **SPECIFICATIONS**

Australian Made
5 year warranty
Fire retardant foam
Solid Victorian Ash Legs
Standard with bolster back cushion