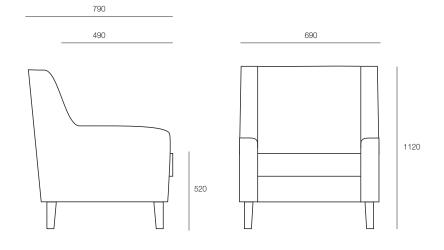

e necessary comfort for a resident through its winged feature. The individual lumbar cushion provided with the chair adds support and allows for creativity in upholstery selections. This aged care chair is perfect for lounge environments or a men's retreat room.



## **DIMENSIONS**

Height Width Depth 1120mm 690mm 790mm

## **SPECIFICATIONS**

Australian Made
5 year warranty
Fire retardant foam
Solid Victorian Ash Legs
Standard with bolster back cushion

# **OPTIONS**

Upholstered in selected material
Colour stain match for legs
Antimacassars
Ezy-Clean feature
Piping or top stitched
Bolster cushion or internal lumbar choice

2-seater

2.5-seater

## **GENERAL**

Origin Lead Time
Australia 4 weeks



Ezy-Clean Feature
Velcro to back
upholstery to allow
easy cleaning



TECHNICAL DRAWINGS

















1F Marine Parade
Abbotsford, Victoria
3067 Australia

T +61 (3) 9818 8400 F +61 (3) 9818 6655 info@hfa.com.au