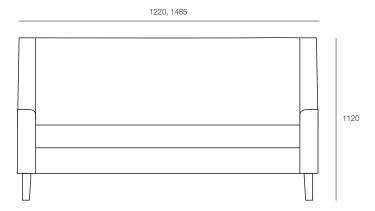

## **DIMENSIONS**

Height Width Depth 1120mm 690mm 790mm

# **OPTIONS**

Upholstered in selected material
Colour stain match for legs
Antimacassars
Ezy-Clean feature
Piping or top stitched
Bolster cushion or internal lumbar choice

2-seater

2.5-seater