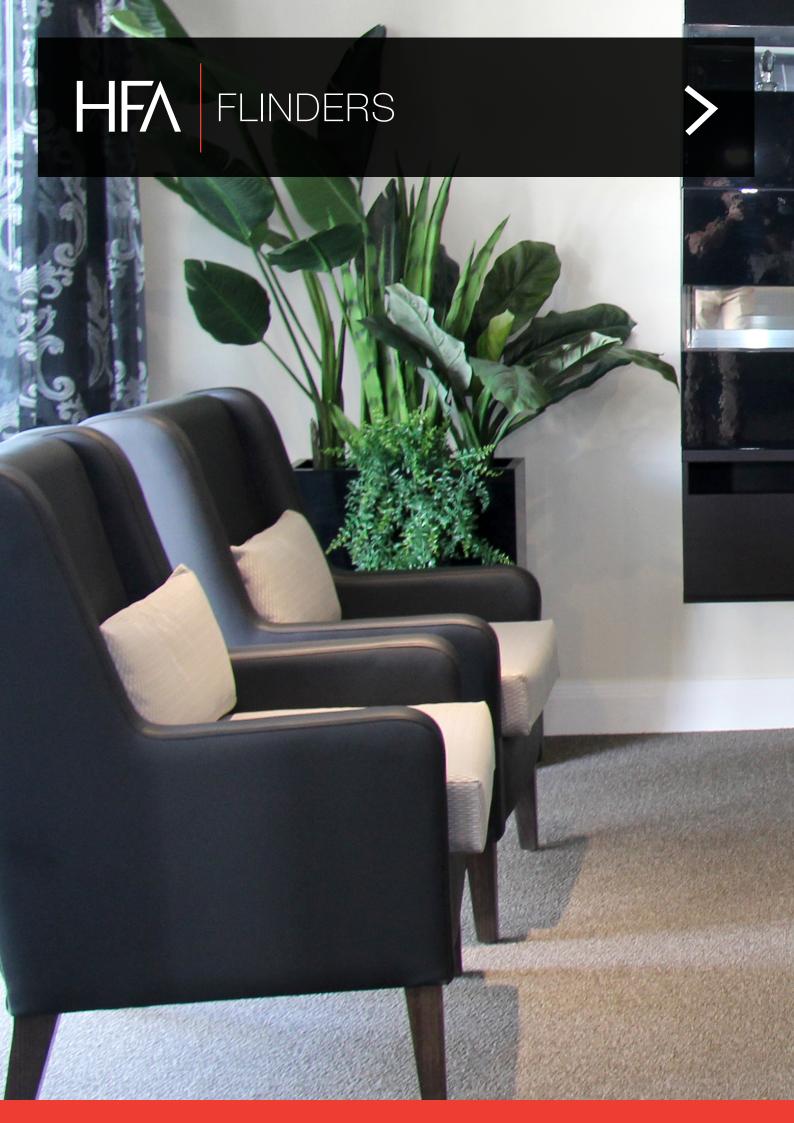

# **FLINDERS**

The Flinders wing back chair has a modern appeal through its simple and clean lines yet still providing the necessary comfort for a resident through its winged feature. The individual lumbar cushion provided with the chair adds support and allows for creativity in upholstery selections. This aged care chair is perfect for lounge environments or a men's retreat room.