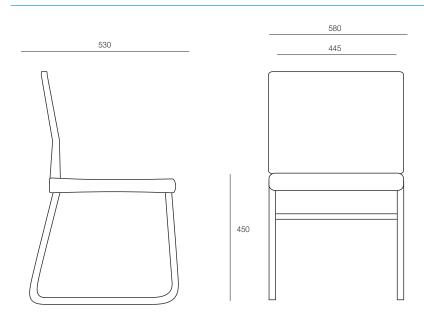

# ecf flexpoint visitor





# **FLEXPOINT VISITOR**

The Flexpoint Visitor chair is a practical chair suitable for many uses including meeting rooms, lunchrooms, training rooms and waiting areas. The chair comes with a mesh back and an upholstered seat. This chair has stacking capabilities and comes in a variety of colours. Flexpoint Visitor will sit well with the Flexpoint Task, Executive Task, and Executive Visitor chairs.



# **DIMENSIONS**

Height Width Depth 837mm 530mm 580mm

#### **SPECIFICATIONS**

5 year warranty Polypropylene seat and back Polished chrome sled frame Stackable

## **OPTIONS**

Upholstered seat pad Fixed arm rests Arms Bar stool Powder Coat Frames

# **GENERAL**

Origin Lead Time Europe 3 weeks

## TECHNICAL DRAWINGS