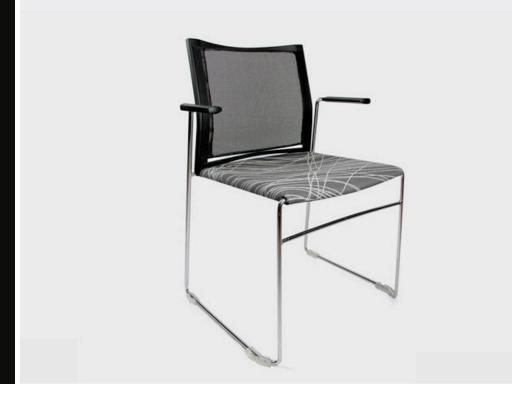

# **FLEXPOINT VISITOR**

The Flexpoint Visitor chair is a practical chair suitable for many uses including meeting rooms, lunchrooms, training rooms and waiting areas. The chair comes with a mesh back and an upholstered seat. This chair has stacking capabilities and comes in a variety of colours. Flexpoint Visitor will sit well with the Flexpoint Task, Executive Task, and Executive Visitor chairs.

#### **SPECIFICATIONS**

5 year warranty Polypropylene seat and back Polished chrome sled frame Stackable