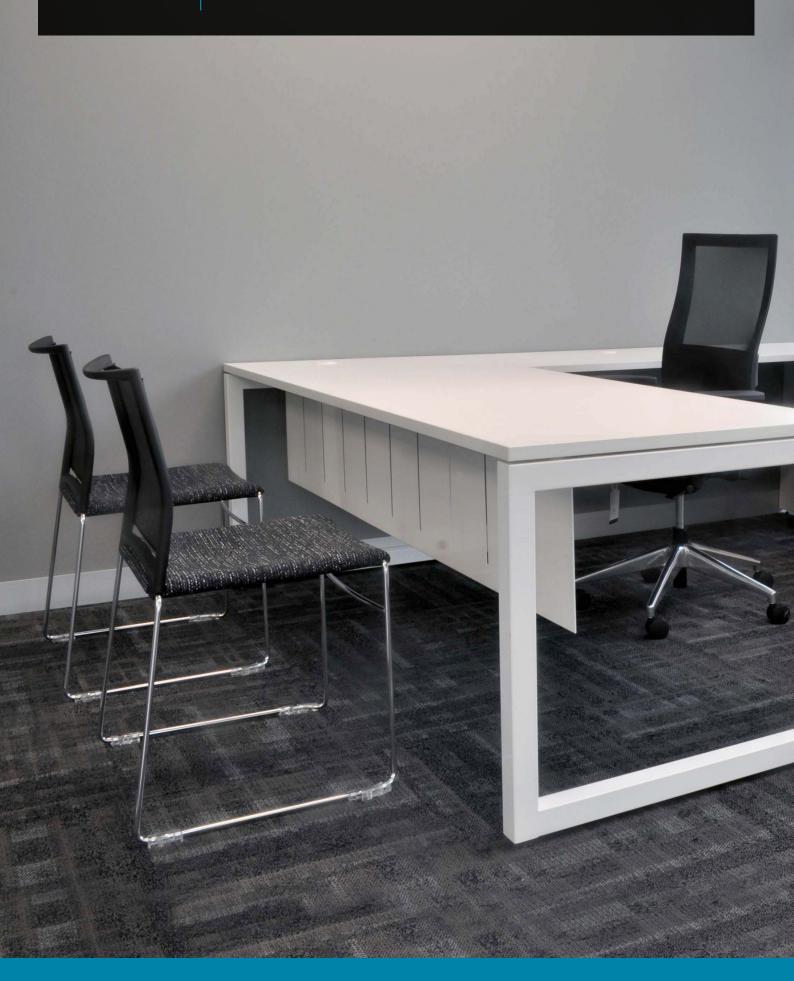

# **FLEXPOINT VISITOR**

The Flexpoint Visitor chair is a practical chair suitable for many uses including meeting rooms, lunchrooms, training rooms and waiting areas. The chair comes with a mesh back and an upholstered seat. This chair has stacking capabilities and comes in a variety of colours. Flexpoint Visitor will sit well with the Flexpoint Task, Executive Task, and Executive Visitor chairs.

## **OPTIONS**

Upholstered seat pad Fixed arm rests Arms Bar stool Powder Coat Frames