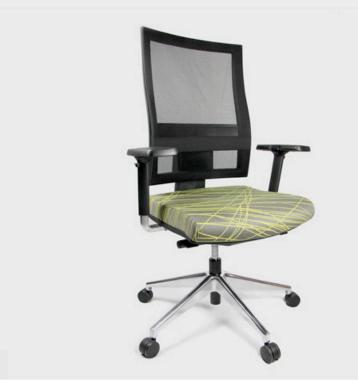

# FLEXPOINT TASK

The Flexpoint Task chair has a clean contemporary look that emulates modern task chair design. With a mesh back finish, this ergonomic office chair fits well into the corporate world and will look fresh and modern in any office environment. It can be matched with the Flexpoint Executive and the Flexpoint Visitor chair.

## **TECHNICAL DRAWINGS**

3 weeks

Australian Made 7 year warranty Syncronised mechanism with tension adjust Black 5 way base Height Adjustable back with 110mm range for targeted lumbar support Mesh back Gaslift height adjustment AFRDI 6 approved