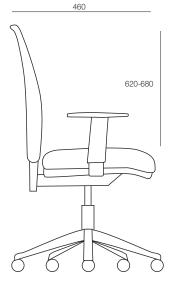

#### DIMENSIONS

| Height      | Width | Depth |
|-------------|-------|-------|
| 1070-1260mm | 600mm | 460mm |

Origin Lead Time

GENERAL

Australia