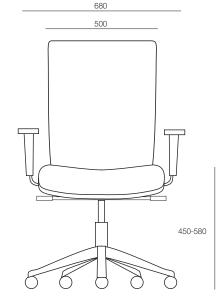

#### DIMENSIONS

| Height      | Width | Depth |
|-------------|-------|-------|
| 1070-1260mm | 600mm | 460mm |

Origin Lead Time

GENERAL

Australia