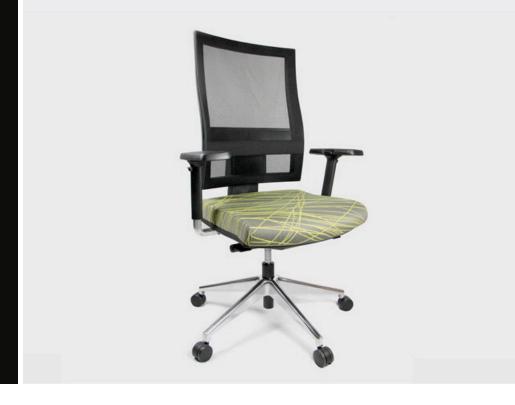

# FLEXPOINT TASK

The Flexpoint Task chair has a clean contemporary look that emulates modern task chair design. With a mesh back finish, this ergonomic office chair fits well into the corporate world and will look fresh and modern in any office environment. It can be matched with the Flexpoint Executive and the Flexpoint Visitor chair.

### **SPECIFICATIONS**

Australian Made

7 year warranty

Syncronised mechanism with tension adjust

Black 5 way base

Height Adjustable back with 110mm range for targeted lumbar support

Mesh back

Gaslift height adjustment