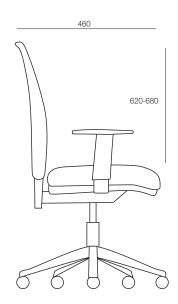

## **DIMENSIONS**

Height Width Depth 1070-1260mm 600mm 460mm

### TECHNICAL DRAWINGS