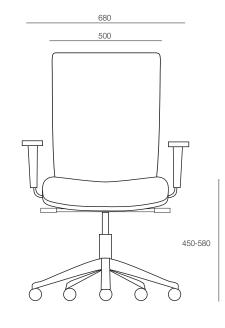

## **DIMENSIONS**

Height Width Depth 1070-1260mm 600mm 460mm

### TECHNICAL DRAWINGS