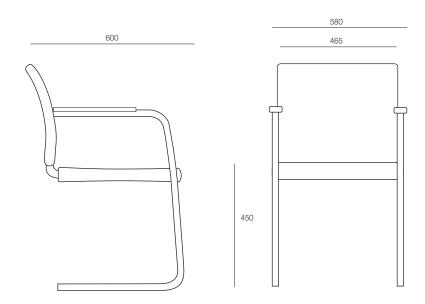

# HFA FLEXPOINT EXECUTIVE VISITOR >

# FLEXPOINT **EXECUTIVE VISITOR**

The Flexpoint Executive Visitor chair has a clean sleek look and suits many environments. It can be used in meeting rooms, training rooms and executive offices. This chair has an upholstered seat and a cantilever frame which delivers great comfort. It can be matched with the Flexpoint task and Flexpoint executive chair.



# **DIMENSIONS**

Height Width Depth 900mm 530mm 580mm

### **SPECIFICATIONS**

Australian Made

7 year warranty

Polished chrome cantilever frame with intergrated arms

Upholstered seat

Mesh back

### **OPTIONS**

Upholstered backrest

### **GENERAL**

Origin Lead Time Australia 3 weeks

## TECHNICAL DRAWINGS