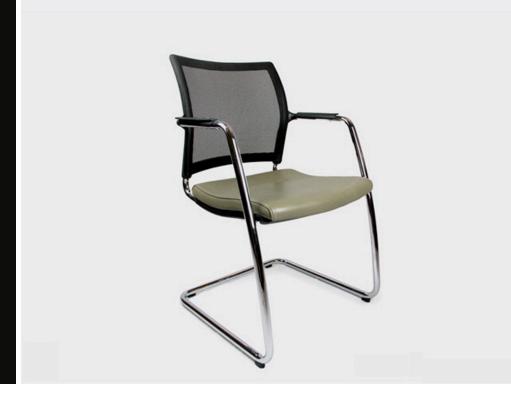

# FLEXPOINT **EXECUTIVE VISITOR**

The Flexpoint Executive Visitor chair has a clean sleek look and suits many environments. It can be used in meeting rooms, training rooms and executive offices. This chair has an upholstered seat and a cantilever frame which delivers great comfort. It can be matched with the Flexpoint task and Flexpoint executive chair.

### **SPECIFICATIONS**

Australian Made

7 year warranty

Polished chrome cantilever frame with intergrated arms

Upholstered seat

Mesh back