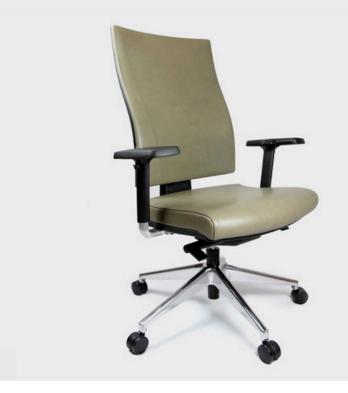

# FLEXPOINT EXECUTIVE TASK

The Flexpoint Executive chair has a clean, sleek look that will complement any office. With a fully upholstered back and seat, this executive office chair is a modern solution for executive offices, meeting and board rooms. The range includes the Flexpoint task chair and Flexpoint visitor chair.

## SPECIFICATIONS

Australian Made 7 year warranty Syncronised mechanism with tension adjust Black 5 way base Height Adjustable back with 110mm range for targeted lumbar support Fully upholstered back pad Gaslift height adjustment AFRDI 6 approved

#### OPTIONS

Polished aluminium 5 way base Adjustable height arms Seat slide