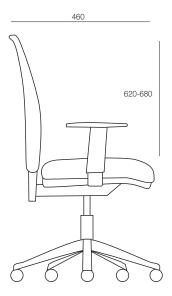

#### DIMENSIONS

| Height      | Width | Depth |
|-------------|-------|-------|
| 1070-1260mm | 600mm | 460mm |

#### TECHNICAL DRAWINGS

1F Marine Parade Abbotsford, Victoria 3067 Australia T +61 (3) 9818 8400 F +61 (3) 9818 6655 info@hfa.com.au ecf.com.au
ecf.hfa
@ecf\_hfa