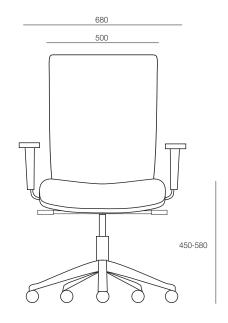

#### DIMENSIONS

| Height      | Width | Depth |
|-------------|-------|-------|
| 1070-1260mm | 600mm | 460mm |

#### TECHNICAL DRAWINGS

1F Marine Parade Abbotsford, Victoria 3067 Australia T +61 (3) 9818 8400 F +61 (3) 9818 6655 info@hfa.com.au ecf.com.au
ecf.hfa
@ecf\_hfa