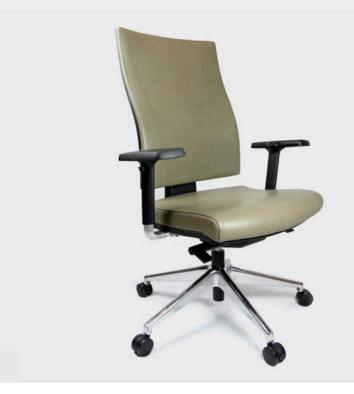

## FLEXPOINT EXECUTIVE TASK

The Flexpoint Executive chair has a clean, sleek look that will complement any office. With a fully upholstered back and seat, this executive office chair is a modern solution for executive offices, meeting and board rooms. The range includes the Flexpoint task chair and Flexpoint visitor chair.

### SPECIFICATIONS

Australian Made 7 year warranty Syncronised mechanism with tension adjust Black 5 way base Height Adjustable back with 110mm range for targeted lumbar support Fully upholstered back pad Gaslift height adjustment AFRDI 6 approved

#### OPTIONS

Polished aluminium 5 way base Adjustable height arms Seat slide