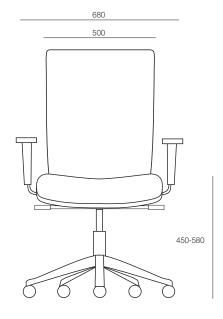

#### DIMENSIONS

| Height      | Width | Dep  |
|-------------|-------|------|
| 1070-1260mm | 600mm | 460r |

**Depth** 460mm Origin Lead Time

GENERAL

Australia 3 weeks

# TECHNICAL DRAWINGS

620-680

460

1F Marine Parade Abbotsford, Victoria 3067 Australia T +61 (3) 9818 5444 F +61 (3) 9818 6655 info@ecf.com.au ecf.com.au
ecf.hfa
@ecf\_hfa