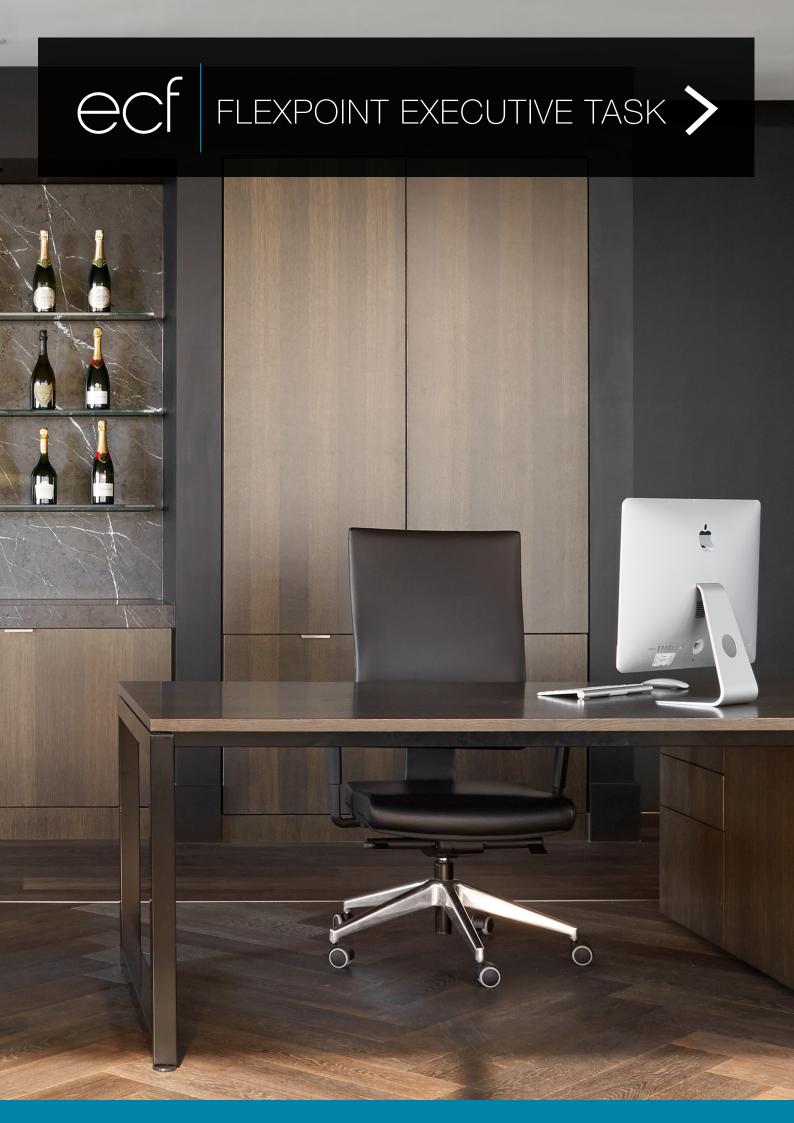

## FLEXPOINT EXECUTIVE TASK

The Flexpoint Executive chair has a clean, sleek look that will complement any office. With a fully upholstered back and seat, this executive office chair is a modern solution for executive offices, meeting and board rooms. The range includes the Flexpoint task chair and Flexpoint visitor chair.