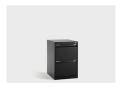

# FILING CABINETS

Filing cabinets consist of a fully welded body offering additional strength and security. Including extra features such as multi locking gang lock, anti tilt function & full file box drawers with heavy duty full extension runners. Australian Made with a 10 year warranty is added confidence this filing cabinet will last the test of time.

#### **SPECIFICATIONS**

Australian Made

10 year warranty

Heavy duty full extension runner system

Fully welded body for additional strength and security

Multi locking

Anti tilt function

Powder coated in ecf standard colours

#### **OPTIONS**

ecf standard powder coat colours available

Under desk 2 drawer:

675mm H x 610mm D x 467mm W

2 drawer:

715mm H x 467mm W x 610mm D

1019mm H x 467mm W x 610mm D

4 drawer: