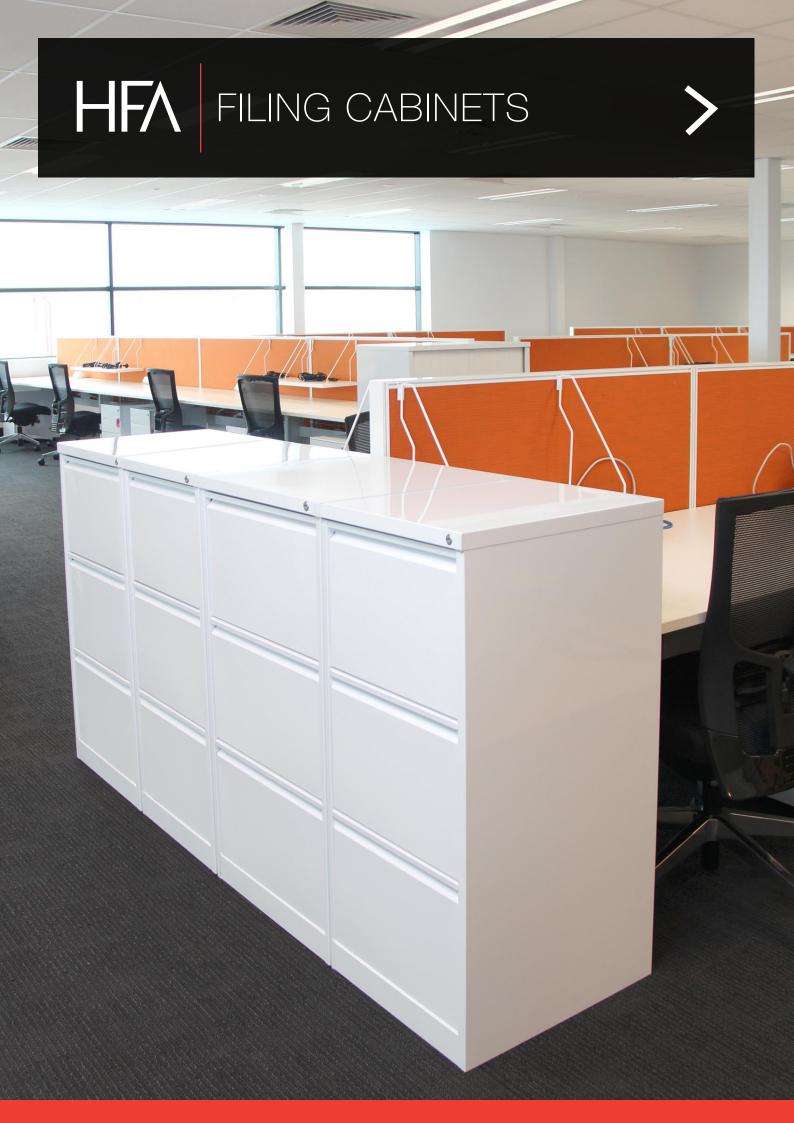

# FILING CABINETS

Filing cabinets consist of a fully welded body offering additional strength and security. Including extra features such as multi locking gang lock, anti tilt function & full file box drawers with heavy duty full extension runners. Australian Made with a 10 year warranty is added confidence this filing cabinet will last the test of time.

#### **SPECIFICATIONS**

Australian Made

10 year warranty

Heavy duty full extension runner system

Fully welded body for additional strength and security

Multi locking

Anti tilt function

Powder coated in ecf standard colours