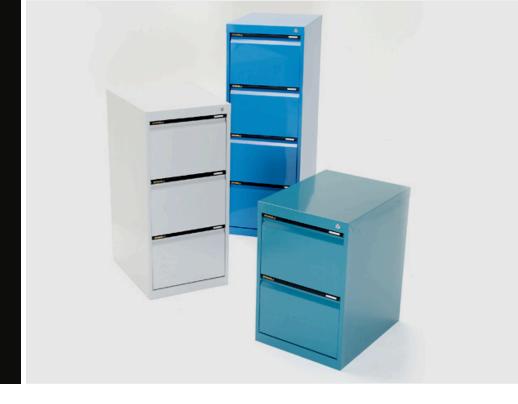

#### **OPTIONS**

ecf standard powder coat colours available

Under desk 2 drawer:

675mm H x 610mm D x 467mm W

2 drawer:

715mm H x 467mm W x 610mm D

1019mm H x 467mm W x 610mm D

4 drawer:

1325mm H x 467mm W x 610mm D

#### PRODUCT OPTIONS