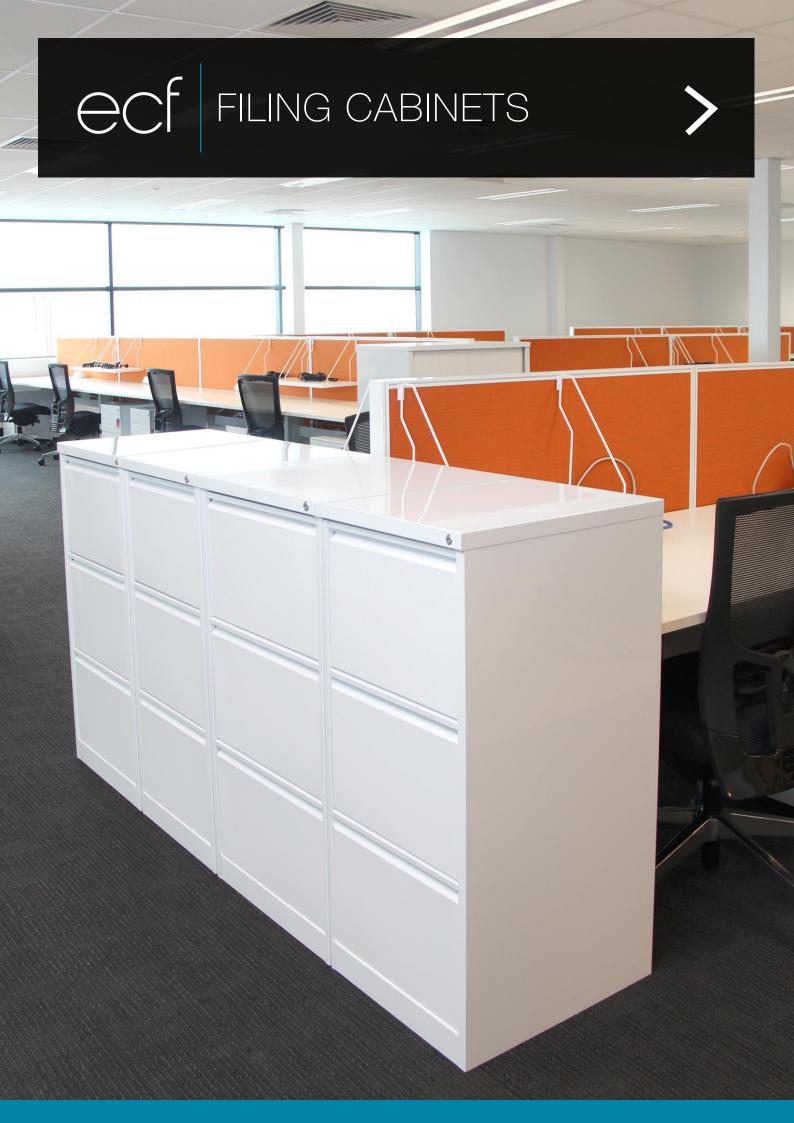

# FILING CABINETS

Filing cabinets consist of a fully welded body offering additional strength and security. Including extra features such as multi locking gang lock, anti tilt function & full file box drawers with heavy duty full extension runners. Australian Made with a 10 year warranty is added confidence this filing cabinet will last the test of time.