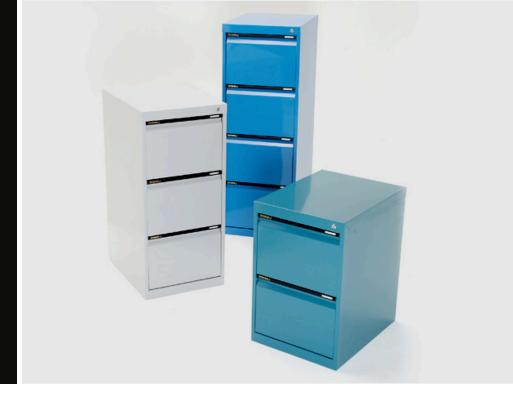

#### **SPECIFICATIONS**

Australian Made

10 year warranty

Heavy duty full extension runner system

Fully welded body for additional strength and security

Multi locking

Anti tilt function

Powder coated in ecf standard colours

#### **OPTIONS**

ecf standard powder coat colours available

Under desk 2 drawer:

675mm H x 610mm D x 467mm W

715mm H x 467mm W x 610mm D

1019mm H x 467mm W x 610mm D

4 drawer:

1325mm H x 467mm W x 610mm D