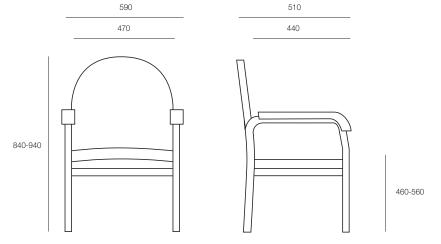

#### DIMENSIONS

| Height | Width | Depth |
|--------|-------|-------|
| 840mm  | 590mm | 510mm |

GENERAL Origin

**Price Range** Lead Time Australia Under \$500

TECHNICAL DRAWINGS

4 weeks