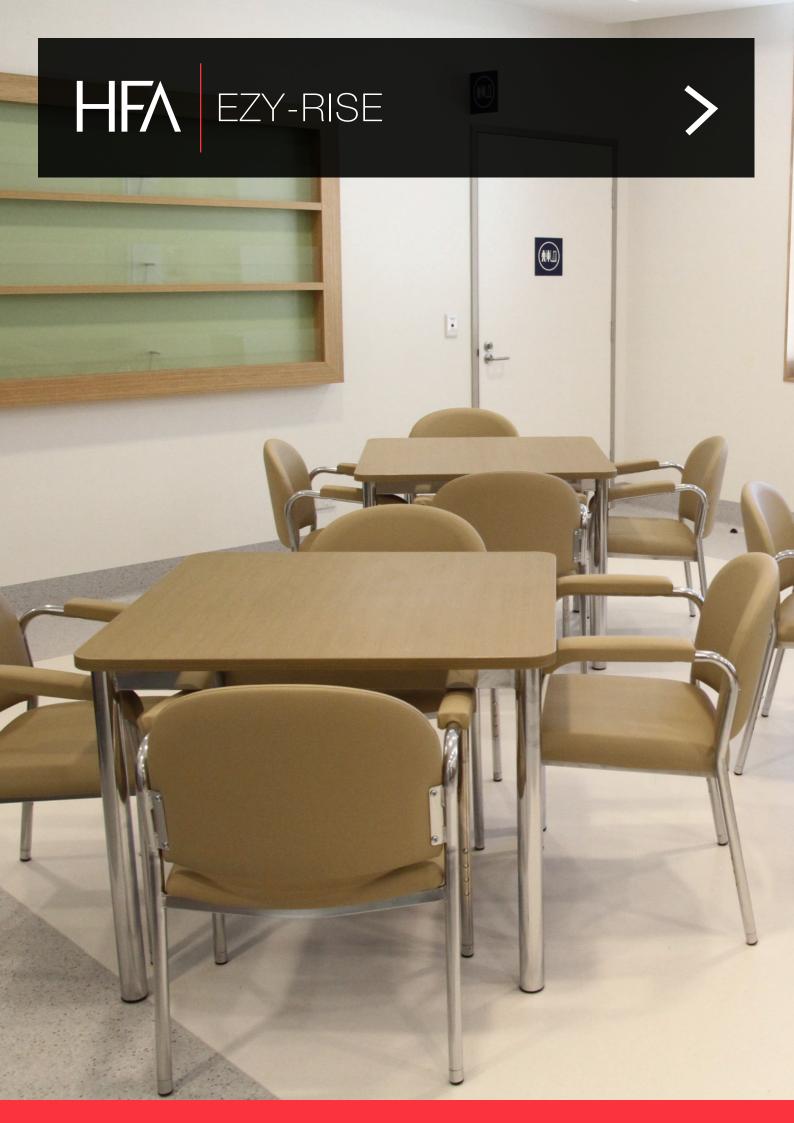

# **EZY-RISE**

The Ezy Rise is a very versatile metal frame chair with a powder coat or chrome frame. It is available with a fixed height, adjustable height with a telescopic pin mechanism or as a mobile chair with directional castors to the front and lock in castors to the back. The arms can be either straight as a visitors chair for hospitals or medical clinics or slightly sloping if used in a dining application.