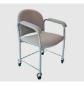

# **EZY-RISE**

The Ezy Rise is a very versatile metal frame chair with a powder coat or chrome frame. It is available with a fixed height, adjustable height with a telescopic pin mechanism or as a mobile chair with directional castors to the front and lock in castors to the back. The arms can be either straight as a visitors chair for hospitals or medical clinics or slightly sloping if used in a dining application.

## **OPTIONS**

Upholstered or black polyurethane arms Straight or angled arms Bright chrome or powdercoated frame Fixed height Height adjustable with telescopic legs Mobile chair on four castors