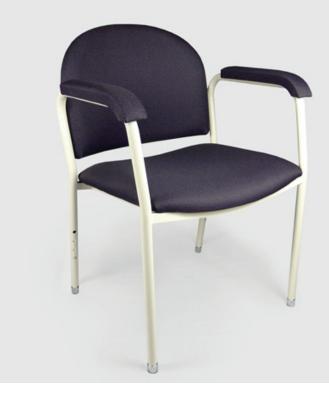

# **EZY-RISE**

The Ezy Rise is a very versatile metal frame chair with a powder coat or chrome frame. It is available with a fixed height, adjustable height with a telescopic pin mechanism or as a mobile chair with directional castors to the front and lock in castors to the back. The arms can be either straight as a visitors chair for hospitals or medical clinics or slightly sloping if used in a dining application.

### **SPECIFICATIONS**

Australian made 5 year warranty Steel frame Fire retardant foams Slight gap in lower back Arms standard

## **OPTIONS**

Upholstered or black polyurethane arms Straight or angled arms Bright chrome or powdercoated frame Fixed height Height adjustable with telescopic legs Mobile chair on four castors