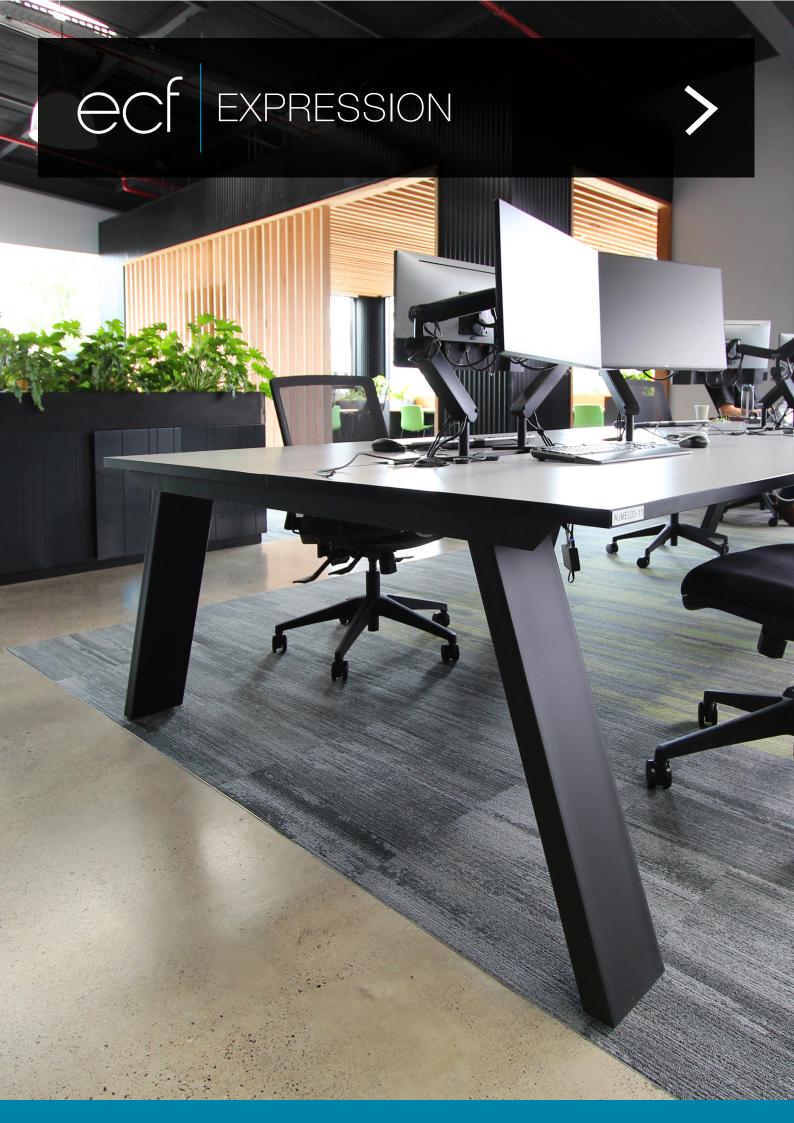

Designed in house, the Expression Workstation features a powdercoat finish angled steel leg giving it a definitive style.

Expression is completely customizable from free-standing desks to shared leg clusters of workstations.

The expression workstation is available in a variety of configurations allowing for straight, 90 and 120 degree angle desks