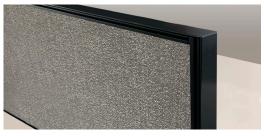

#### T55

55mm thick framed screen system. Finishes include upholstered fabric panels, glass, Perspex, Echo Panel / Cube, laminate & timber veneer with powder coated aluminium extruded frame.

Accessories include screen hung shelves, paper - pencil trays, name plates & accessory rail. T55 can also reticulate soft wiring & data through its segregated duct with the ability to mount GPO & Data outlets

### T30

30mm thick framed screen system. Finishes include upholstered fabric panels, glass, Perspex, Echo Panel / Cube, laminate & timber veneer with powder coated aluminium extruded frame.

Accessories include paper - pencil trays, name plates & accessory rail.