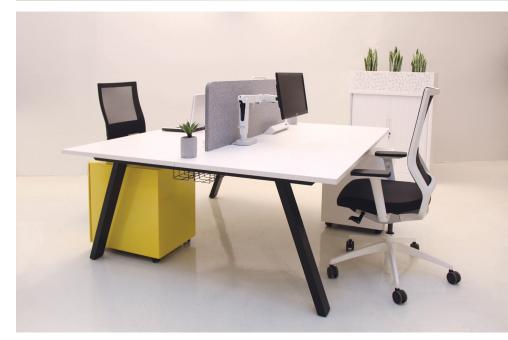

Accessory choice will vary based on screen choice

A range of screens are available to suit the Expression workstation helping to prevent interuptions and asssit in lowering noise levels.

Screen options include: 25, 30 and 55mm Thick ducted or Non Ducted, Acoustic & Fabric Wrapped.

#### **SCREENS**

#### T55

55mm thick framed screen system. Finishes include upholstered fabric panels, glass, Perspex, Echo Panel / Cube, laminate & timber veneer with powder coated aluminium extruded frame.

Accessories include screen hung shelves, paper - pencil trays, name plates & accessory rail. T55 can also reticulate soft wiring & data through its segregated duct with the ability to mount GPO & Data outlets