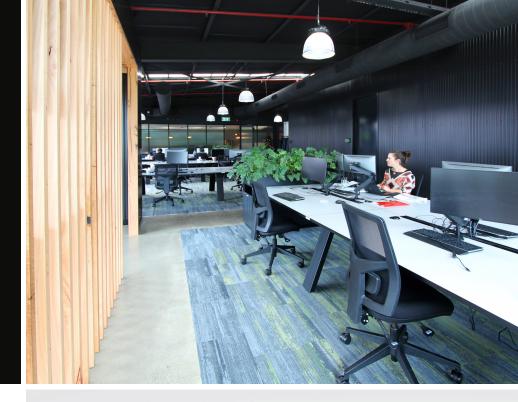

Designed in house, the Expression Workstation features a powdercoat finish angled steel leg giving it a definitive style.

Expression is completely customizable from free-standing desks to shared leg clusters of workstations.

Other configurations & options include matching executive office desks through to meeting & collaboration tables allowing for a complete fit-out family of products.

The expression workstation is available in a variety of configurations allowing for straight, 90 and 120 degree angle desks