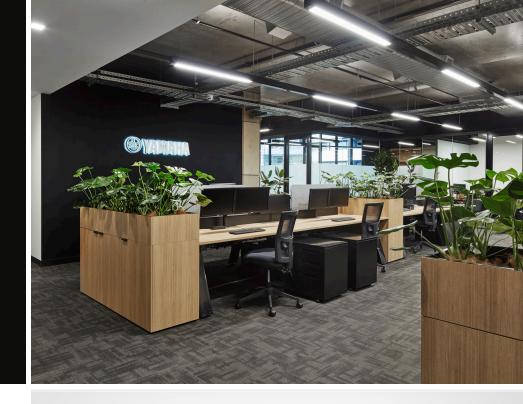

Designed in house, the Expression Workstation features a powdercoat finish angled steel leg giving it a definitive style.

Expression is completely customizable from free-standing desks to shared leg clusters of workstations.

Other configurations & options include matching executive office desks through to meeting & collaboration tables allowing for a complete fit-out family of products.