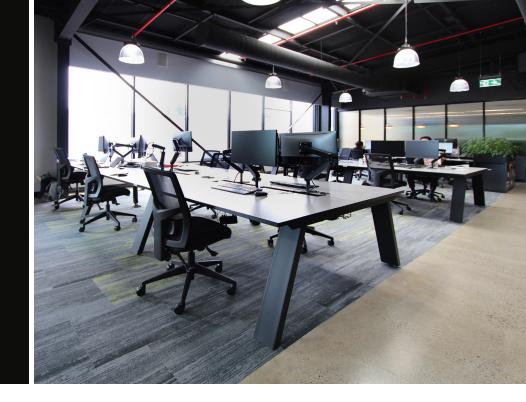

Designed in house, the Expression Workstation features a powdercoat finish angled steel leg giving it a definitive style.

Expression is completely customizable from free-standing desks to shared leg clusters of workstations.

Other configurations & options include matching executive office desks through to meeting & collaboration tables allowing for a complete fit-out family of products.

The expression workstation is available in a variety of configurations allowing for straight, 90 and 120 degree angle desks

## CONFIGURATIONS

Configurations include straight, 90 and 120 degree

Seamless adaptability for add ons and re-configuration

Custom sizes available

A range of accessories are avaiable with out range of framed screens including: A4 portrait or landscape tray, wire shelf bracket with metal or melamine shelf, non-perforated metal shelf, coat hook, vertical tray, disc box & pencil tray. Accessory rails can be incorporated into the screen itself for added flexibilty.