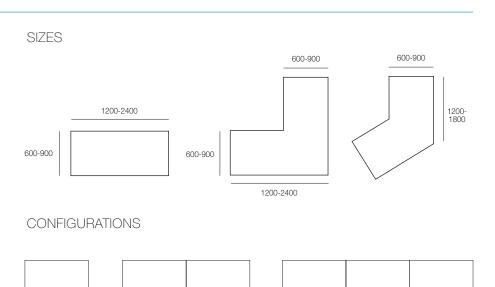

The expression workstation is available in a variety of configurations allowing for straight, 90 and 120 degree angle desks

## CONFIGURATIONS

Configurations include straight, 90 and 120 degree

Seamless adaptability for add ons and re-configuration

Custom sizes available

A range of accessories are avaiable with out range of framed screens including: A4 portrait or landscape tray, wire shelf bracket with metal or melamine shelf, non-perforated metal shelf, coat hook, vertical tray, disc box & pencil tray. Accessory rails can be incorporated into the screen itself for added flexibilty.