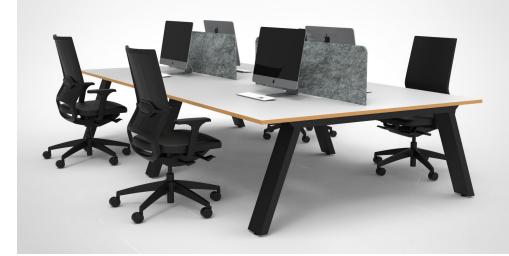

## CONFIGURATIONS

Configurations include straight, 90 and 120 degree

Seamless adaptability for add ons and re-configuration

Custom sizes available

A range of accessories are avaiable with out range of framed screens including: A4 portrait or landscape tray, wire shelf bracket with metal or melamine shelf, non-perforated metal shelf, coat hook, vertical tray, disc box & pencil tray. Accessory rails can be incorporated into the screen itself for added flexibilty.

Accessory choice will vary based on screen choice

A range of screens are available to suit the Expression workstation helping to prevent interuptions and asssit in lowering noise levels.

Screen options include: 25, 30 and 55mm Thick ducted or Non Ducted, Acoustic & Fabric Wrapped.