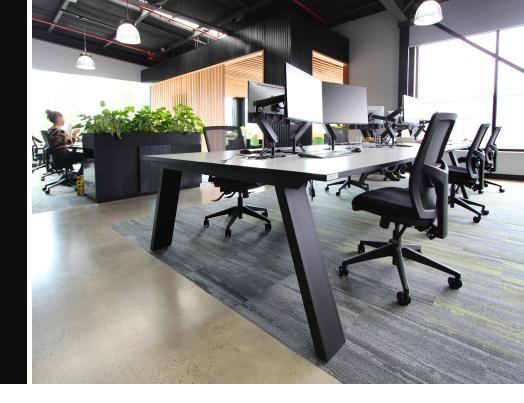

Designed in house, the Expression Workstation features a powdercoat finish angled steel leg giving it a definitive style.

Expression is completely customizable from free-standing desks to shared leg clusters of workstations.

The expression workstation is available in a variety of configurations allowing for straight, 90 and 120 degree angle desks