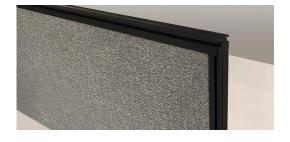

#### T55

55mm thick framed screen system. Finishes include upholstered fabric panels, glass, Perspex, Echo Panel / Cube, laminate & timber veneer with powder coated aluminium extruded frame.

Accessories include screen hung shelves, paper - pencil trays, name plates & accessory rail. T55 can also reticulate soft wiring & data through its segregated duct with the ability to mount GPO & Data outlets

### T30

30mm thick framed screen system. Finishes include upholstered fabric panels, glass, Perspex, Echo Panel / Cube, laminate & timber veneer with powder coated aluminium extruded frame.

Accessories include paper - pencil trays, name plates & accessory rail.