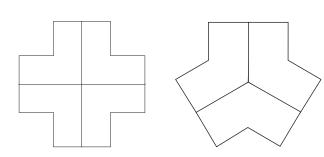

## CONFIGURATIONS

Configurations include straight, 90 and 120 degree

Seamless adaptability for add ons and re-configuration

Custom sizes available

A range of accessories are avaiable with out range of framed screens including: A4 portrait or landscape tray, wire shelf bracket with metal or melamine shelf, non-perforated metal shelf, coat hook, vertical tray, disc box & pencil tray. Accessory rails can be incorporated into the screen itself for added flexibilty.