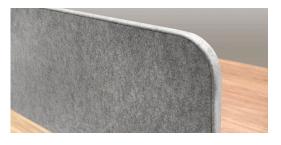

#### WRAP SCREEN

30mm thick fully upholstered frameless screen. Profiled to suit various shapes & sizes manufactured using a pinnable substrate. Variety of desk mounting options available.