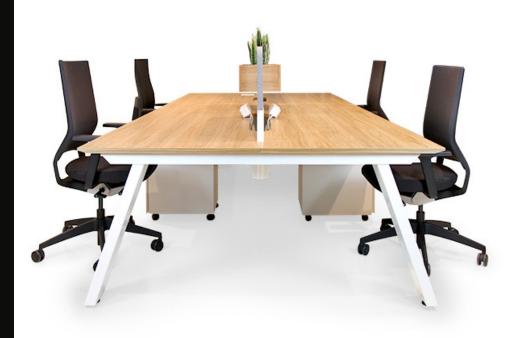

Designed in house, the Expression Workstation features a powdercoat finish angled steel leg giving it a definitive style.

Expression is completely customizable from free-standing desks to shared leg clusters of workstations.

The expression workstation is available in a variety of configurations allowing for straight, 90 and 120 degree angle desks

## CONFIGURATIONS

Configurations include straight, 90 and 120 degree

Seamless adaptability for add ons and re-configuration

Custom sizes available

A range of accessories are avaiable with out range of framed screens including: A4 portrait or landscape tray, wire shelf bracket with metal or melamine shelf, non-perforated metal shelf, coat hook, vertical tray, disc box & pencil tray. Accessory rails can be incorporated into the screen itself for added flexibilty.