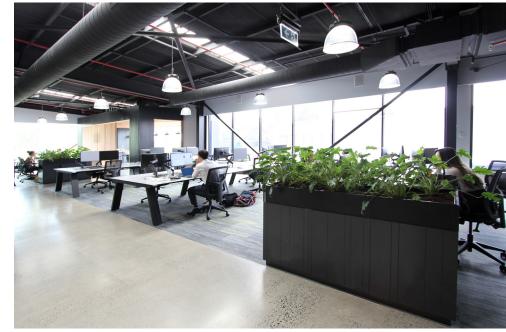

Designed in house, the Expression Workstation features a powdercoat finish angled steel leg giving it a definitive style.

Expression is completely customizable from free-standing desks to shared leg clusters of workstations.

Other configurations & options include matching executive office desks through to meeting & collaboration tables allowing for a complete fit-out family of products.