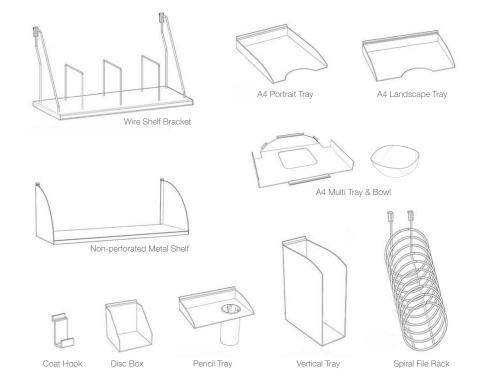

## CONFIGURATIONS

Configurations include straight, 90 and 120 degree

Seamless adaptability for add ons and re-configuration

Custom sizes available

A range of accessories are avaiable with out range of framed screens including: A4 portrait or landscape tray, wire shelf bracket with metal or melamine shelf, non-perforated metal shelf, coat hook, vertical tray, disc box & pencil tray. Accessory rails can be incorporated into the screen itself for added flexibilty.

#### **ACCESSORIES**

Accessories compatible with framed screens include:

Wire Shelfs

Metal Shelfs

Paper Trays

Coat Hooks

Pencil Trays

Vertical and Spiral Racks