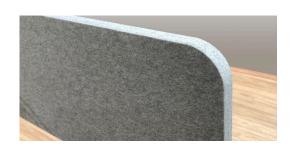

Accessory choice will vary based on screen choice

A range of screens are available to suit the Expression workstation helping to prevent interuptions and asssit in lowering noise levels.

Screen options include: 25, 30 and 55mm Thick ducted or Non Ducted, Acoustic & Fabric Wrapped.

#### ACOUSTIC SCREEN

Available in 12 or 24mm thickness in various colours. Typically utilising Autex Cube range which can be put through a water-jet process to enable us to profile various shapes & sizes. Variety of desk mounting options available.

#### WRAP SCREEN

30mm thick fully upholstered frameless screen. Profiled to suit various shapes & sizes manufactured using a pinnable substrate. Variety of desk mounting options available.

#### T55

55mm thick framed screen system. Finishes include upholstered fabric panels, glass, Perspex, Echo Panel / Cube, laminate & timber veneer with powder coated aluminium extruded frame.

Accessories include screen hung shelves, paper - pencil trays, name plates & accessory rail. T55 can also reticulate soft wiring & data through its segregated duct with the ability to mount GPO & Data outlets

### T30

30mm thick framed screen system. Finishes include upholstered fabric panels, glass, Perspex, Echo Panel / Cube, laminate & timber veneer with powder coated aluminium extruded frame.

Accessories include paper - pencil trays, name plates & accessory rail.