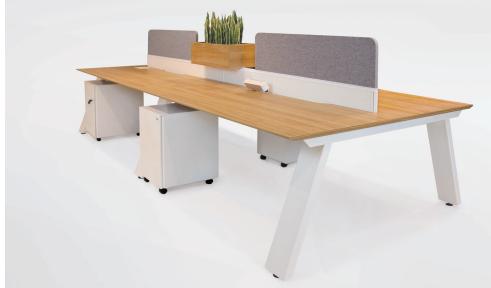

Designed in house, the Expression Workstation features a powdercoat finish angled steel leg giving it a definitive style.

Expression is completely customizable from free-standing desks to shared leg clusters of workstations.

The expression workstation is available in a variety of configurations allowing for straight, 90 and 120 degree angle desks

## CONFIGURATIONS

Configurations include straight, 90 and 120 degree

Seamless adaptability for add ons and re-configuration

Custom sizes available

A range of accessories are avaiable with out range of framed screens including: A4 portrait or landscape tray, wire shelf bracket with metal or melamine shelf, non-perforated metal shelf, coat hook, vertical tray, disc box & pencil tray. Accessory rails can be incorporated into the screen itself for added flexibilty.