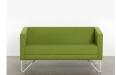

# ESCAPE

The Escape breakout chair is a modern soft seating solution. It is ideal for creating a collaborative space for casual meetings, or in reception areas, waiting areas or activity based workspaces. Available in a number of variations, including high or low back, single to 3 seater options, with or without arms or even as a corner piece, this chair is modular, easy to use and comfortable.

#### **SPECIFICATIONS**

Made in Australia

10 year warranty

Fully upholstered in any suitable fabric, leather & vinyl

Stainless steel Escape legs to the complete collection

#### **OPTIONS**

Powder coated Escape legs

Collection includes the following:

ottomans - various sizes, chairs; 2, 2.5 and 3 seater options

With or without arms

Standard height back 750mm H

High accoustic backs 1300mm H