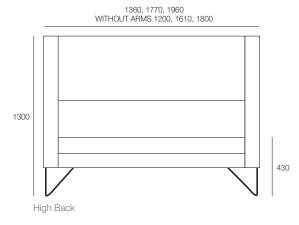

#### **OPTIONS**

Powder coated Escape legs

Collection includes the following:

ottomans - various sizes, chairs; 2, 2.5 and 3 seater options

With or without arms

Standard height back 750mm H

High accoustic backs 1300mm H

#### TECHNICAL DRAWINGS