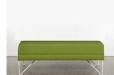

#### **OPTIONS**

Powder coated Escape legs

Collection includes the following:

ottomans - various sizes, chairs; 2, 2.5 and 3 seater options

With or without arms

Standard height back 750mm H

High accoustic backs 1300mm H