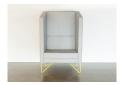

ding high or low back, single to 3 seater options, with or without arms or even as a corner piece, this chair is modular, easy to use and comfortable.



#### DIMENSIONS

Width Height Depth 750mm 760mm 660mm

#### **SPECIFICATIONS**

Made in Australia

10 year warranty

Fully upholstered in any suitable fabric, leather & vinyl

Stainless steel Escape legs to the complete collection

#### **OPTIONS**

Powder coated Escape legs

Collection includes the following:

ottomans - various sizes, chairs; 2, 2.5 and 3 seater options

With or without arms

Standard height back 750mm H

High accoustic backs 1300mm H

Custom shapes and sizes available

Optional power access for mobile working

## PRODUCT OPTIONS

### **GENERAL**

Origin **Lead Time** New Zealand 6 weeks

#### TECHNICAL DRAWINGS