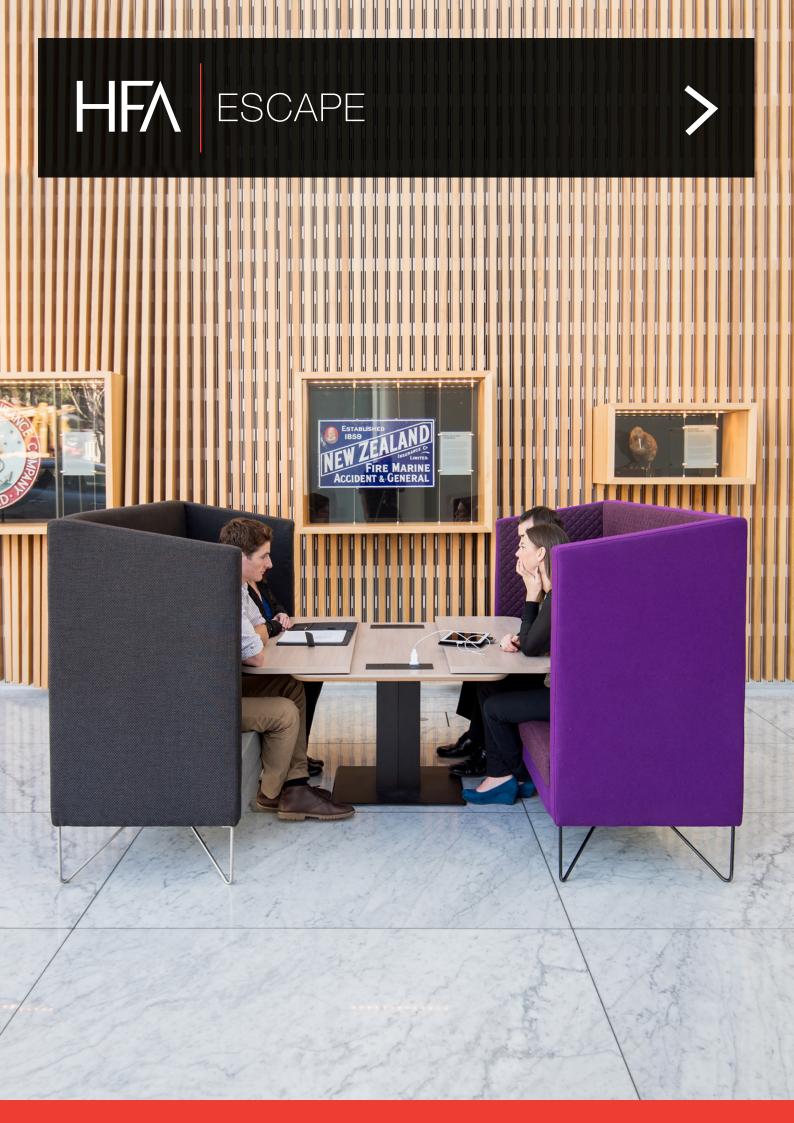

# ESCAPE

The Escape breakout chair is a modern soft seating solution. It is ideal for creating a collaborative space for casual meetings, or in reception areas, waiting areas or activity based workspaces. Available in a number of variations, including high or low back, single to 3 seater options, with or without arms or even as a corner piece, this chair is modular, easy to use and comfortable.