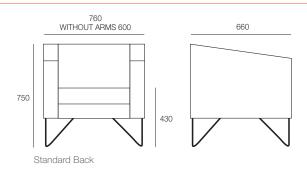

including high or low back, single to 3 seater options, with or without arms or even as a corner piece, this chair is modular, easy to use and comfortable.



#### DIMENSIONS

Width Height Depth 750mm 760mm 660mm

#### **SPECIFICATIONS**

Made in Australia

10 year warranty

Fully upholstered in any suitable fabric, leather & vinyl

Stainless steel Escape legs to the complete collection

#### **OPTIONS**

Powder coated Escape legs

Collection includes the following:

ottomans - various sizes, chairs; 2, 2.5 and 3 seater options

With or without arms

Standard height back 750mm H

High accoustic backs 1300mm H

Custom shapes and sizes available

Optional power access for mobile working

## PRODUCT OPTIONS

### **GENERAL**

Origin **Lead Time** New Zealand 6 weeks

#### TECHNICAL DRAWINGS