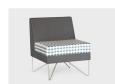

# ESCAPE

The Escape breakout chair is a modern soft seating solution. It is ideal for creating a collaborative space for casual meetings, or in reception areas, waiting areas or activity based workspaces. Available in a number of variations, including high or low back, single to 3 seater options, with or without arms or even as a corner piece, this chair is modular, easy to use and comfortable.

#### DIMENSIONS

Width Height Depth 750mm 760mm 660mm