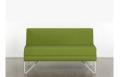

#### **OPTIONS**

Powder coated Escape legs

Collection includes the following:

ottomans - various sizes, chairs; 2, 2.5 and 3 seater options

With or without arms

Standard height back 750mm H

High accoustic backs 1300mm H