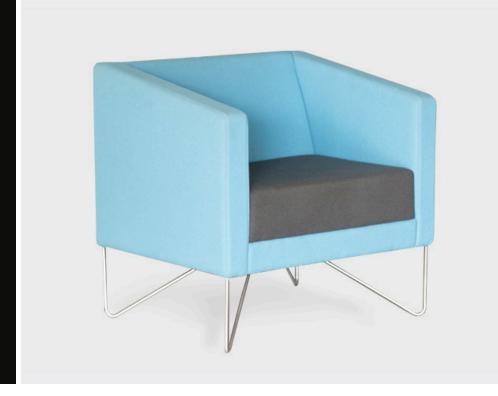

# ESCAPE

The Escape breakout chair is a modern soft seating solution. It is ideal for creating a collaborative space for casual meetings, or in reception areas, waiting areas or activity based workspaces. Available in a number of variations, including high or low back, single to 3 seater options, with or without arms or even as a corner piece, this chair is modular, easy to use and comfortable.

#### **SPECIFICATIONS**

Made in Australia

10 year warranty

Fully upholstered in any suitable fabric, leather & vinyl

Stainless steel Escape legs to the complete collection