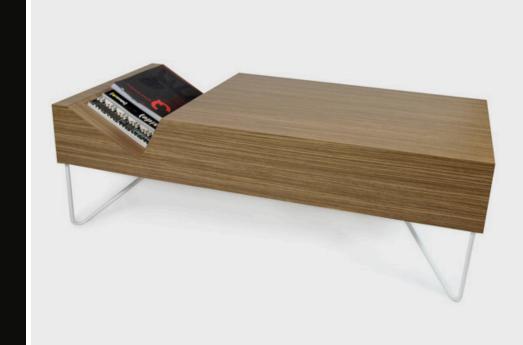

# ESCAPE TABLE

The Escape table is a unique coffee table featuring a cut out design which gives it its individuality while also serving as a magazine/book rack. Its unique leg detail matches the Escape chair. It is a stylish piece that complements its environment and is ideal for use in breakout and waiting areas.

#### **SPECIFICATIONS**

Australian Made

5 year warranty

Shaped magazine display incorporated into coffee table.

Escape stainless steel rod angled legs