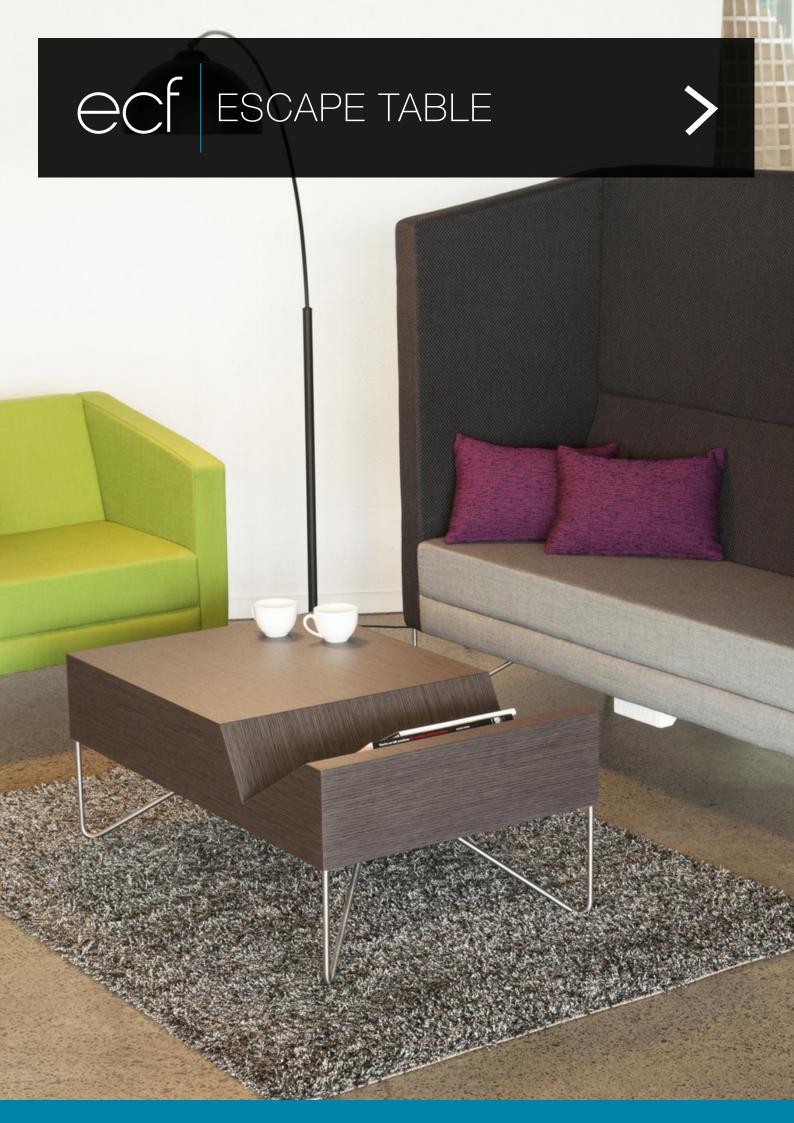

# ESCAPE TABLE

The Escape table is a unique coffee table featuring a cut out design which gives it its individuality while also serving as a magazine/book rack. Its unique leg detail matches the Escape chair. It is a stylish piece that complements its environment and is ideal for use in breakout and waiting areas.

#### **SPECIFICATIONS**

Australian Made

5 year warranty

Shaped magazine display incorporated into coffee table.

Escape stainless steel rod angled legs