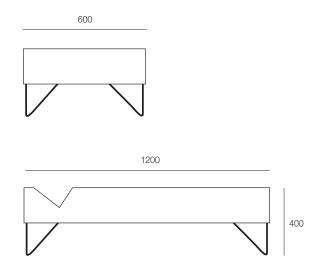

#### **DIMENSIONS**

Width Height Depth 400mm 1200mm 600mm

# TECHNICAL DRAWINGS