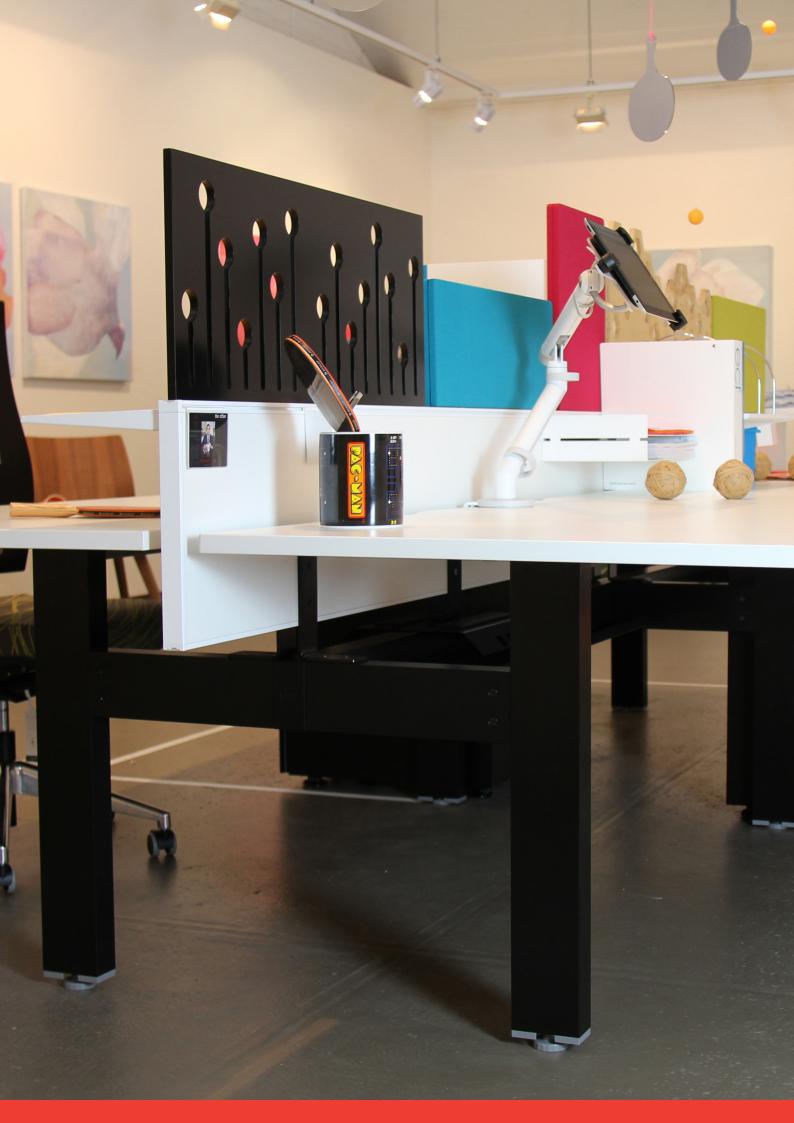

## ENGAGE

The Engage workstation is a H framed leg system that has been designed for a linear style layout. The system has the option of fixed height, technician adjust, 2 user adjust or electric sit to stand with a seamless integration, ensuring that the look remains consistent no matter what the adjustment option. The 30mm shadow line detail is unique enabling flexible cable reticulation giving a cleaner look. The lateral strength of this

Seamless adaptability for re configuration 30mm Shadow line detail between work top and edge screen

Cable tray system for reticulating power and data services with a supplied service plate to mount Quad GPO and Triple Data outlets

# **ENGAGE**

workstation is superior and has been designed for expansion so it can be easily reconfigured with minimal cost. The screen has been designed to allow for a superior cleaning regime by creating a wipeable surface between desktop and screen fabric. The screen's adaptability allows for personalization through interchangeable accessories and screen options.

### **OPTIONS**

Technician adjustable leg system User wind up adjustable leg system Single sided C leg Engage leg system Electric height adjustable Sit to Stand Accessories including:

Paper trays, landscape or portrait, double paper tray, landscape or portrait shelves, Pencil tray, Name tag, White board, Feature ply wood panels with cut out profiles - painted or raw finish