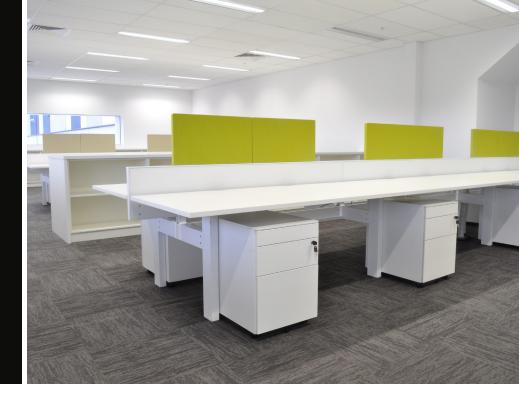

## ENGAGE

The Engage workstation is a H framed leg system that has been designed for a linear style layout. The system has the option of fixed height, technician adjust, 2 user adjust or electric sit to stand with a seamless integration, ensuring that the look remains consistent no matter what the adjustment option. The 30mm shadow line detail is unique enabling flexible cable reticulation giving a cleaner look. The lateral strength of this

# **ENGAGE**

workstation is superior and has been designed for expansion so it can be easily reconfigured with minimal cost. The screen has been designed to allow for a superior cleaning regime by creating a wipeable surface between desktop and screen fabric. The screen's adaptability allows for personalization through interchangeable accessories and screen options.