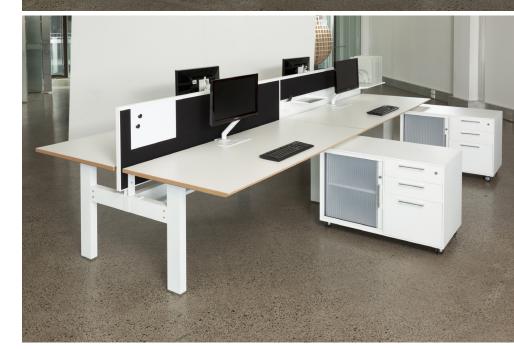

Seamless adaptability for re configuration 30mm Shadow line detail between work top and edge screen

Cable tray system for reticulating power and data services with a supplied service plate to mount Quad GPO and Triple Data outlets

Upholstered in all screen fabric options Powder coated in standard Dulux colours