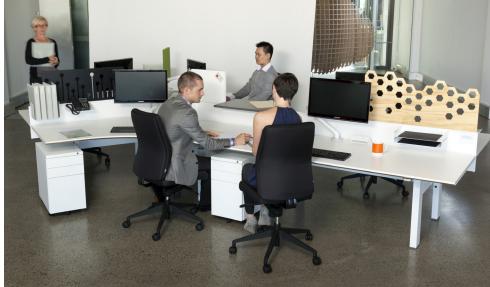

## ENGAGE

The Engage workstation is a H framed leg system that has been designed for a linear style layout. The system has the option of fixed height, technician adjust, 2 user adjust or electric sit to stand with a seamless integration, ensuring that the look remains consistent no matter what the adjustment option. The 30mm shadow line detail is unique enabling flexible cable reticulation giving a cleaner look. The lateral strength of this

# **ENGAGE**

workstation is superior and has been designed for expansion so it can be easily reconfigured with minimal cost. The screen has been designed to allow for a superior cleaning regime by creating a wipeable surface between desktop and screen fabric. The screen's adaptability allows for personalization through interchangeable accessories and screen options.

### **OPTIONS**

Technician adjustable leg system User wind up adjustable leg system Single sided C leg Engage leg system Electric height adjustable Sit to Stand Accessories including:

Paper trays, landscape or portrait, double paper tray, landscape or portrait shelves, Pencil tray, Name tag, White board, Feature ply wood panels with cut out profiles - painted or raw finish