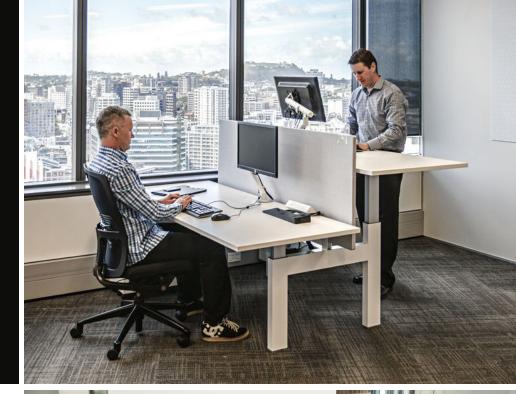

## ENGAGE

The Engage workstation is a H framed leg system that has been designed for a linear style layout. The system has the option of fixed height, technician adjust, 2 user adjust or electric sit to stand with a seamless integration, ensuring that the look remains consistent no matter what the adjustment option. The 30mm shadow line detail is unique enabling flexible cable reticulation giving a cleaner look. The lateral strength of this

# **ENGAGE**

workstation is superior and has been designed for expansion so it can be easily reconfigured with minimal cost. The screen has been designed to allow for a superior cleaning regime by creating a wipeable surface between desktop and screen fabric. The screen's adaptability allows for personalization through interchangeable accessories and screen options.