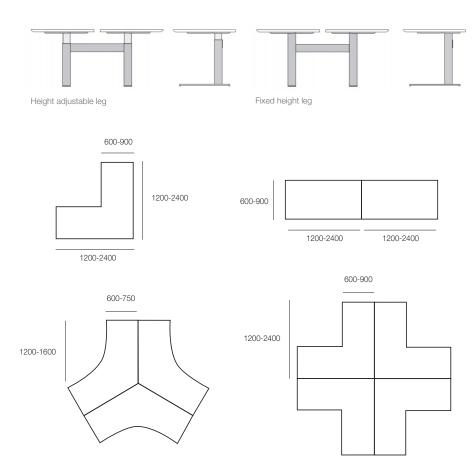

#### **DIMENSIONS**

Height Width Depth Various Various Various

#### TECHNICAL DRAWINGS

1F Marine Parade Abbotsford, Victoria 3067 Australia

T +61 (3) 9818 8400 F +61 (3) 9818 6655 info@hfa.com.au

(b) @ecf\_hfa