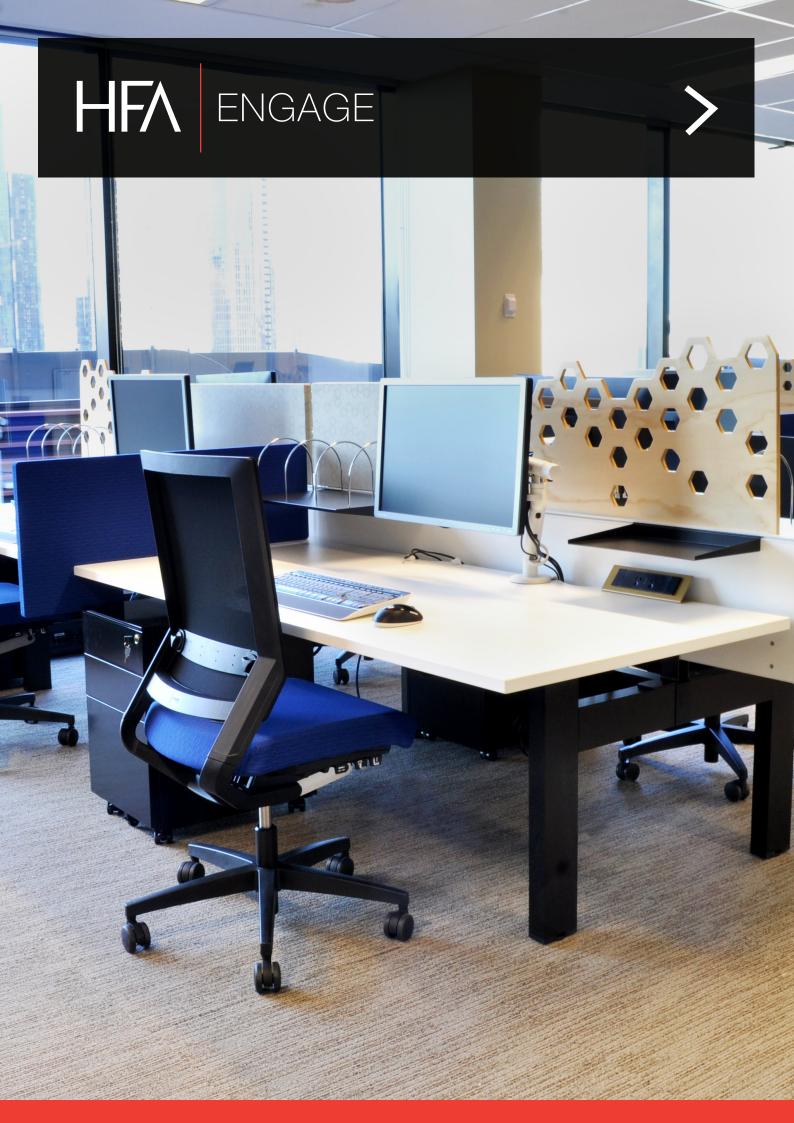

## ENGAGE

The Engage workstation is a H framed leg system that has been designed for a linear style layout. The system has the option of fixed height, technician adjust, 2 user adjust or electric sit to stand with a seamless integration, ensuring that the look remains consistent no matter what the adjustment option. The 30mm shadow line detail is unique enabling flexible cable reticulation giving a cleaner look. The lateral strength of this

# **ENGAGE**

workstation is superior and has been designed for expansion so it can be easily reconfigured with minimal cost. The screen has been designed to allow for a superior cleaning regime by creating a wipeable surface between desktop and screen fabric. The screen's adaptability allows for personalization through interchangeable accessories and screen options.

Seamless adaptability for re configuration 30mm Shadow line detail between work top and edge screen

Cable tray system for reticulating power and data services with a supplied service plate to mount Quad GPO and Triple Data outlets