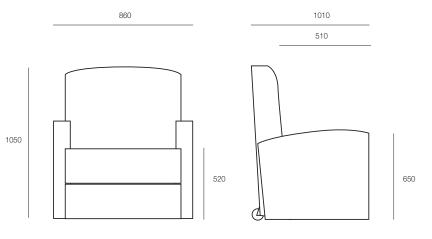

#### DIMENSIONS

| Height | Width | Depth  |
|--------|-------|--------|
| 1050mm | 860mm | 1010mm |

Origin Lead Time Australia 4 weeks

**TECHNICAL DRAWINGS** 

GENERAL