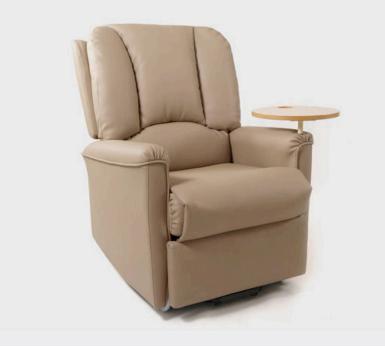

## **EMERALD**

The Emerald recliner chair comes as standard manual recliner with the optional features of; power lift, recline, power back up, a dual motor, retractable foot plate and a push handle for increased maneuverability while a resident is in the chair, along with a heavy duty wheel kit and a removable tablet arm. This recliner chair is extremely comfortable and suitable for sedentary sitting.