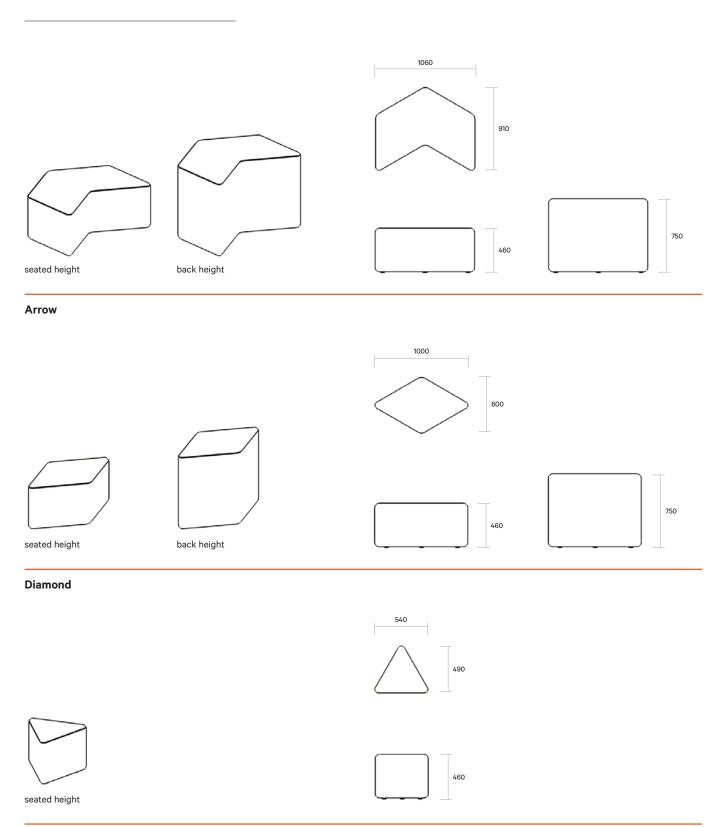

#### FEATURES

Arrow - seated and back height 1060W x 910D x 460H + 750H

Diamond - seated and back height 1000W x 600D x 460H + 750H

Pie - seated height only 540W x 490D x 460H

Fully upholstered in a fabric of your choice so that you can create your own unique look