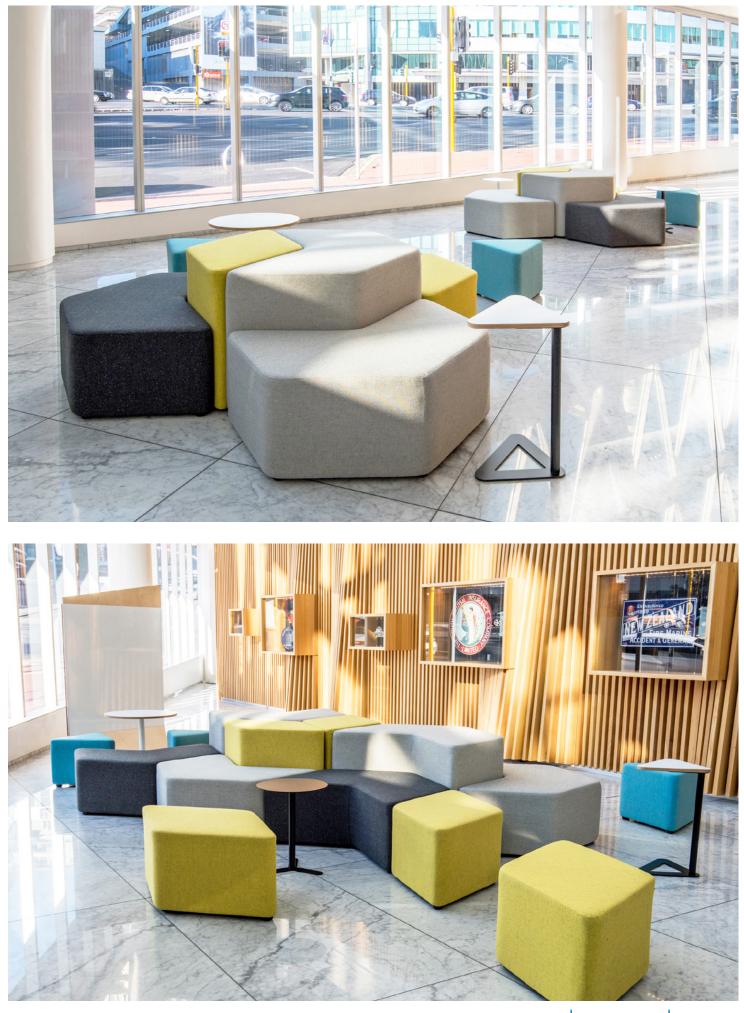

### Soft seating

The Elements

Arrow + Diamond + Pie

The Elements are three simple shapes - the Arrow, the Diamond and the Pie, in two heights. They are solid, soft and easily moveable, and with a touch of imagination you combine and re-combine them to transform spaces - then later that day re-transform them!

Traditonally these pieces might be called ottomans, but the word doesn't begin to describe how these simple building blocks work. We believe The Elements are unique the first of a new category of furniture that we've called 'Softscape'.

Solid enough not to move when you are using them, mobile enough to shift around at will - The Elements are as intuitive as children's blocks and as much fun as well. The simple shapes are realised with absolutely no distracting details. The taller height functions as seatback, table, and high stool. We've carefully designed shape, size, height and foam density to provide optimum comfort and utility, and they come upholstered in the users' choice of fabrics. The elemental shapes - arrow, diamond, pie - are timeless, pleasing and reminiscent of childhood puzzles and games. This playfulness belies their incredible flexibility and the power of transformation they give to any workspace.

This flexibility means you don't have to adapt yourself to the office layout. In a few quick moments you can adapt the layout to your needs: an impromptu presentation, a brainstorm, a five person meeting, a two person tete-a-tete, four groups of three scattered around the room... To see a group of The Elements together immediately inspires you to imagine other shapes and combinations, purposes and groupings... Like a puzzle with a thousand possible solutions.

Nothing could be more ergonomic than a space that you can instantly customise in a fun and comfortable way. Pull up a chair, slide together a table, grab yourself a desk, assemble a small audience - The Elements are collaboration in action, the building blocks of a new sort of office life.