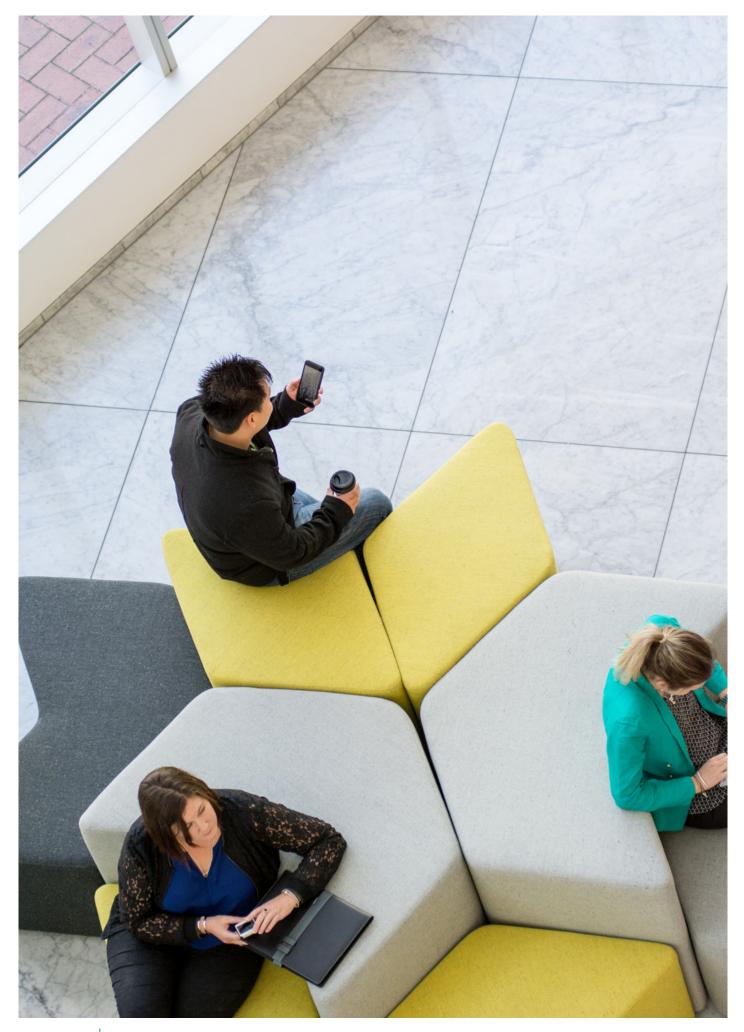

### Soft seating

The Elements

Arrow + Diamond + Pie

The Elements are three simple shapes - the Arrow, the Diamond and the Pie, in two heights. They are solid, soft and easily moveable, and with a touch of imagination you combine and re-combine them to transform spaces - then later that day re-transform them!

Solid enough not to move when you are using them, mobile enough to shift around at will - The Elements are as intuitive as children's blocks and as much fun as well. The simple shapes are realised with absolutely no distracting details. The taller height functions as seatback, table, and high stool. We've carefully designed shape, size, height and foam density to provide optimum comfort and utility, and they come upholstered in the users' choice of fabrics. The elemental shapes - arrow, diamond, pie - are timeless, pleasing and reminiscent of childhood puzzles and games. This playfulness belies their incredible flexibility and the power of transformation they give to any workspace.

This flexibility means you don't have to adapt yourself to the office layout. In a few quick moments you can adapt the layout to your needs: an impromptu presentation, a brainstorm, a five person meeting, a two person tete-a-tete, four groups of three scattered around the room... To see a group of The Elements together immediately inspires you to imagine other shapes and combinations, purposes and groupings... Like a puzzle with a thousand possible solutions.

Nothing could be more ergonomic than a space that you can instantly customise in a fun and comfortable way. Pull up a chair, slide together a table, grab yourself a desk, assemble a small audience - The Elements are collaboration in action, the building blocks of a new sort of office life.