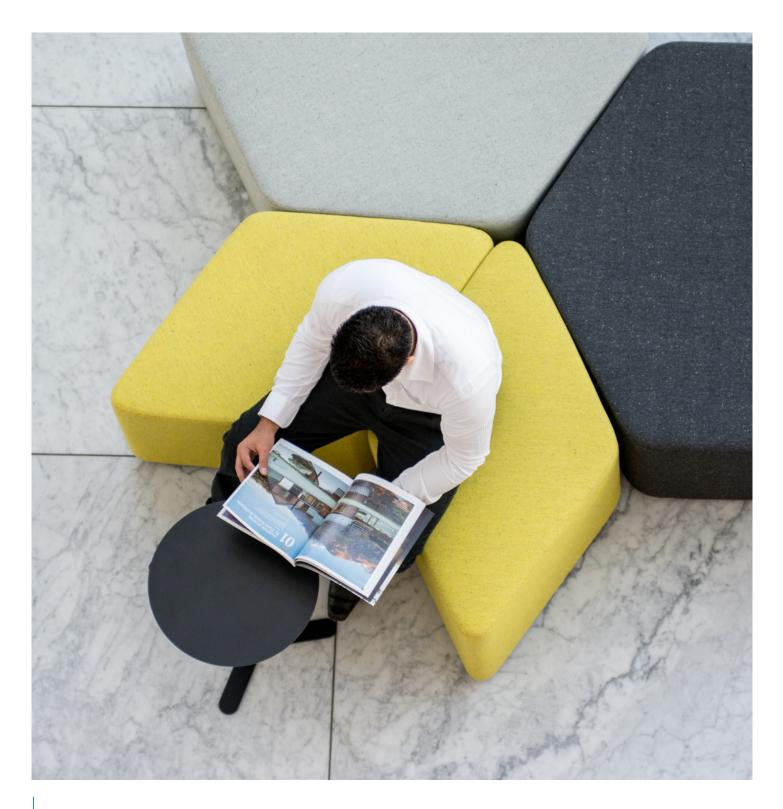

### Soft seating

The Elements

Arrow + Diamond + Pie

The Elements are three simple shapes - the Arrow, the Diamond and the Pie, in two heights. They are solid, soft and easily moveable, and with a touch of imagination you combine and re-combine them to transform spaces - then later that day re-transform them!

Traditonally these pieces might be called ottomans, but the word doesn't begin to describe how these simple building blocks work. We believe The Elements are unique the first of a new category of furniture that we've called 'Softscape'.

Solid enough not to move when you are using them, mobile enough to shift around at will - The Elements are as intuitive as children's blocks and as much fun as well. The simple shapes are realised with absolutely no distracting details. The taller height functions as seatback, table, and high stool. We've carefully designed shape, size, height and foam density to provide optimum comfort and utility, and they come upholstered in the users' choice of fabrics. The elemental shapes - arrow, diamond, pie - are timeless, pleasing and reminiscent of childhood puzzles and games. This playfulness belies their incredible flexibility and the power of transformation they give to any workspace.

This flexibility means you don't have to adapt yourself to the office layout. In a few quick moments you can adapt the layout to your needs: an impromptu presentation, a brainstorm, a five person meeting, a two person tete-a-tete, four groups of three scattered around the room... To see a group of The Elements together immediately inspires you to imagine other shapes and combinations, purposes and groupings... Like a puzzle with a thousand possible solutions.

Nothing could be more ergonomic than a space that you can instantly customise in a fun and comfortable way. Pull up a chair, slide together a table, grab yourself a desk, assemble a small audience - The Elements are collaboration in action, the building blocks of a new sort of office life.