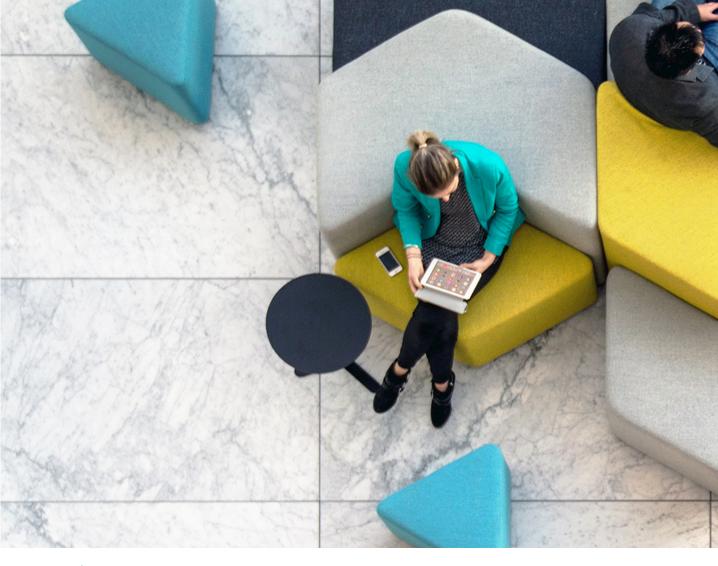

### Soft seating

The Elements

Arrow + Diamond + Pie

The Elements are three simple shapes - the Arrow, the Diamond and the Pie, in two heights. They are solid, soft and easily moveable, and with a touch of imagination you combine and re-combine them to transform spaces - then later that day re-transform them!

Traditonally these pieces might be called ottomans, but the word doesn't begin to describe how these simple building blocks work. We believe The Elements are unique the first of a new category of furniture that we've called 'Softscape'.

Solid enough not to move when you are using them, mobile enough to shift around at will - The Elements are as intuitive as children's blocks and as much fun as well. The simple shapes are realised with absolutely no distracting details. The taller height functions as seatback, table, and high stool. We've carefully designed shape, size, height and foam density to provide optimum comfort and utility, and they come upholstered in the users' choice of fabrics. The elemental shapes - arrow, diamond, pie - are timeless, pleasing and reminiscent of childhood puzzles and games. This playfulness belies their incredible flexibility and the power of transformation they give to any workspace.

This flexibility means you don't have to adapt yourself to the office layout. In a few quick moments you can adapt the layout to your needs: an impromptu presentation, a brainstorm, a five person meeting, a two person tete-a-tete, four groups of three scattered around the room... To see a group of The Elements together immediately inspires you to imagine other shapes and combinations, purposes and groupings... Like a puzzle with a thousand possible solutions.

Nothing could be more ergonomic than a space that you can instantly customise in a fun and comfortable way. Pull up a chair, slide together a table, grab yourself a desk, assemble a small audience - The Elements are collaboration in action, the building blocks of a new sort of office life.