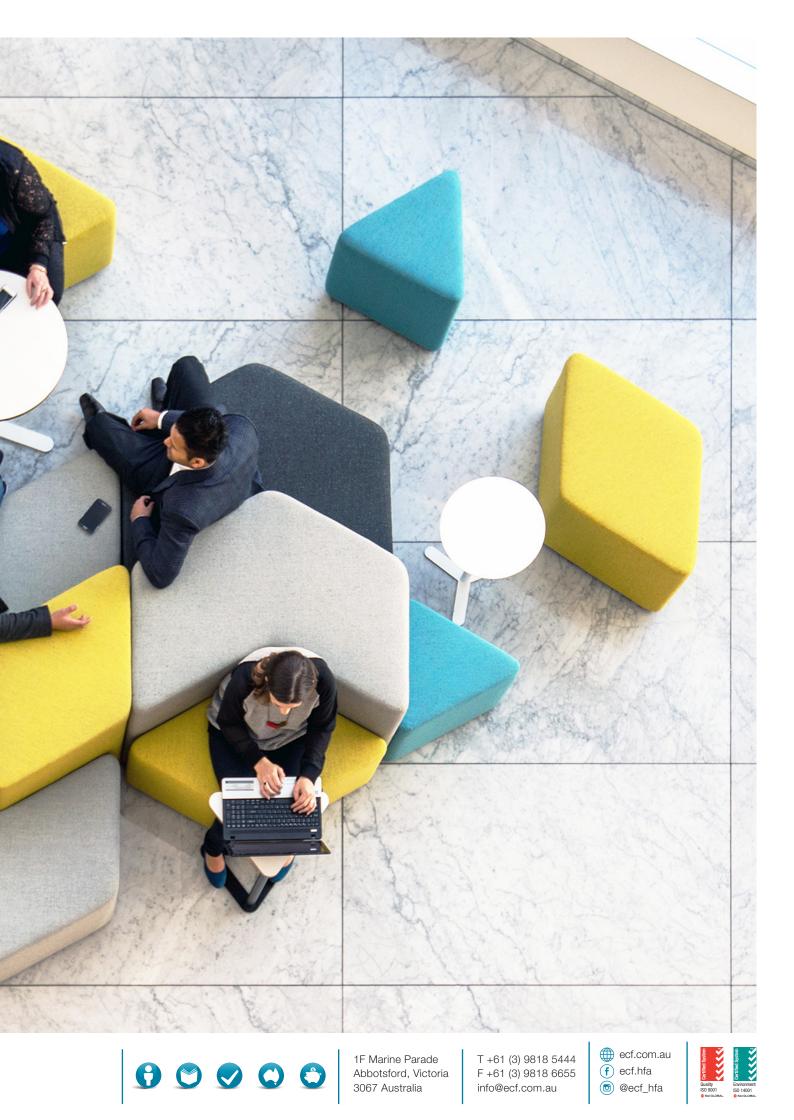

### Soft seating

The Elements

Arrow + Diamond + Pie

The Elements are three simple shapes - the Arrow, the Diamond and the Pie, in two heights. They are solid, soft and easily moveable, and with a touch of imagination you combine and re-combine them to transform spaces - then later that day re-transform them!

Traditonally these pieces might be called ottomans, but the word doesn't begin to describe how these simple building blocks work. We believe The Elements are unique the first of a new category of furniture that we've called 'Softscape'.

Solid enough not to move when you are using them, mobile enough to shift around at will - The Elements are as intuitive as children's blocks and as much fun as well. The simple shapes are realised with absolutely no distracting details. The taller height functions as seatback, table, and high stool. We've carefully designed shape, size, height and foam density to provide optimum comfort and utility, and they come upholstered in the users' choice of fabrics. The elemental shapes - arrow, diamond, pie - are timeless, pleasing and reminiscent of childhood puzzles and games. This playfulness belies their incredible flexibility and the power of transformation they give to any workspace.

This flexibility means you don't have to adapt yourself to the office layout. In a few quick moments you can adapt the layout to your needs: an impromptu presentation, a brainstorm, a five person meeting, a two person tete-a-tete, four groups of three scattered around the room... To see a group of The Elements together immediately inspires you to imagine other shapes and combinations, purposes and groupings... Like a puzzle with a thousand possible solutions.

Nothing could be more ergonomic than a space that you can instantly customise in a fun and comfortable way. Pull up a chair, slide together a table, grab yourself a desk, assemble a small audience - The Elements are collaboration in action, the building blocks of a new sort of office life.