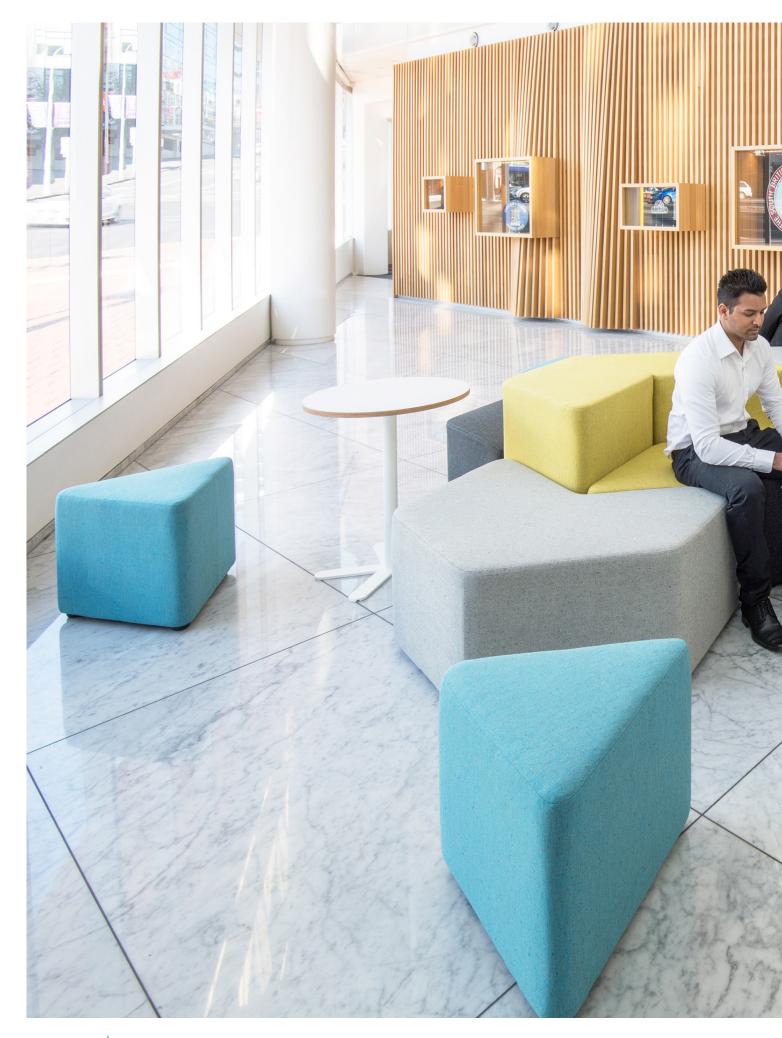

### Soft seating

The Elements

Arrow + Diamond + Pie

The Elements are three simple shapes - the Arrow, the Diamond and the Pie, in two heights. They are solid, soft and easily moveable, and with a touch of imagination you combine and re-combine them to transform spaces - then later that day re-transform them!

Traditonally these pieces might be called ottomans, but the word doesn't begin to describe how these simple building blocks work. We believe The Elements are unique the first of a new category of furniture that we've called 'Softscape'.

Solid enough not to move when you are using them, mobile enough to shift around at will - The Elements are as intuitive as children's blocks and as much fun as well. The simple shapes are realised with absolutely no distracting details. The taller height functions as seatback, table, and high stool. We've carefully designed shape, size, height and foam density to provide optimum comfort and utility, and they come upholstered in the users' choice of fabrics. The elemental shapes - arrow, diamond, pie - are timeless, pleasing and reminiscent of childhood puzzles and games. This playfulness belies their incredible flexibility and the power of transformation they give to any workspace.

This flexibility means you don't have to adapt yourself to the office layout. In a few quick moments you can adapt the layout to your needs: an impromptu presentation, a brainstorm, a five person meeting, a two person tete-a-tete, four groups of three scattered around the room... To see a group of The Elements together immediately inspires you to imagine other shapes and combinations, purposes and groupings... Like a puzzle with a thousand possible solutions.

Nothing could be more ergonomic than a space that you can instantly customise in a fun and comfortable way. Pull up a chair, slide together a table, grab yourself a desk, assemble a small audience - The Elements are collaboration in action, the building blocks of a new sort of office life.