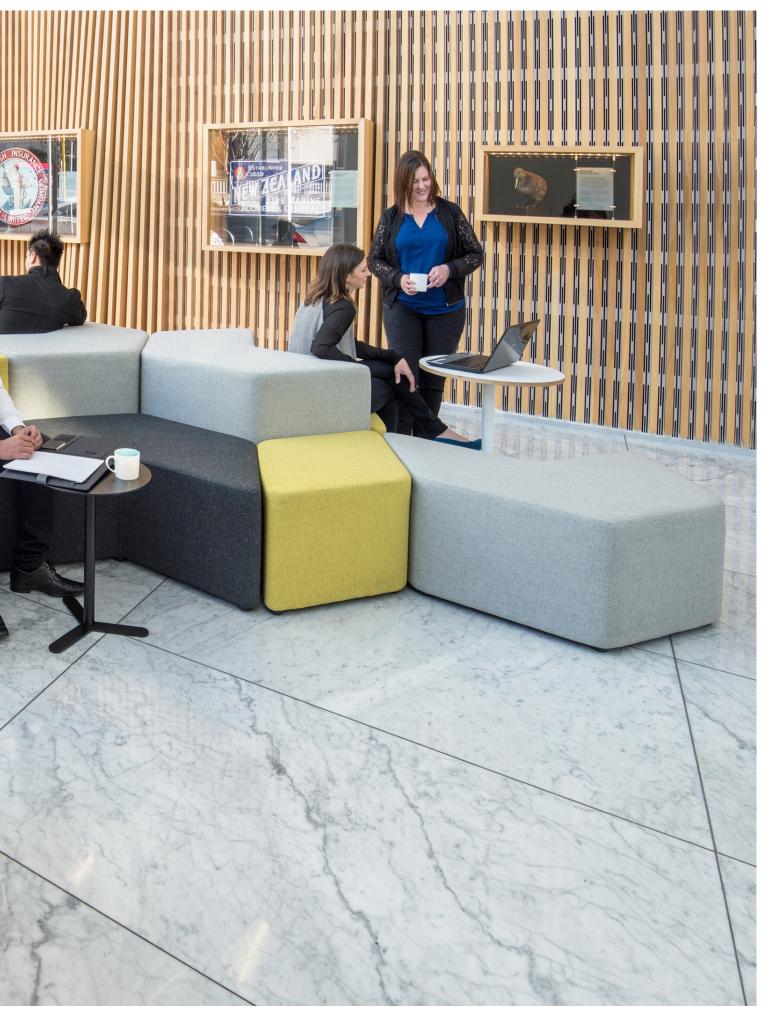

### Soft seating

The Elements

Arrow + Diamond + Pie

The Elements are three simple shapes - the Arrow, the Diamond and the Pie, in two heights. They are solid, soft and easily moveable, and with a touch of imagination you combine and re-combine them to transform spaces - then later that day re-transform them!

Traditonally these pieces might be called ottomans, but the word doesn't begin to describe how these simple building blocks work. We believe The Elements are unique the first of a new category of furniture that we've called 'Softscape'.

Solid enough not to move when you are using them, mobile enough to shift around at will - The Elements are as intuitive as children's blocks and as much fun as well. The simple shapes are realised with absolutely no distracting details. The taller height functions as seatback, table, and high stool. We've carefully designed shape, size, height and foam density to provide optimum comfort and utility, and they come upholstered in the users' choice of fabrics. The elemental shapes - arrow, diamond, pie - are timeless, pleasing and reminiscent of childhood puzzles and games. This playfulness belies their incredible flexibility and the power of transformation they give to any workspace.

This flexibility means you don't have to adapt yourself to the office layout. In a few quick moments you can adapt the layout to your needs: an impromptu presentation, a brainstorm, a five person meeting, a two person tete-a-tete, four groups of three scattered around the room... To see a group of The Elements together immediately inspires you to imagine other shapes and combinations, purposes and groupings... Like a puzzle with a thousand possible solutions.

Nothing could be more ergonomic than a space that you can instantly customise in a fun and comfortable way. Pull up a chair, slide together a table, grab yourself a desk, assemble a small audience - The Elements are collaboration in action, the building blocks of a new sort of office life.