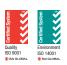

### Soft seating

The Elements

Arrow + Diamond + Pie

The Elements are three simple shapes - the Arrow, the Diamond and the Pie, in two heights. They are solid, soft and easily moveable, and with a touch of imagination you combine and re-combine them to transform spaces - then later that day re-transform them!

Traditonally these pieces might be called ottomans, but the word doesn't begin to describe how these simple building blocks work. We believe The Elements are unique the first of a new category of furniture that we've called 'Softscape'.

Solid enough not to move when you are using them, mobile enough to shift around at will - The Elements are as intuitive as children's blocks and as much fun as well. The simple shapes are realised with absolutely no distracting details. The taller height functions as seatback, table, and high stool. We've carefully designed shape, size, height and foam density to provide optimum comfort and utility, and they come upholstered in the users' choice of fabrics. The elemental shapes - arrow, diamond, pie - are timeless, pleasing and reminiscent of childhood puzzles and games. This playfulness belies their incredible flexibility and the power of transformation they give to any workspace.

This flexibility means you don't have to adapt yourself to the office layout. In a few quick moments you can adapt the layout to your needs: an impromptu presentation, a brainstorm, a five person meeting, a two person tete-a-tete, four groups of three scattered around the room... To see a group of The Elements together immediately inspires you to imagine other shapes and combinations, purposes and groupings... Like a puzzle with a thousand possible solutions.

Nothing could be more ergonomic than a space that you can instantly customise in a fun and comfortable way. Pull up a chair, slide together a table, grab yourself a desk, assemble a small audience - The Elements are collaboration in action, the building blocks of a new sort of office life.