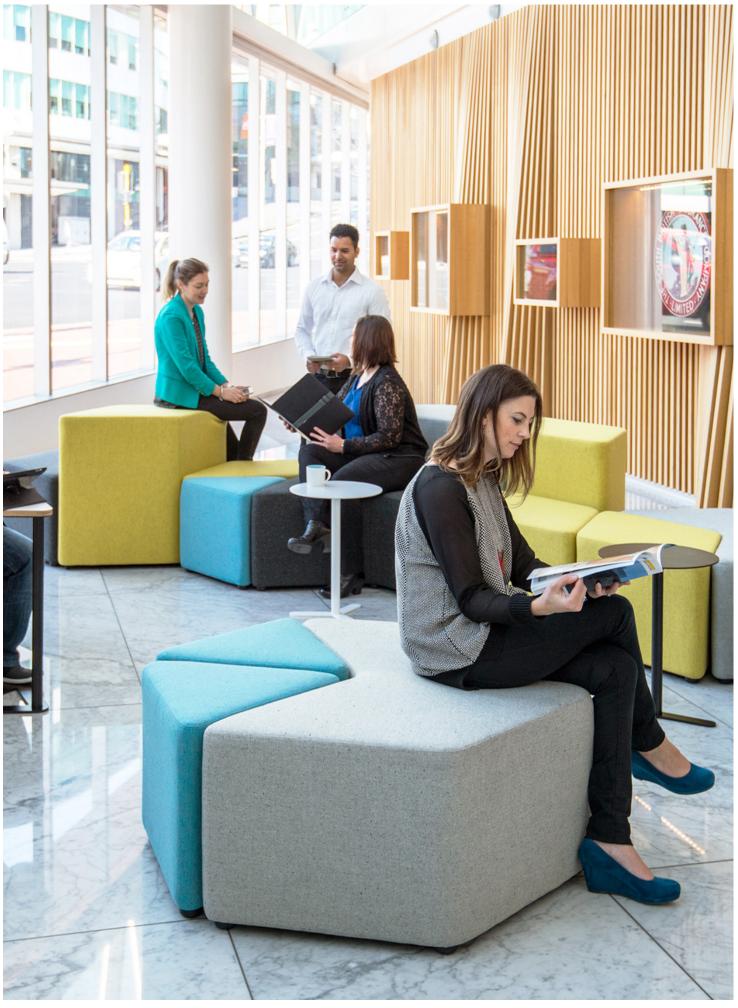

### Soft seating

The Elements

Arrow + Diamond + Pie

The Elements are three simple shapes - the Arrow, the Diamond and the Pie, in two heights. They are solid, soft and easily moveable, and with a touch of imagination you combine and re-combine them to transform spaces - then later that day re-transform them!

Traditonally these pieces might be called ottomans, but the word doesn't begin to describe how these simple building blocks work. We believe The Elements are unique the first of a new category of furniture that we've called 'Softscape'.

Solid enough not to move when you are using them, mobile enough to shift around at will - The Elements are as intuitive as children's blocks and as much fun as well. The simple shapes are realised with absolutely no distracting details. The taller height functions as seatback, table, and high stool. We've carefully designed shape, size, height and foam density to provide optimum comfort and utility, and they come upholstered in the users' choice of fabrics. The elemental shapes - arrow, diamond, pie - are timeless, pleasing and reminiscent of childhood puzzles and games. This playfulness belies their incredible flexibility and the power of transformation they give to any workspace.

This flexibility means you don't have to adapt yourself to the office layout. In a few quick moments you can adapt the layout to your needs: an impromptu presentation, a brainstorm, a five person meeting, a two person tete-a-tete, four groups of three scattered around the room... To see a group of The Elements together immediately inspires you to imagine other shapes and combinations, purposes and groupings... Like a puzzle with a thousand possible solutions.

Nothing could be more ergonomic than a space that you can instantly customise in a fun and comfortable way. Pull up a chair, slide together a table, grab yourself a desk, assemble a small audience - The Elements are collaboration in action, the building blocks of a new sort of office life.