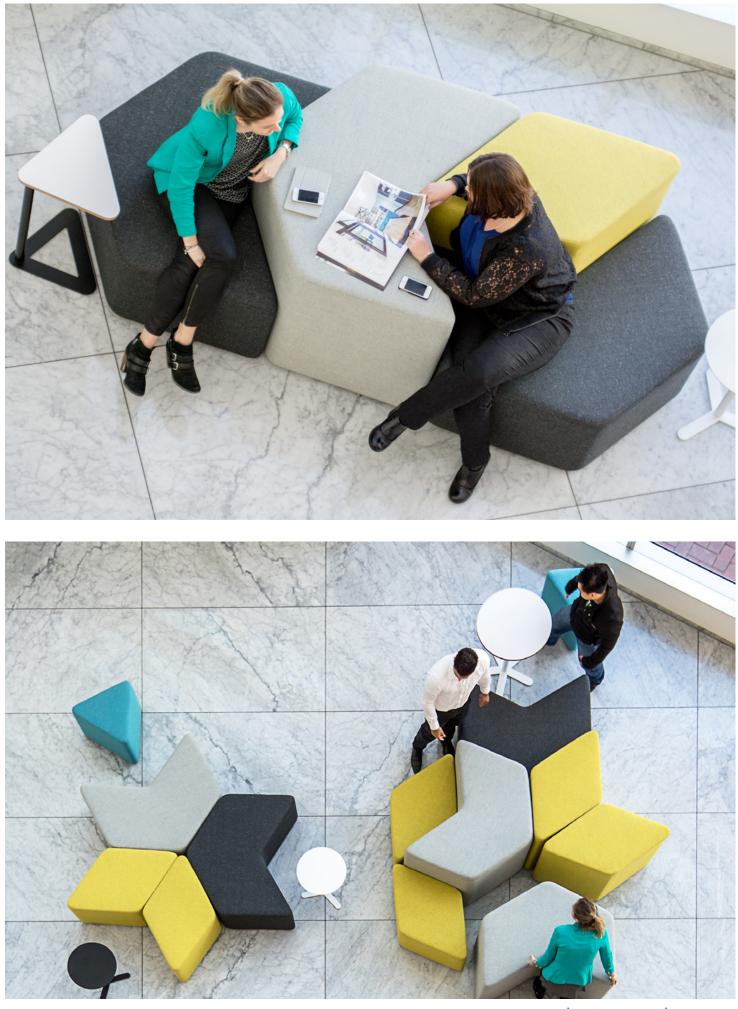

### Soft seating

The Elements

Arrow + Diamond + Pie

The Elements are three simple shapes - the Arrow, the Diamond and the Pie, in two heights. They are solid, soft and easily moveable, and with a touch of imagination you combine and re-combine them to transform spaces - then later that day re-transform them!

Traditonally these pieces might be called ottomans, but the word doesn't begin to describe how these simple building blocks work. We believe The Elements are unique the first of a new category of furniture that we've called 'Softscape'.

Solid enough not to move when you are using them, mobile enough to shift around at will - The Elements are as intuitive as children's blocks and as much fun as well. The simple shapes are realised with absolutely no distracting details. The taller height functions as seatback, table, and high stool. We've carefully designed shape, size, height and foam density to provide optimum comfort and utility, and they come upholstered in the users' choice of fabrics. The elemental shapes - arrow, diamond, pie - are timeless, pleasing and reminiscent of childhood puzzles and games. This playfulness belies their incredible flexibility and the power of transformation they give to any workspace.

This flexibility means you don't have to adapt yourself to the office layout. In a few quick moments you can adapt the layout to your needs: an impromptu presentation, a brainstorm, a five person meeting, a two person tete-a-tete, four groups of three scattered around the room... To see a group of The Elements together immediately inspires you to imagine other shapes and combinations, purposes and groupings... Like a puzzle with a thousand possible solutions.

Nothing could be more ergonomic than a space that you can instantly customise in a fun and comfortable way. Pull up a chair, slide together a table, grab yourself a desk, assemble a small audience - The Elements are collaboration in action, the building blocks of a new sort of office life.