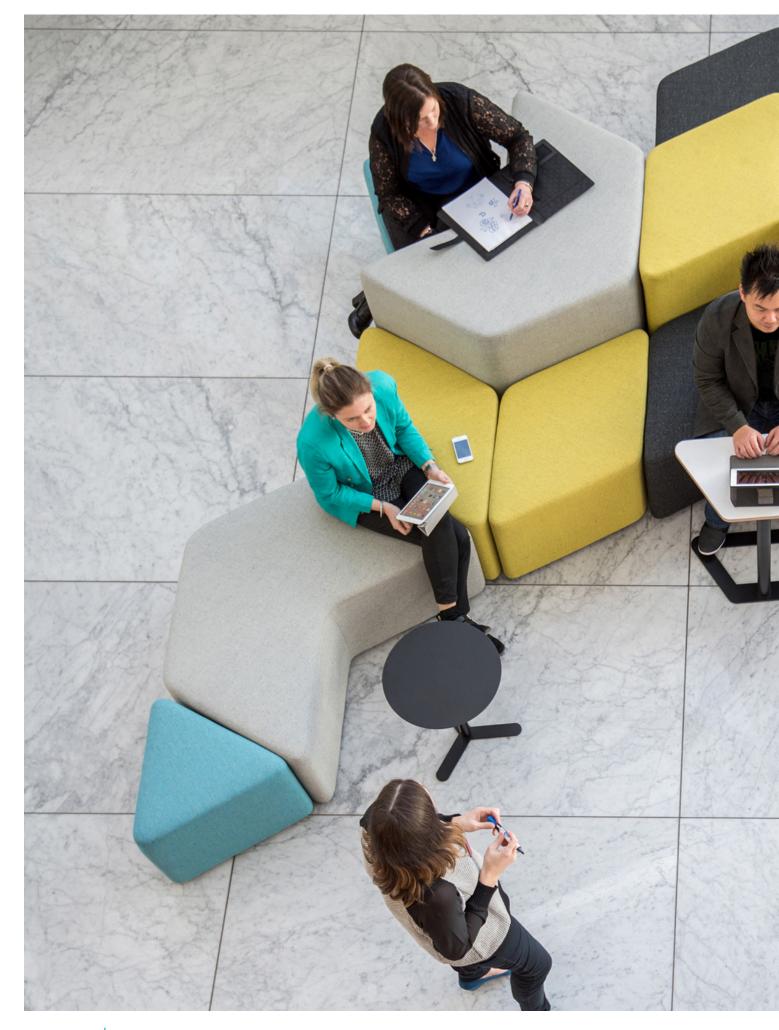

### Soft seating

The Elements

Arrow + Diamond + Pie

The Elements are three simple shapes - the Arrow, the Diamond and the Pie, in two heights. They are solid, soft and easily moveable, and with a touch of imagination you combine and re-combine them to transform spaces - then later that day re-transform them!

Traditonally these pieces might be called ottomans, but the word doesn't begin to describe how these simple building blocks work. We believe The Elements are unique the first of a new category of furniture that we've called 'Softscape'.

Solid enough not to move when you are using them, mobile enough to shift around at will - The Elements are as intuitive as children's blocks and as much fun as well. The simple shapes are realised with absolutely no distracting details. The taller height functions as seatback, table, and high stool. We've carefully designed shape, size, height and foam density to provide optimum comfort and utility, and they come upholstered in the users' choice of fabrics. The elemental shapes - arrow, diamond, pie - are timeless, pleasing and reminiscent of childhood puzzles and games. This playfulness belies their incredible flexibility and the power of transformation they give to any workspace.

This flexibility means you don't have to adapt yourself to the office layout. In a few quick moments you can adapt the layout to your needs: an impromptu presentation, a brainstorm, a five person meeting, a two person tete-a-tete, four groups of three scattered around the room... To see a group of The Elements together immediately inspires you to imagine other shapes and combinations, purposes and groupings... Like a puzzle with a thousand possible solutions.

Nothing could be more ergonomic than a space that you can instantly customise in a fun and comfortable way. Pull up a chair, slide together a table, grab yourself a desk, assemble a small audience - The Elements are collaboration in action, the building blocks of a new sort of office life.