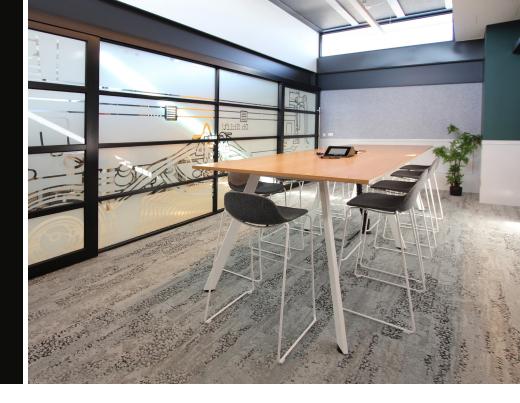

# ecf elayna

The Elayna table is clean and elegant and features a contemporary splayed leg detail. Available with a laminate or solid timber top and powderocated legs available in a range of colours. The Elayna table is very versatile and can be used as a boardroom, training room, or meeting room table. Available in various configurations and sizes.

# **OPTIONS**

Timber Veneer Laminate top Solid Timber top

Various to sizes and configurations including square & round Bar height available

900-VARIOUS

900-VARIOUS

800-1500