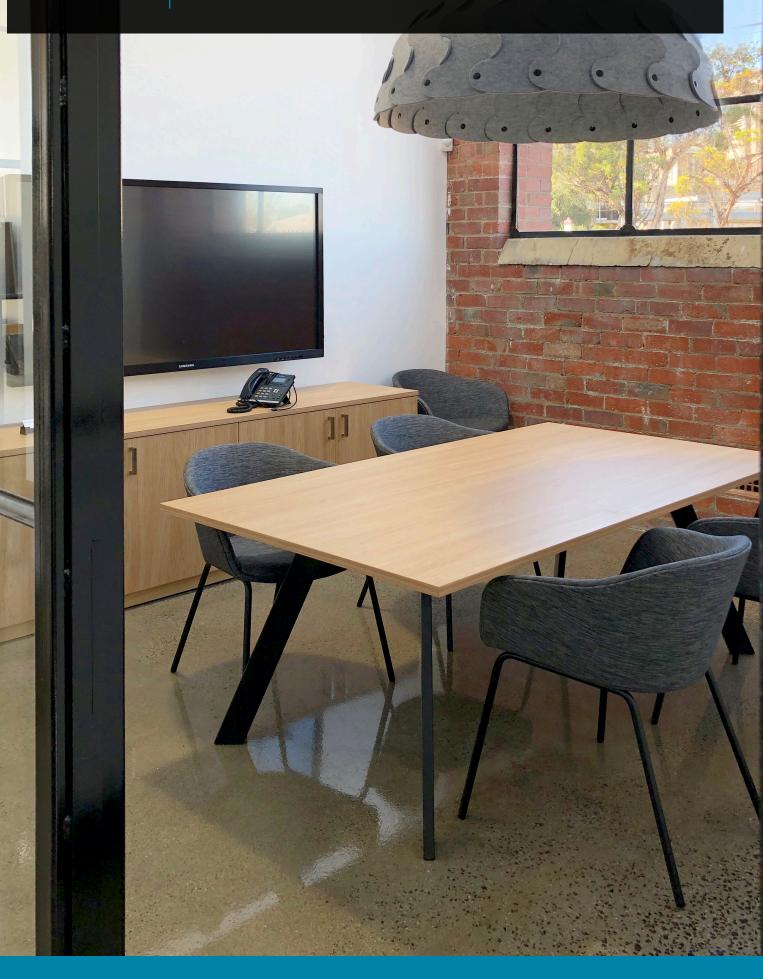

# ecf elayna

The Elayna table is clean and elegant and features a contemporary splayed leg detail. Available with a laminate or solid timber top and powderocated legs available in a range of colours. The Elayna table is very versatile and can be used as a boardroom, training room, or meeting room table. Available in various configurations and sizes.