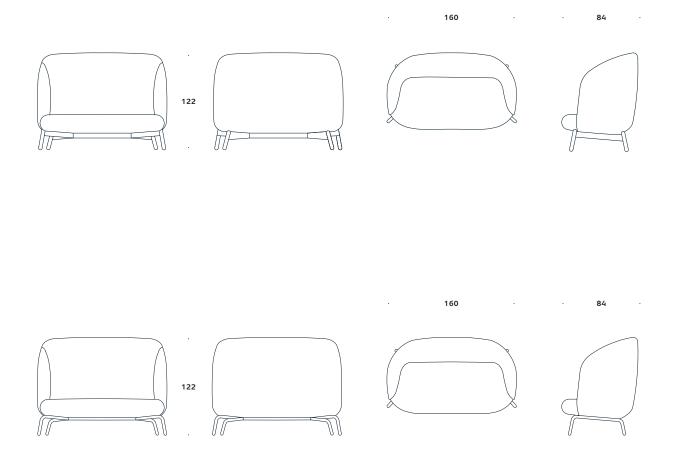

# **Easy Nest Sofa**

Three years into the Nest series, a new fundamental piece was added. In fact, the purpose of the Nest sofa came later, as a direct response to the use of the Nest chairs and tables. Clusters of sitting areas needed a signifier for an informal space, and a soft partition from one area to another.

Built with quality, the Nest sofa is the anchoring piece in a growing series of upholstered sofas and chairs, serving informal, accessible spaces with a distinctly rounded and sheltering dimension.

+Halle<sup>®</sup>

Design Material Fabric

Form Us With Love High quality moulded foam. Legs in solid soaped oak / solid black stained oak or in powder lacquered steel. Available in all fabrics and leather types