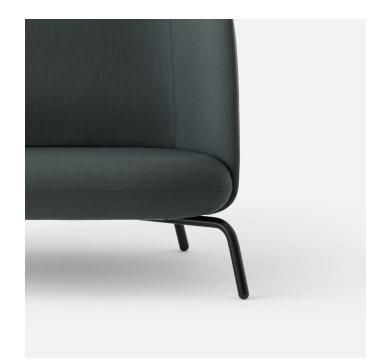

+Halle<sup>®</sup>

Design Material Fabric

Form Us With Love High quality moulded foam. Legs in solid soaped oak / solid black stained oak or in powder lacquered steel. Available in all fabrics and leather types