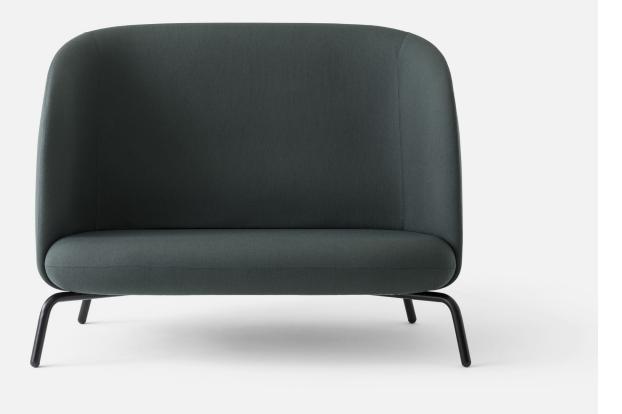

# **Easy Nest Sofa**

Three years into the Nest series, a new fundamental piece was added. In fact, the purpose of the Nest sofa came later, as a direct response to the use of the Nest chairs and tables. Clusters of sitting areas needed a signifier for an informal space, and a soft partition from one area to another.

Built with quality, the Nest sofa is the anchoring piece in a growing series of upholstered sofas and chairs, serving informal, accessible spaces with a distinctly rounded and sheltering dimension.

+Halle<sup>®</sup>

Design Material Fabric

Form Us With Love High quality moulded foam. Legs in solid soaped oak / solid black stained oak or in powder lacquered steel. Available in all fabrics and leather types