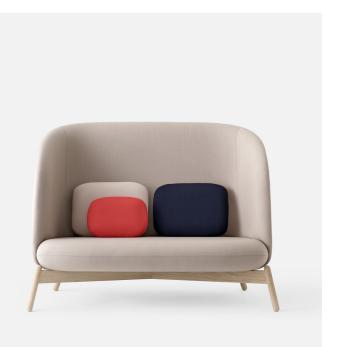

+Halle<sup>®</sup>

Design Material Fabric

Form Us With Love High quality moulded foam. Legs in solid soaped oak / solid black stained oak or in powder lacquered steel. Available in all fabrics and leather types