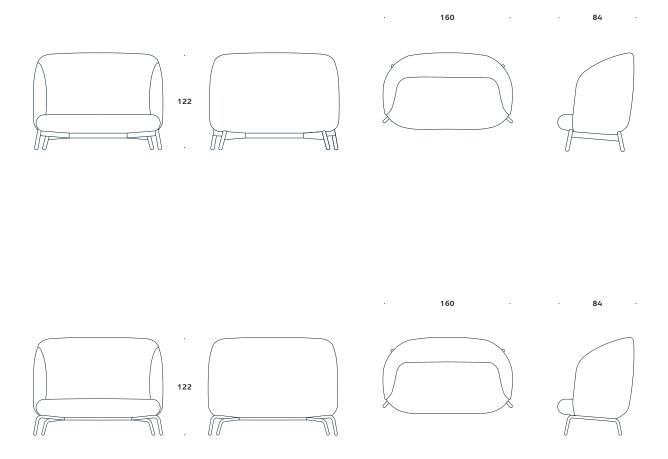

Design

Form Us With Love

Material

High quality moulded foam. Legs in solid soaped oak / solid black stained oak or in powder lacquered steel. Available in all fabrics and leather types

Fabric

| Notes |   |   |   |   |   |   |   |   |   |   |   |   |   |   |   |   |   |   |   |   |   |   |   |   |   |   |   |   |   |
|-------|---|---|---|---|---|---|---|---|---|---|---|---|---|---|---|---|---|---|---|---|---|---|---|---|---|---|---|---|---|
|       |   |   |   |   |   |   |   |   |   |   |   |   | ٠ |   |   | ٠ |   |   | ٠ |   |   |   |   |   |   |   | ٠ |   |   |
|       |   |   |   |   |   |   |   |   |   |   |   |   |   |   |   |   |   |   |   |   |   |   |   |   |   |   |   |   |   |
|       |   |   |   | ٠ |   |   | ٠ | ٠ |   |   |   |   | ٠ | ٠ |   | • |   |   | ٠ |   |   |   |   |   | ٠ | ٠ |   |   |   |
|       |   | ٠ |   | ٠ | ٠ | ٠ | ٠ | ٠ | ٠ |   | ٠ | ٠ | ٠ | ٠ | ٠ | ٠ | ٠ | ٠ | ٠ | ٠ | ٠ | ٠ |   |   | ٠ | ٠ | ٠ |   |   |
| •     | • |   | ٠ |   | ٠ | ٠ |   | ٠ |   | • | • | ٠ | ٠ | ٠ | ٠ | ٠ | ٠ | ٠ | ٠ | ٠ | • | ٠ | • | ٠ |   |   | ٠ | • |   |
| •     | ٠ | ٠ | ٠ | ٠ | ٠ | ٠ | • | ٠ | • | • | • | • | ٠ | ٠ | ٠ | • | ٠ | • | ٠ | ٠ | • | ٠ | ٠ | ٠ | ٠ | ٠ | • | ٠ | ٠ |
| •     | ٠ | ٠ | ٠ | ٠ | ٠ | ٠ | ٠ | ٠ | ٠ | ٠ | ٠ | ٠ | ٠ | ٠ | ٠ | ٠ | ٠ | ٠ | ٠ | ٠ | ٠ | ٠ | ٠ | ٠ | ٠ | ٠ | ٠ | • | ٠ |
| •     | ٠ | ٠ | ٠ | ٠ | ٠ | ٠ | ٠ | ٠ | ٠ | ٠ | ٠ | ٠ | ٠ | ٠ | ٠ | ٠ | ٠ | ٠ | ٠ | ٠ | ٠ | ٠ | ٠ | ٠ | ٠ | ٠ | ٠ | ٠ | ٠ |
| •     | ٠ | ٠ | ٠ | ٠ | ٠ | ٠ | ٠ | ٠ | ٠ | ٠ | ٠ | ٠ | ٠ | ٠ | ٠ | • | ٠ | ٠ | ٠ | ٠ | ٠ | ٠ | ٠ | ٠ | ٠ | ٠ | ٠ | ٠ | ٠ |
| •     | ٠ | • | ٠ | ٠ | ٠ | • | ٠ | ٠ | • | • | ٠ | ٠ | ٠ | ٠ | • | ٠ | • | ٠ | ٠ | ٠ | ٠ | ٠ | ٠ | ٠ | ٠ | ٠ | ٠ | • | ٠ |
| •     | ٠ | ٠ | ٠ | ٠ | ٠ | ٠ | ٠ | ٠ | ٠ | ٠ | ٠ | ٠ | ٠ | ٠ | ٠ | • | ٠ | ٠ | ٠ | ٠ | ٠ | ٠ | ٠ | ٠ | ٠ | ٠ | • | ٠ | ٠ |
|       | • | • | • | • | • | • | • | • |   | • |   |   | • | • | • | • | • | • | • | • | • | • | • | • | • | • | • | • |   |
|       |   |   |   |   |   |   |   |   |   |   |   |   |   |   |   | • |   |   |   |   |   |   |   |   |   |   |   |   |   |
|       |   |   |   | ٠ |   |   |   |   |   |   |   |   | • |   |   |   |   |   | ٠ |   |   |   |   |   | ٠ |   |   |   |   |
|       |   |   |   |   |   |   |   |   |   |   |   |   |   |   |   |   |   |   |   |   |   |   |   |   |   |   |   |   |   |
|       |   |   |   |   |   |   |   |   |   |   |   |   |   |   |   |   |   |   |   |   |   |   | ٠ |   |   |   |   |   |   |
|       |   |   |   |   |   |   |   |   |   |   |   |   |   |   |   |   |   |   |   |   |   |   |   |   |   |   |   |   | ٠ |
|       |   |   |   |   |   |   |   |   |   |   |   |   | ٠ |   |   | ٠ |   |   | ٠ |   |   |   |   |   |   |   |   |   |   |
|       |   |   |   |   |   |   |   |   |   |   |   |   |   |   | • | • |   |   |   |   |   |   |   |   |   |   | • |   | ٠ |
| •     |   |   | ٠ |   |   | ٠ |   |   |   | • |   |   | ٠ |   | • | • | ٠ |   |   |   |   |   | ٠ | • |   |   |   |   |   |
| •     | • | ٠ | • | ٠ | ٠ | ٠ | ٠ | ٠ | ٠ | ٠ | ٠ | ٠ | ٠ | ٠ | ٠ | ٠ | • | ٠ | ٠ | ٠ | ٠ | ٠ | • | ٠ | ٠ | ٠ | ٠ | • | ٠ |
| •     | ٠ | ٠ | ٠ | ٠ | ٠ | ٠ | ٠ | ٠ | ٠ | ٠ | ٠ | ٠ | ٠ | ٠ | ٠ | ٠ | ٠ | ٠ | ٠ | ٠ | ٠ | ٠ | ٠ | ٠ | ٠ | ٠ | ٠ | • | ٠ |
| •     | ٠ | ٠ | ٠ | ٠ | ٠ | • | ٠ | ٠ | ٠ | • | ٠ | ٠ | ٠ | ٠ | • | ٠ | ٠ | ٠ | ٠ | ٠ | ٠ | ٠ | ٠ | ٠ | ٠ | ٠ | ٠ | ٠ | ٠ |
| •     | ٠ | ٠ | ٠ | ٠ | ٠ | ٠ | ٠ | ٠ | ٠ | ٠ | ٠ | ٠ | ٠ | ٠ | ٠ | ٠ | ٠ | ٠ | ٠ | ٠ | ٠ | ٠ | ٠ | ٠ | ٠ | ٠ | ٠ | ٠ | ٠ |
| •     | ٠ | ٠ | ٠ | ٠ | ٠ | ٠ | ٠ | ٠ | ٠ | ٠ | ٠ | ٠ | ٠ | ٠ | ٠ | ٠ | ٠ | ٠ | ٠ | ٠ | ٠ | ٠ | ٠ | ٠ | ٠ | ٠ | ٠ | ٠ | ٠ |
| •     | ٠ | ٠ | ٠ | ٠ | ٠ | • | ٠ | ٠ | • | • | ٠ | • | ٠ | ٠ | • | • | ٠ | ٠ | ٠ | ٠ | ٠ | ٠ | ٠ | ٠ | ٠ | ٠ | ٠ | ٠ | ٠ |
| •     | ٠ | ٠ | ٠ | ٠ | ٠ | ٠ | ٠ | ٠ | ٠ | ٠ | ٠ | ٠ | ٠ | ٠ | ٠ | ٠ | ٠ | ٠ | ٠ | ٠ | ٠ | ٠ | ٠ | ٠ | ٠ | ٠ | ٠ | • | ٠ |