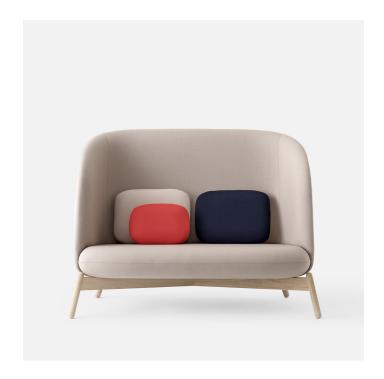

#### **Easy Nest Sofa**

Three years into the Nest series, a new fundamental piece was added. In fact, the purpose of the Nest sofa came later, as a direct response to the use of the Nest chairs and tables. Clusters of sitting areas needed a signifier for an informal space, and a soft partition from one area to another.

Built with quality, the Nest sofa is the anchoring piece in a growing series of upholstered sofas and chairs, serving informal, accessible spaces with a distinctly rounded and sheltering dimension.