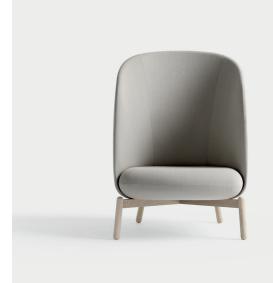

# **Easy Nest**

Easy Nest is a soft and comfortable chair that suits the needs of a large variety of public spaces. The soft curves and fluid intersection between the seat and the backrest underlines the chair's quality in terms of design and production, providing a distinct Nordic expression that adds a contemporary and modern feel to all kinds of spaces. Part of the Nest series that also contains chairs, sofas and tables in two heights. Frame in solid soaped oak / solid black stained oak. Available in all textiles and leather qualities.

+Halle<sup>®</sup>

Dimensions defined in centimeters

Design Materials Fabric Form Us With Love

High quality moulded foam. Legs in solid soaped oak / solid black stained oak or in powder lacquered steel. Available in all textiles and leather qualities