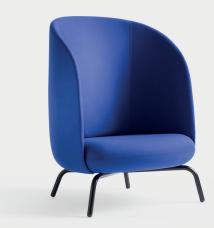

# **Easy Nest**

Easy Nest is a soft and comfortable chair that suits the needs of a large variety of public spaces. The soft curves and fluid intersection between the seat and the backrest underlines the chair's quality in terms of design and production, providing a distinct Nordic expression that adds a contemporary and modern feel to all kinds of spaces. Part of the Nest series that also contains chairs, sofas and tables in two heights. Frame in solid soaped oak / solid black stained oak. Available in all textiles and leather qualities.