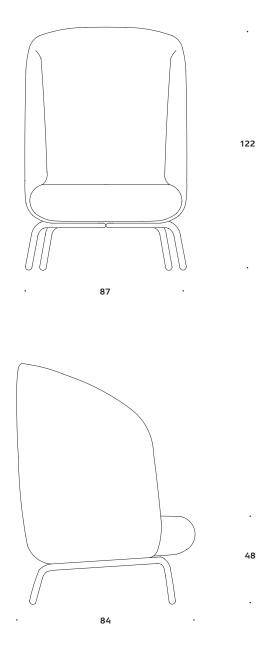

+Halle<sup>®</sup>

Dimensions defined in centimeters

Design Materials Fabric Form Us With Love

High quality moulded foam. Legs in solid soaped oak / solid black stained oak or in powder lacquered steel. Available in all textiles and leather qualities