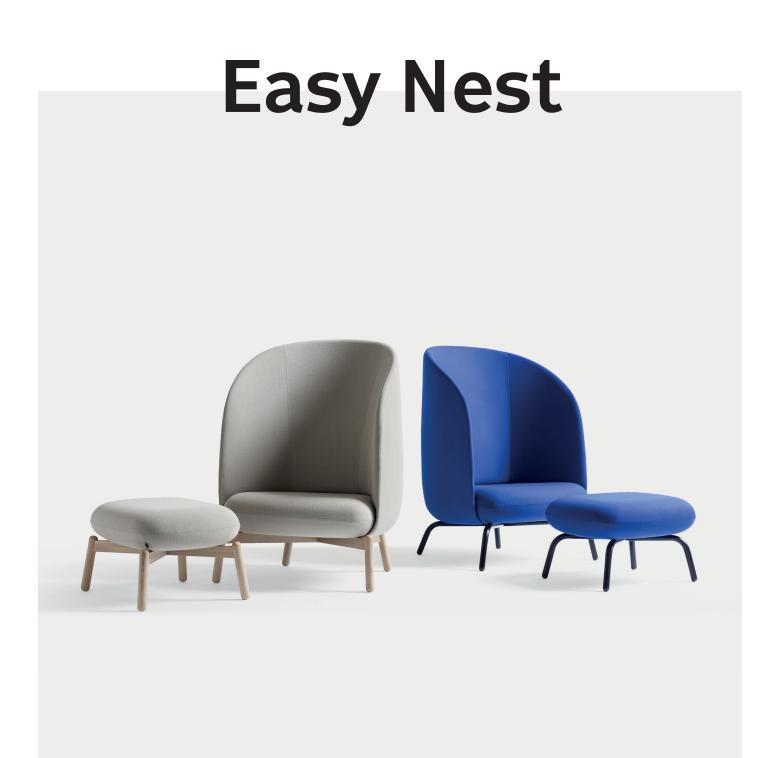

# **Easy Nest**

Easy Nest is a soft and comfortable chair that suits the needs of a large variety of public spaces. The soft curves and fluid intersection between the seat and the backrest underlines the chair's quality in terms of design and production, providing a distinct Nordic expression that adds a contemporary and modern feel to all kinds of spaces. Part of the Nest series that also contains chairs, sofas and tables in two heights. Frame in solid soaped oak / solid black stained oak. Available in all textiles and leather qualities.