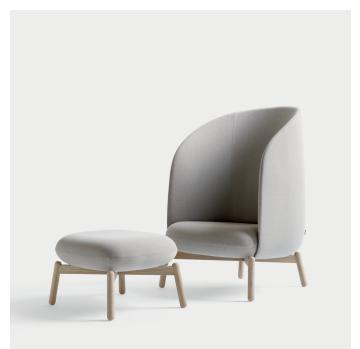

# **Easy Nest**

Easy Nest is a soft and comfortable chair that suits the needs of a large variety of public spaces. The soft curves and fluid intersection between the seat and the backrest underlines the chair's quality in terms of design and production, providing a distinct Nordic expression that adds a contemporary and modern feel to all kinds of spaces. Part of the Nest series that also contains chairs, sofas and tables in two heights. Frame in solid soaped oak / solid black stained oak. Available in all textiles and leather qualities.

+Halle<sup>®</sup>

Dimensions defined in centimeters

Design Materials Fabric Form Us With Love

High quality moulded foam. Legs in solid soaped oak / solid black stained oak or in powder lacquered steel. Available in all textiles and leather qualities