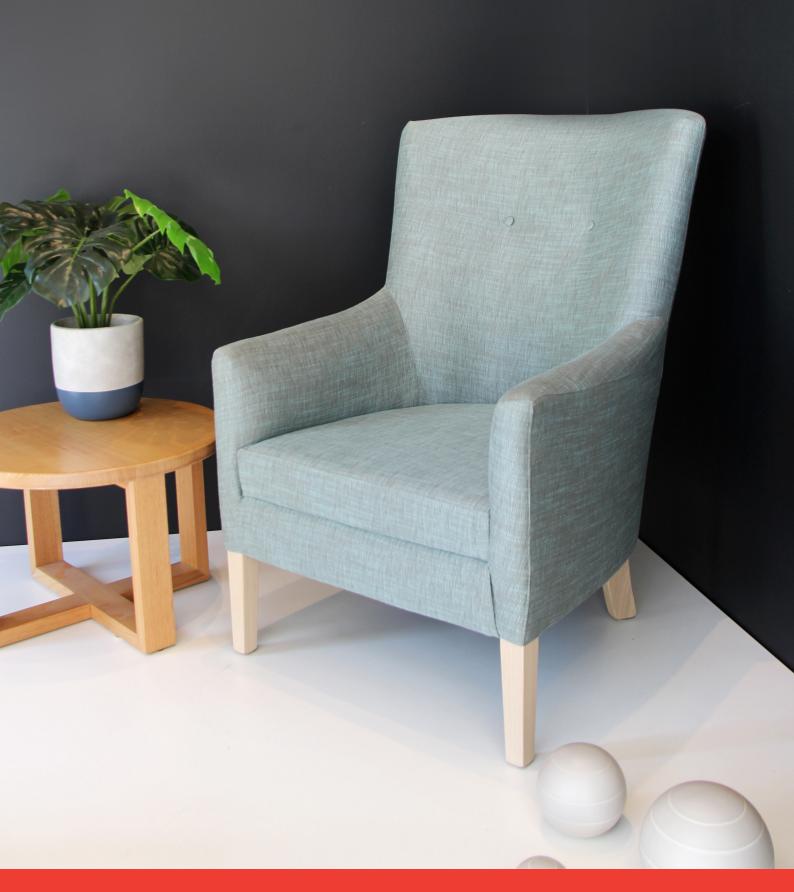

## DURBIN

Durbin single lounge chair with its lovely curved detail is an elegant chair suited to reception areas and lounge rooms. It can be matched with a footrest that can slide under the chair when not being used or a taller legrest is also available for complete comfort.

#### **SPECIFICATIONS TECHNICAL DRAWINGS**

Solid Victorian Ash legs Hardwood internal frame Diamond buttoning on inside back Fixed seat cushion Australian Made 5 year warranty Fire retardant foams

### **OPTIONS**

Smooth back, no button Ribbed outside upholstery Removeable seat cushion Colour stain match for legs Upholstered in selected fabrics Ottomans available