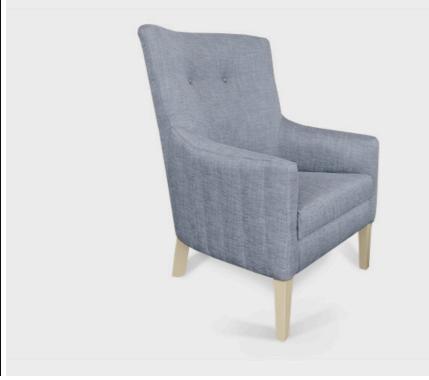

## DURBIN

Durbin single lounge chair with its lovely curved detail is an elegant chair suited to reception areas and lounge rooms. It can be matched with a footrest that can slide under the chair when not being used or a taller legrest is also available for complete comfort.

#### **SPECIFICATIONS TECHNICAL DRAWINGS**

Solid Victorian Ash legs Hardwood internal frame Diamond buttoning on inside back Fixed seat cushion Australian Made 5 year warranty Fire retardant foams