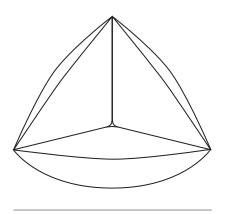

# ecf doremi

# DOREMI

Doremi is a fun and playful piece. It fits in beautifully with a broad range of lifestyles and interiors from public spaces to small, intimate rooms. Doremi consists of three trapezium-shaped cushions zipped together with the fourth as a single cushion. You can close them into a nest or link them to see them transform into a chain of seats. Unfolded, three Doremi chairs can be linked together as a circle of seats.



#### DIMENSIONS

Height 1200mm 
 Width
 Depth

 1300mm
 900mm

Origin Lead Time Europe 12 weeks

GENERAL

### TECHNICAL DRAWINGS

## SPECIFICATIONS

5 year warranty

#### OPTIONS

Available in a selection of fabrics and colours





1300

900



1F Marine Parade Abbotsford, Victoria 3067 Australia T +61 (3) 9818 5444 F +61 (3) 9818 6655 info@ecf.com.au ecf.com.au
ecf.hfa
@ecf\_hfa