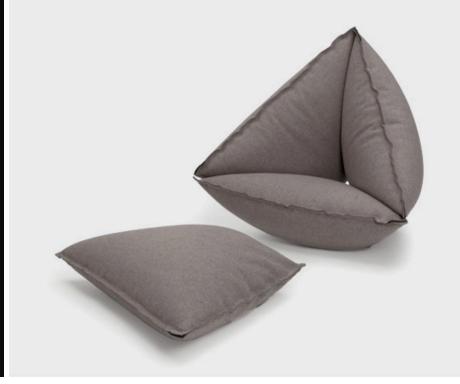

# DOREMI

Doremi is a fun and playful piece. It fits in beautifully with a broad range of lifestyles and interiors from public spaces to small, intimate rooms. Doremi consists of three trapezium-shaped cushions zipped together with the fourth as a single cushion. You can close them into a nest or link them to see them transform into a chain of seats. Unfolded, three Doremi chairs can be linked together as a circle of seats.