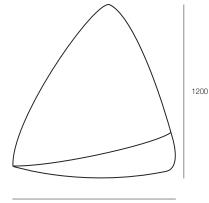

#### DIMENSIONS

Height 1200mm 
 Width
 Depth

 1300mm
 900mm

Origin Lead Time Europe 12 weeks

GENERAL

### TECHNICAL DRAWINGS