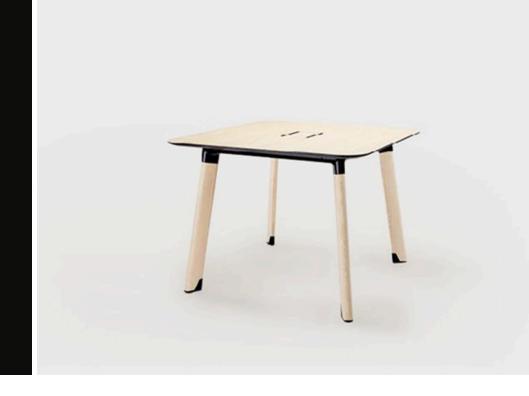

## **SPECIFICATIONS**

Available in rectangular, square or round table tops in a range of sizes

White Ash legs and Undercarriage panels are finished in Matte Raw Lacquer.

Framework is powdercoated White or Black as standard, with other powdercoat finishes available on request.

## **OPTIONS**

Stained finishes are available

Additional powdercoat finishes are available

Table tops are available in Veneer, Melamine, and Laminate. Edge details include 25mm Square Edge, or Sharknose Edge in either ABS or 2mm timber on Veneer, or ABS on Melamine and Laminate.