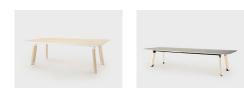

## PRODUCT OPTIONS

## **SPECIFICATIONS**

Available in rectangular, square or round table tops in a range of sizes

White Ash legs and Undercarriage panels are finished in Matte Raw Lacquer.

Framework is powdercoated White or Black as standard, with other powdercoat finishes available on request.