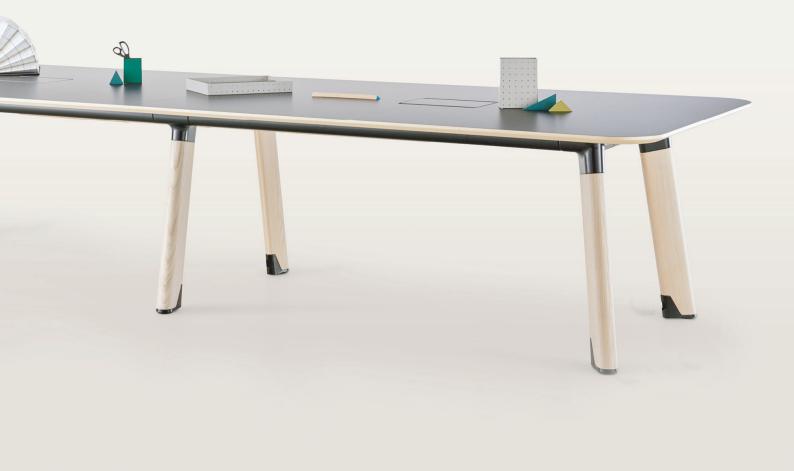

# DIVA

With Diva, there's always more than meets the eye. Go beyond the striking wooden exterior and discover a host of ingenious design elements, each cleverly concealed within the solid timber build and die cast aluminium features.

Diva's hidden secrets include powered legs that seamlessly run wires up from the floor, while a hidden under-carriage conceals power leads.

## **SPECIFICATIONS**

Available in rectangular, square or round table tops in a range of sizes

White Ash legs and Undercarriage panels are finished in Matte Raw Lacquer.

Framework is powdercoated White or Black as standard, with other powdercoat finishes available on request.