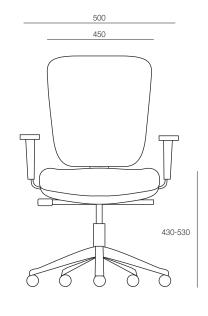

# COZ

The Coz Task chair has contemporary square lines and a wide back which provides significant lumbar support. This AFRDI rated chair can be upholstered front and back or can be finished with a polypropylene back. This office chair comes in a low back or high back option.



## **DIMENSIONS**

HeightWidthDepth860-960mm500mm460mm

#### **SPECIFICATIONS**

Australian Made

10 year warranty

Three lever ergonomic mechanism

Black 5 way base

Gaslift height adjustment

Height adjustable back rest for targeted lumbar support

AFRDI 6 approved

#### **OPTIONS**

Synchronised mechanism with tension adjust

High back

Polished aluminium 5 way base

Adjustable height arms

Outside back upholstery

#### **GENERAL**

Origin Lead Time
Australia 3 weeks



## TECHNICAL DRAWINGS





## PRODUCT OPTIONS