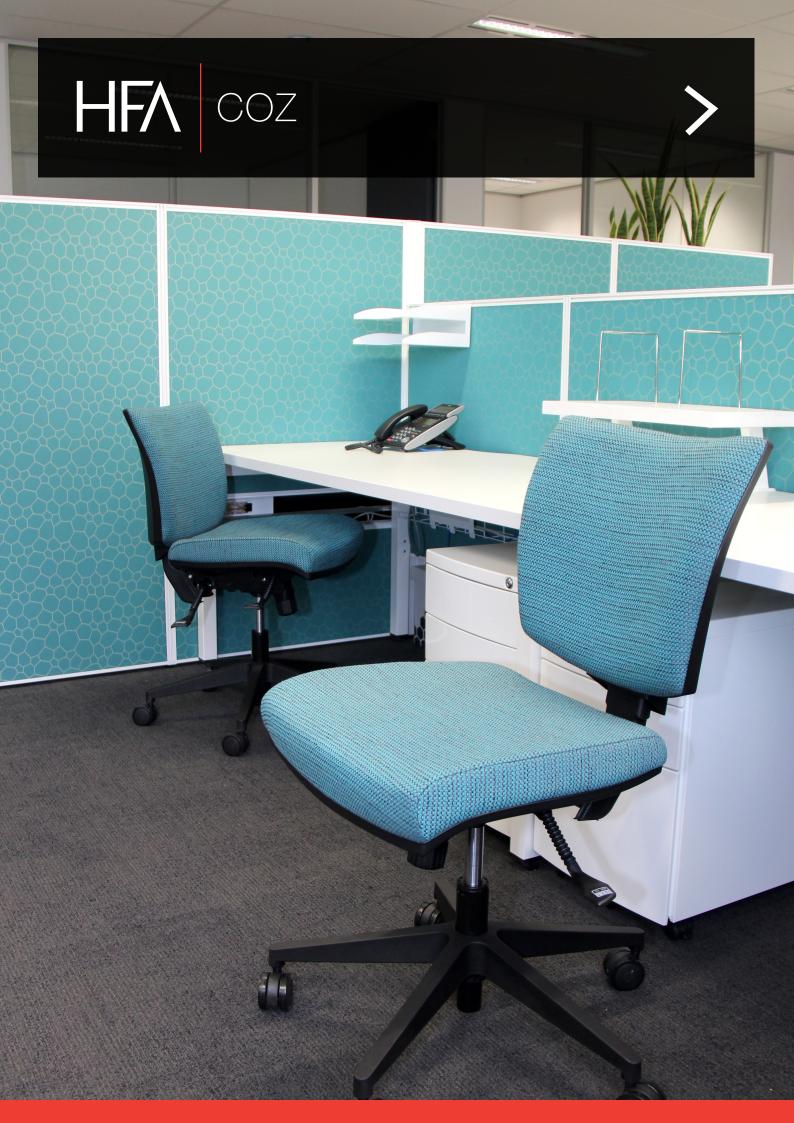

# COZ

The Coz Task chair has contemporary square lines and a wide back which provides significant lumbar support. This AFRDI rated chair can be upholstered front and back or can be finished with a polypropylene back. This office chair comes in a low back or high back option.