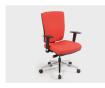

# COZ

The Coz Task chair has contemporary square lines and a wide back which provides significant lumbar support. This AFRDI rated chair can be upholstered front and back or can be finished with a polypropylene back. This office chair comes in a low back or high back option.

#### **SPECIFICATIONS**

Australian Made

10 year warranty

Three lever ergonomic mechanism

Black 5 way base

Gaslift height adjustment

Height adjustable back rest for targeted lumbar support

AFRDI 6 approved

#### **OPTIONS**

Synchronised mechanism with tension adjust

High back

Polished aluminium 5 way base

Adjustable height arms

Outside back upholstery