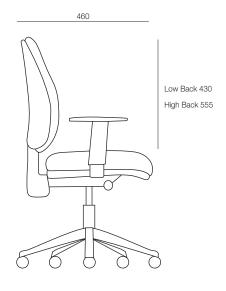

# COZ

The Coz Task chair has contemporary square lines and a wide back which provides significant lumbar support. This AFRDI rated chair can be upholstered front and back or can be finished with a polypropylene back. This office chair comes in a low back or high back option.



## **DIMENSIONS**

HeightWidthDepth860-960mm500mm460mm

#### **SPECIFICATIONS**

Australian Made

10 year warranty

Three lever ergonomic mechanism

Black 5 way base

Gaslift height adjustment

Height adjustable back rest for targeted lumbar support

AFRDI 6 approved

#### **OPTIONS**

Synchronised mechanism with tension adjust

High back

Polished aluminium 5 way base

Adjustable height arms

Outside back upholstery

#### **GENERAL**

Origin Lead Time
Australia 3 weeks



## TECHNICAL DRAWINGS





## PRODUCT OPTIONS