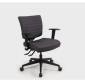

# COZ

The Coz Task chair has contemporary square lines and a wide back which provides significant lumbar support. This AFRDI rated chair can be upholstered front and back or can be finished with a polypropylene back. This office chair comes in a low back or high back option.

#### **SPECIFICATIONS**

Australian Made

10 year warranty

Three lever ergonomic mechanism

Black 5 way base

Gaslift height adjustment

Height adjustable back rest for targeted lumbar support

AFRDI 6 approved

#### **OPTIONS**

Synchronised mechanism with tension adjust

High back

Polished aluminium 5 way base

Adjustable height arms

Outside back upholstery