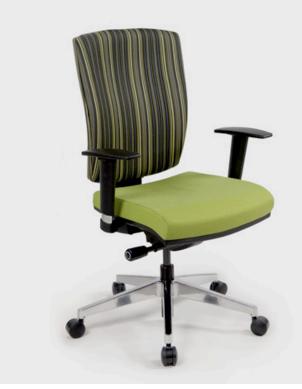

# COZ

The Coz Task chair has contemporary square lines and a wide back which provides significant lumbar support. This AFRDI rated chair can be upholstered front and back or can be finished with a polypropylene back. This office chair comes in a low back or high back option.

#### **OPTIONS**

Synchronised mechanism with tension adjust

High back

Polished aluminium 5 way base

Adjustable height arms

Outside back upholstery

## PRODUCT OPTIONS