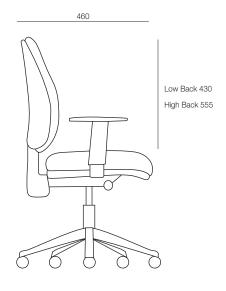

## **DIMENSIONS**

Height Width Depth 860-960mm 500mm 460mm

## TECHNICAL DRAWINGS