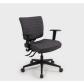

# COZ

The Coz Task chair has contemporary square lines and a wide back which provides significant lumbar support. This AFRDI rated chair can be upholstered front and back or can be finished with a polypropylene back. This office chair comes in a low back or high back option.

## **SPECIFICATIONS**

Australian Made

10 year warranty

Three lever ergonomic mechanism

Black 5 way base

Gaslift height adjustment

Height adjustable back rest for targeted lumbar support

AFRDI 6 approved

## **OPTIONS**

Synchronised mechanism with tension adjust

High back

Polished aluminium 5 way base

Adjustable height arms

Outside back upholstery