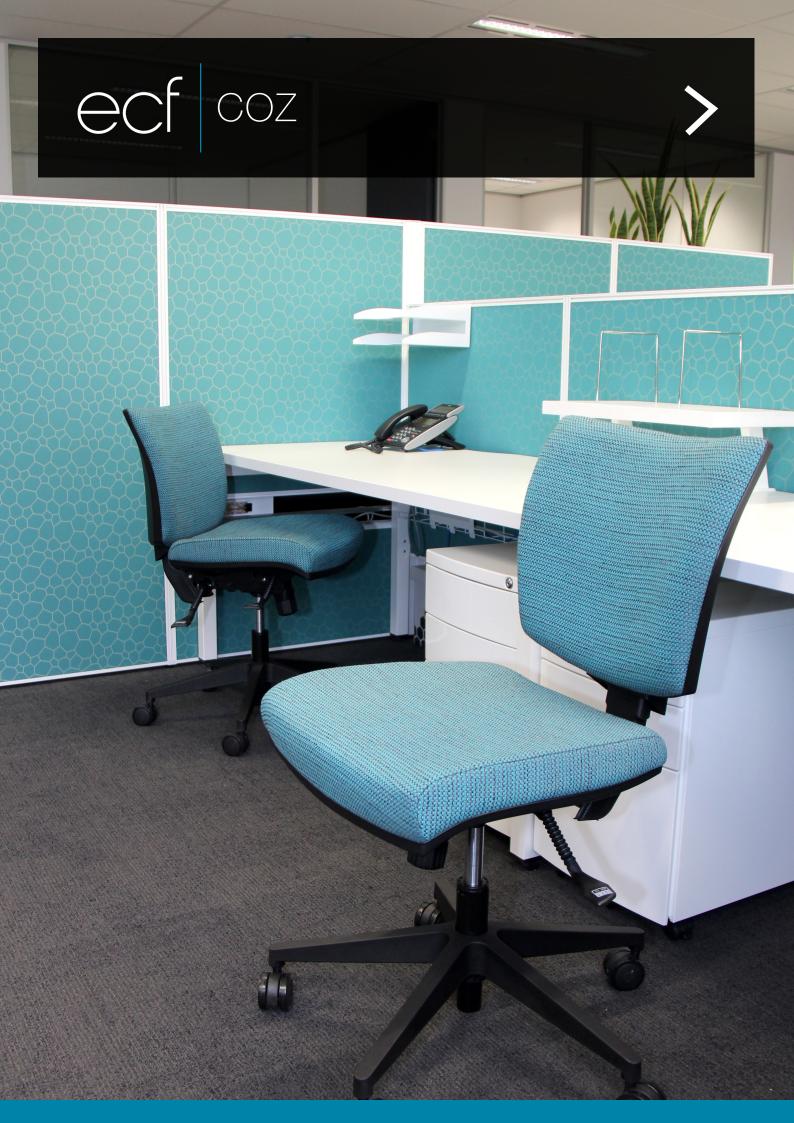

# COZ

The Coz Task chair has contemporary square lines and a wide back which provides significant lumbar support. This AFRDI rated chair can be upholstered front and back or can be finished with a polypropylene back. This office chair comes in a low back or high back option.

## **SPECIFICATIONS**

Australian Made

10 year warranty

Three lever ergonomic mechanism

Black 5 way base

Gaslift height adjustment

Height adjustable back rest for targeted lumbar support

AFRDI 6 approved