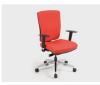

# COZ

The Coz Task chair has contemporary square lines and a wide back which provides significant lumbar support. This AFRDI rated chair can be upholstered front and back or can be finished with a polypropylene back. This office chair comes in a low back or high back option.

## **SPECIFICATIONS**

Australian Made

10 year warranty

Three lever ergonomic mechanism

Black 5 way base

Gaslift height adjustment

Height adjustable back rest for targeted lumbar support

AFRDI 6 approved

## **OPTIONS**

Synchronised mechanism with tension adjust

High back

Polished aluminium 5 way base

Adjustable height arms

Outside back upholstery