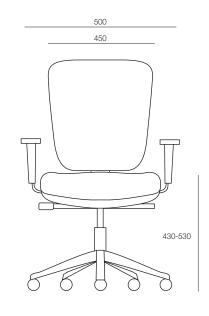

## **DIMENSIONS**

Height Width Depth 860-960mm 500mm 460mm

## TECHNICAL DRAWINGS