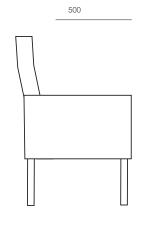

## **DIMENSIONS**

Height Width Depth 1080-1200mm 720mm 720mm

#### TECHNICAL DRAWINGS

720

Adjustable 460-600