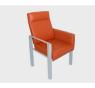

# COVF

The Cove has been designed to meet the needs of a patient hospital environment but with a modern yet practical appeal. The powder coated square telescopic legs can have small castors added to the back legs ensuring the chair can be moved around the facility with a no lift policy environment. It comes standard with removable arms for ease of cleaning along with a adjustable back depth to meet the needs of a variety of patients.

# **SPECIFICATIONS**

Australian Made 5 year warranty Adjustable height, telescopic legs Adjustable back depth Removable arms for cleaning Fire retardant foam