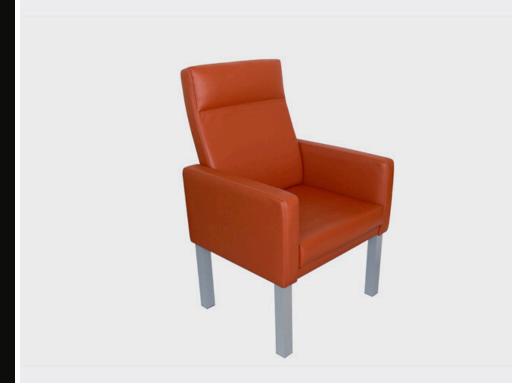

# COVF

The Cove has been designed to meet the needs of a patient hospital environment but with a modern yet practical appeal. The powder coated square telescopic legs can have small castors added to the back legs ensuring the chair can be moved around the facility with a no lift policy environment. It comes standard with removable arms for ease of cleaning along with a adjustable back depth to meet the needs of a variety of patients.

# **SPECIFICATIONS**

Australian Made 5 year warranty Adjustable height, telescopic legs Adjustable back depth Removable arms for cleaning Fire retardant foam