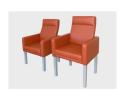

# COVF

The Cove has been designed to meet the needs of a patient hospital environment but with a modern yet practical appeal. The powder coated square telescopic legs can have small castors added to the back legs ensuring the chair can be moved around the facility with a no lift policy environment. It comes standard with removable arms for ease of cleaning along with a adjustable back depth to meet the needs of a variety of patients.

# **SPECIFICATIONS**

Australian Made 5 year warranty Adjustable height, telescopic legs Adjustable back depth Removable arms for cleaning Fire retardant foam