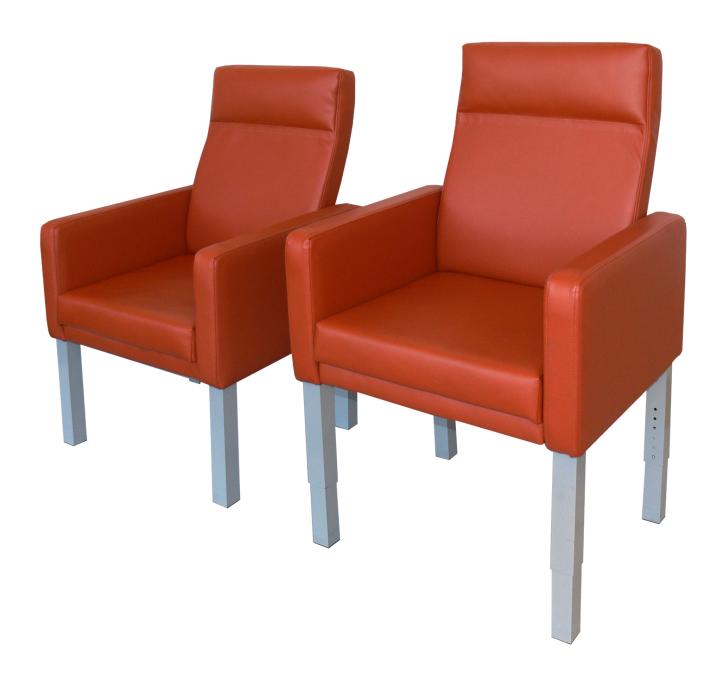

# COVF

The Cove has been designed to meet the needs of a patient hospital environment but with a modern yet practical appeal. The powder coated square telescopic legs can have small castors added to the back legs ensuring the chair can be moved around the facility with a no lift policy environment. It comes standard with removable arms for ease of cleaning along with a adjustable back depth to meet the needs of a variety of patients.

# **SPECIFICATIONS**

Australian Made 5 year warranty Adjustable height, telescopic legs Adjustable back depth Removable arms for cleaning Fire retardant foam