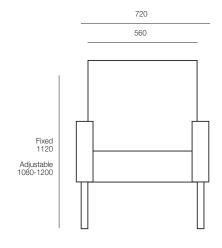

## **DIMENSIONS**

Height Width Depth 1080-1200mm 720mm 720mm

#### TECHNICAL DRAWINGS

720

Adjustable 460-600